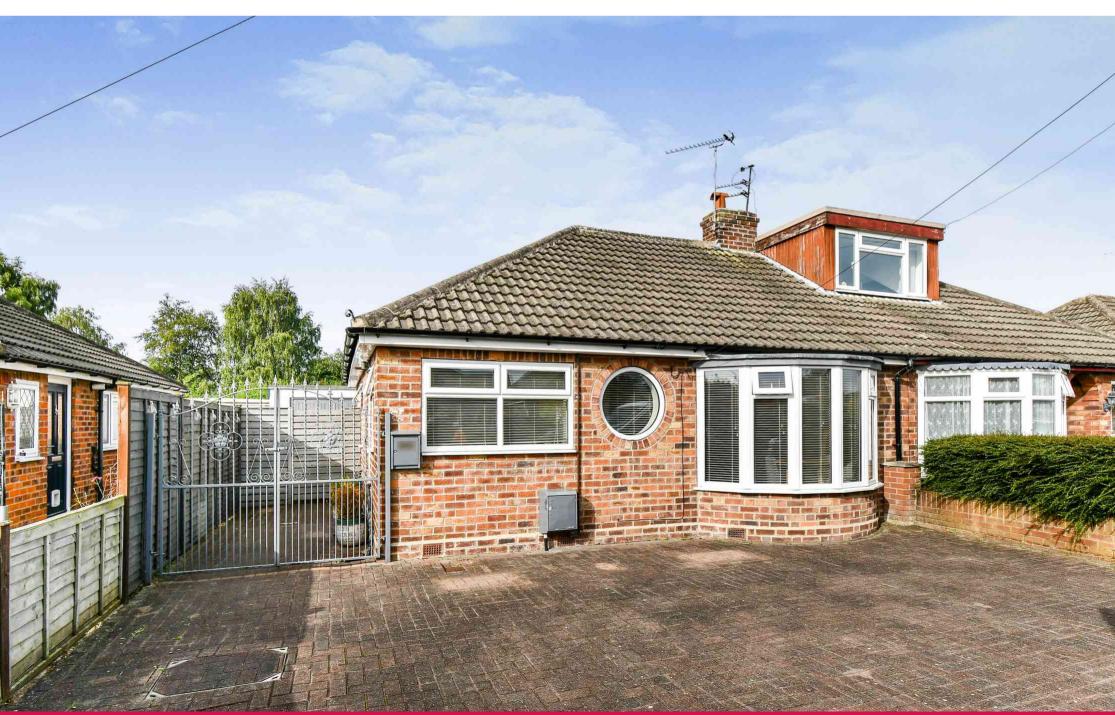

## Applecroft Road, Off Stockton Lane, York YO31 OHG

This immaculate semi detached bungalow with private south west facing rear garden is offered for sale with the benefit of no onward chain and truly is ready for you to move straight in and enjoy! Boasting a well equipped kitchen with a range of wall and base units, large living / dining room with bright bay window, a good sized double bedroom with fitted wardrobes, modern shower room and an extended bedroom which is used as an additional reception room by the current owner. To the rear of the property is an easy to maintain, south west facing, landscaped garden and to the front is a large driveway for ample off street parking and a garage. Located in the popular area of Appletree Village, just off Stockton Lane and within easy reach of Heworth's local amenities, this property is likely to generate a lot of interest and so early viewing is highly recommended.

- No Onward Chain
- Semi Detached Bungalow
- Well Presented
- Two Bedrooms
- Lounge with Bay Window
- Modern Bathroom
- Easy to Maintain Rear Garden
- Driveway

Travelling on Stockton Lane from Heworth Roundabout. Take the right hand turning onto Whitby Avenue and then right again on to Applecroft Road where the property will be seen on the right hand side and can be identified by our For Sale sign.