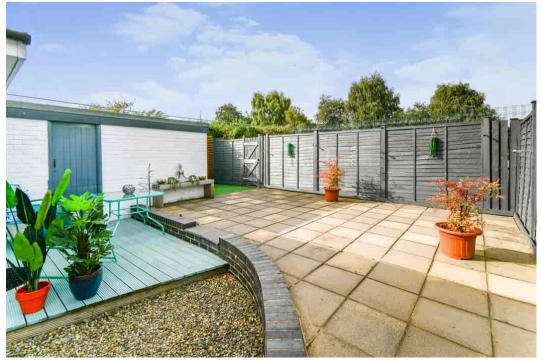

## Applecroft Road, Off Stockton Lane, York YO31 OHG

This immaculate semi detached bungalow with private south west facing rear garden is offered for sale with the benefit of no onward chain and truly is ready for you to move straight in and enjoy! Boasting a well equipped kitchen with a range of wall and base units, large living / dining room with bright bay window, a good sized double bedroom with fitted wardrobes, modern shower room and an extended bedroom which is used as an additional reception room by the current owner. To the rear of the property is an easy to maintain, south west facing, landscaped garden and to the front is a large driveway for ample off street parking and a garage. Located in the popular area of Appletree Village, just off Stockton Lane and within easy reach of Heworth's local amenities, this property is likely to generate a lot of interest and so early viewing is highly recommended.