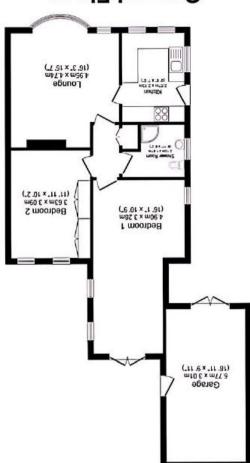

This plan is for illustration purposes only and may not be representative of the property. Plan not to scale. Total floor area 83.9 sq.m. (903 sq.ft.) approx

Floor area 83.9 sq.m. (903 sq.ft.) approx

## **Ground Floor**

## Applecroft Road, Off Stockton Lane, York YO31 OHG

This immaculate semi detached bungalow with private south west facing rear garden is offered for sale with the benefit of no onward chain and truly is ready for you to move straight in and enjoy! Boasting a well equipped kitchen with a range of wall and base units, large living / dining room with bright bay window, a good sized double bedroom with fitted wardrobes, modern shower room and an extended bedroom which is used as an additional reception room by the current owner. To the rear of the property is an easy to maintain, south west facing, landscaped garden and to the front is a large driveway for ample off street parking and a garage. Located in the popular area of Appletree Village, just off Stockton Lane and within easy reach of Heworth's local amenities, this property is likely to generate a lot of interest and so early viewing is highly recommended.