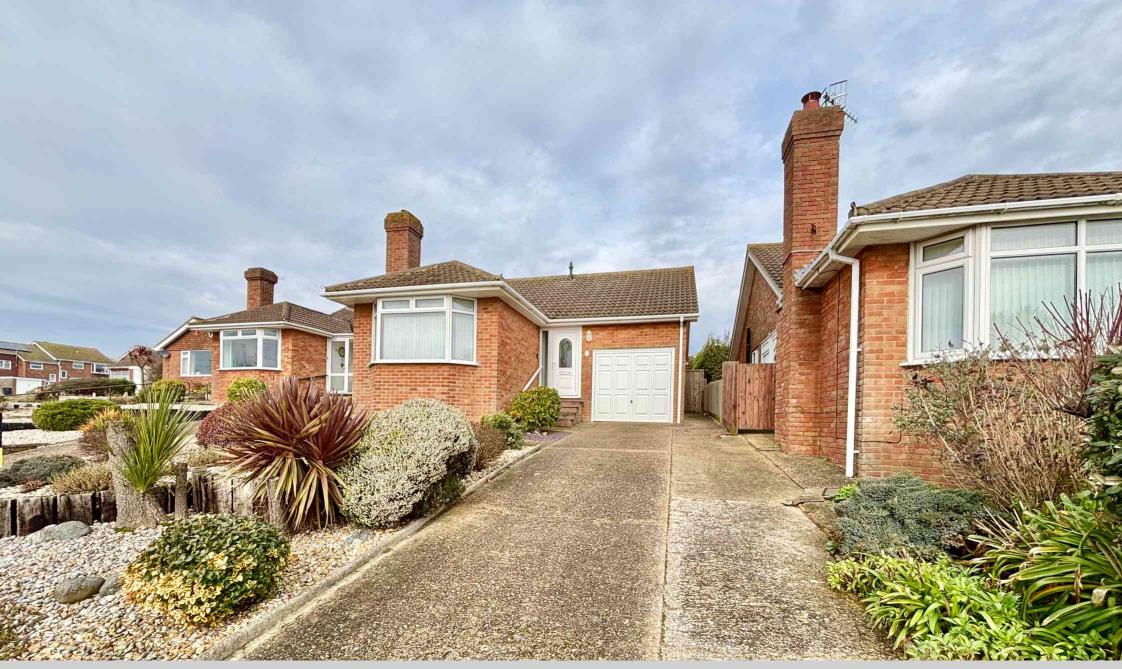

26 Links Drive, Bexhill-on-Sea, East Sussex, TN40 1TE
Two Bedroom Detached Bungalow With Stunning Far Reaching Views £355,000 - Freehold

Property Cafe are delighted to present to the market this very well maintained two bedroom detached bungalow for sale in a very popular residential location of 'Penland Wood', Bexhill. Accommodation and benefits include; A light & airy entrance hall giving access to all rooms and a large storage cupboard; Spacious lounge with stunning far reaching views to the south and to sea; Fitted kitchen offering ample cupboard & worktop space in addition to an external door giving access to the garden; Two well proportioned double bedrooms; Fitted bathroom comprising of a bath with overhead shower attachment, wash basin & WC. Externally this property boasts a sunny and private, low maintenance rear garden; Single garage with extra head height and off-road parking. The bungalow is offered for sale in good condition throughout, gas central heated, doubled and is to be sold with no onward chain. We recommend you view at your earliest convenience.

- Two Bedroom Detached Bungalow For Sale
- Stunning Far Reaching Views & Sea Glimpses
  - Two Spacious Double Bedrooms
- Naturally Bright Lounge With Spectacular Views
  - Low Maintenance Rear Garden

- Garage & Off-Road Parking
- Sold With No Onward Chain
- Gas Central Heated & Double Glazed
- Sought After Penland Wood Location
  - Viewing Highly Recommended.