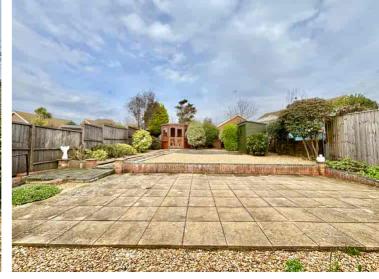

26 Links Drive, Bexhill-on-Sea, East Sussex, TN40 1TE
Two Bedroom Detached Bungalow With Stunning Far Reaching Views £355,000 - Freehold

Property Cafe are delighted to present to the market this very well maintained two bedroom detached bungalow for sale in a very popular residential location of 'Penland Wood', Bexhill. Accommodation and benefits include; A light & airy entrance hall giving access to all rooms and a large storage cupboard; Spacious lounge with stunning far reaching views to the south and to sea; Fitted kitchen offering ample cupboard & worktop space in addition to an external door giving access to the garden; Two well proportioned double bedrooms; Fitted bathroom comprising of a bath with overhead shower attachment, wash basin & WC. Externally this property boasts a sunny and private, low maintenance rear garden; Single garage with extra head height and off-road parking. The bungalow is offered for sale in good condition throughout, gas central heated, doubled and is to be sold with no onward chain. We recommend you view at your earliest convenience.

- Two Bedroom Detached Bungalow For Sale
- Stunning Far Reaching Views & Sea Glimpses
  - Two Spacious Double Bedrooms
- Naturally Bright Lounge With Spectacular Views
  - Low Maintenance Rear Garden

- Garage & Off-Road Parking
- Sold With No Onward Chain
- Gas Central Heated & Double Glazed
- Sought After Penland Wood Location
  - Viewing Highly Recommended.