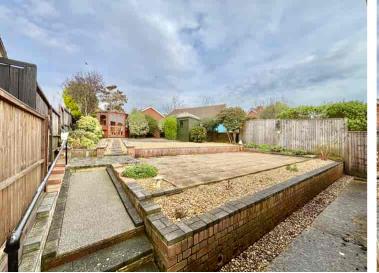

26 Links Drive, Bexhill-on-Sea, East Sussex, TN40 1TE
Two Bedroom Detached Bungalow With Stunning Far Reaching Views £355,000 - Freehold

Property Cafe are delighted to present to the market this very well maintained two bedroom detached bungalow for sale in a very popular residential location of 'Penland Wood', Bexhill. Accommodation and benefits include; A light & airy entrance hall giving access to all rooms and a large storage cupboard; Spacious lounge with stunning far reaching views to the south and to sea; Fitted kitchen offering ample cupboard & worktop space in addition to an external door giving access to the garden; Two well proportioned double bedrooms; Fitted bathroom comprising of a bath with overhead shower attachment, wash basin & WC. Externally this property boasts a sunny and private, low maintenance rear garden; Single garage with extra head height and off-road parking. The bungalow is offered for sale in good condition throughout, gas central heated, doubled and is to be sold with no onward chain. We recommend you view at your earliest convenience.

- Two Bedroom Detached Bungalow For Sale
- Stunning Far Reaching Views & Sea Glimpses
  - Two Spacious Double Bedrooms
- Naturally Bright Lounge With Spectacular Views
  - Low Maintenance Rear Garden

- Garage & Off-Road Parking
- Sold With No Onward Chain
- Gas Central Heated & Double Glazed
- Sought After Penland Wood Location
  - Viewing Highly Recommended.