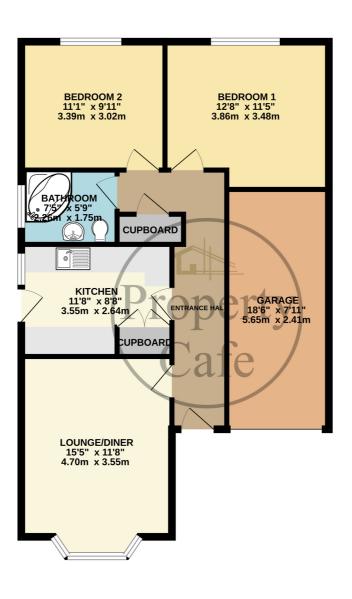

## GROUND FLOOR 817 sq.ft. (75.9 sq.m.) approx.

## TOTAL FLOOR AREA: 817 sq.ft. (75.9 sq.m.) approx.

White every attempt he because the securacy of the floorplan contained here, measurements of doors will be the securacy of the floorplan contained here, measurements of doors will be the securacy of the floorplan contained here, measurements of doors will be the securacy of the floorplan contained here, and the other of the contained the securacy of the floorplan contained here. The services, systems and appliances shown have not been tested and no guarantee as to their operability or efficiency can be given.

Made with Metropix e(2025)

Bedrooms: 2 Receptions: 1

Parking Types: None.

**Heating Sources:** Double Glazing. Gas Central.

**Electricity Supply:** Mains Supply.

EPC Rating: D (61)

Water Supply: Mains Supply.