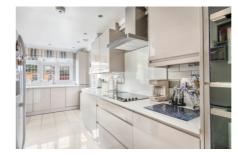

Call now to arrange a viewing for this beautifully presented three family home, which is located on this popular residential turning off Longbridge Road. Internally the property boasts of a spacious hallway on entry which leads to a large through-lounge, kitchen/diner, utility room with shower area, and access to the garage with is currently used as a storage area and gym.

#### Accomodation Ground Floor

Lounge 27' 4" x 12' 11" (8.33m x 3.94m)

**Kitchen/Diner** 17' 10" > 8' 4" x 18' 6" > 7' 8" (5.44m > 2.54m x 5.64m > 2.34m)

Utility Room 16' 5" x 6' 8" (5.00m x 2.03m)

**Shower Room** 7' 4" x 3' 3" (2.24m x 0.99m)