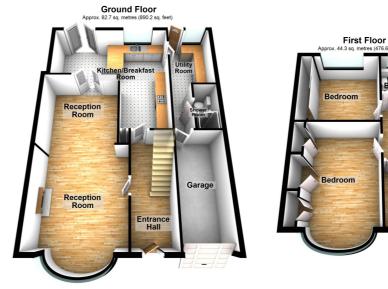

# What the owner says...

Its been a wonderful house, we have loved living here, great neighbours, excellent surroundings and great transport links.

Total area: approx. 127.0 sq. metres (1366.8 sq. feet) Plan and measurements are for guidance only. Floor plan produced by Propertypics.co.uk. www.propertypics.co.uk Plan produced using Plantje.

#### Accomodation Ground Floor

Lounge 27' 4" x 12' 11" (8.33m x 3.94m)

**Kitchen/Diner** 17' 10" > 8' 4" x 18' 6" > 7' 8" (5.44m > 2.54m x 5.64m > 2.34m)

Utility Room 16' 5" x 6' 8" (5.00m x 2.03m)

**Shower Room** 7' 4" x 3' 3" (2.24m x 0.99m)

**Garage** 16' 7" x 6' 5" (5.05m x 1.96m)

**Garden** 60' 7" (18.47m)

#### Outbuilding

**First Floor** 

**Bedroom 1** 15' 1" x 9' 5" (4.60m x 2.87m)

**Bedroom 2** 11' 10" x 8' 8" (3.61m x 2.64m)

**Bedroom 3** 8' 1" x 7' 3" (2.46m x 2.21m)

Bathroom 8' 2" x 5' 7" (2.49m x 1.70m)