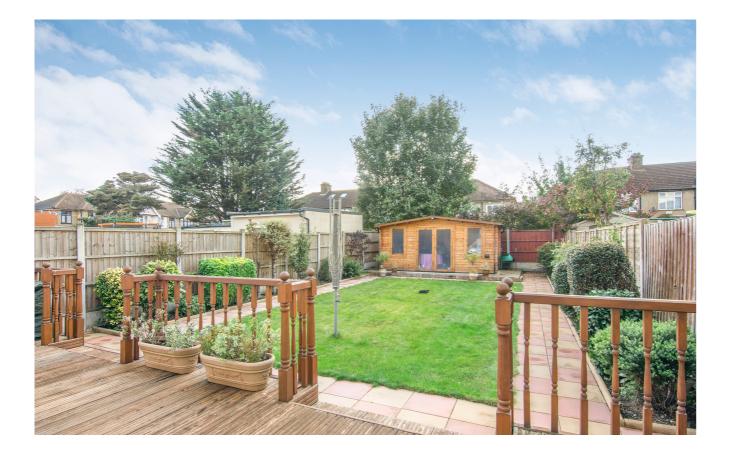

To the first floor there are three spacious bedrooms and a family bathroom. To the rear of the property there is a good size garden which extends to approximately 60 ft, there is also a brick built outbuilding, the main garden area is laid to lawn and is ideal for lazy days in the sun, the property also benefits from a driveway.

**Garage** 16' 7" x 6' 5" (5.05m x 1.96m)

**Garden** 60' 7" (18.47m)

#### Outbuilding

**First Floor** 

**Bedroom 1** 15' 1" x 9' 5" (4.60m x 2.87m)

**Bedroom 2** 11' 10" x 8' 8" (3.61m x 2.64m)

**Bedroom 3** 8' 1" x 7' 3" (2.46m x 2.21m)

Bathroom 8' 2" x 5' 7" (2.49m x 1.70m)