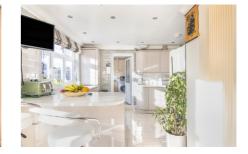

Call now to arrange a viewing for this beautifully presented three family home, which is located on this popular residential turning off Longbridge Road. Internally the property boasts of a spacious hallway on entry which leads to a large through-lounge, kitchen/diner, utility room with shower area, and access to the garage with is currently used as a storage area and gym.

#### Accomodation Ground Floor

Lounge 27' 4" x 12' 11" (8.33m x 3.94m)

**Kitchen/Diner** 17' 10" > 8' 4" x 18' 6" > 7' 8" (5.44m > 2.54m x 5.64m > 2.34m)

Utility Room 16' 5" x 6' 8" (5.00m x 2.03m)

**Shower Room** 7' 4" x 3' 3" (2.24m x 0.99m)