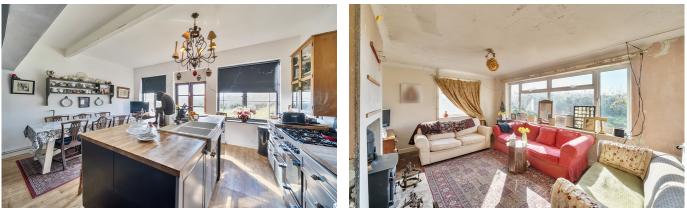

The property features four well-proportioned bedrooms, two of which being large enough for double beds whilst the remaining two are ideal for single beds and some freestanding furniture. A central positioned open plan kitchen/diner and a functional layout helps makes the most of the available space. The kitchen has been renovated to offer a more contemporary layout with modern fittings and appliances. Additionally, the internal living space has been expanded upon, providing a more versatile arrangement for daily living. There is an existing log burner in the main living room that helps provide warmth throughout the colder seasons and serves as a focal point for the main reception room.