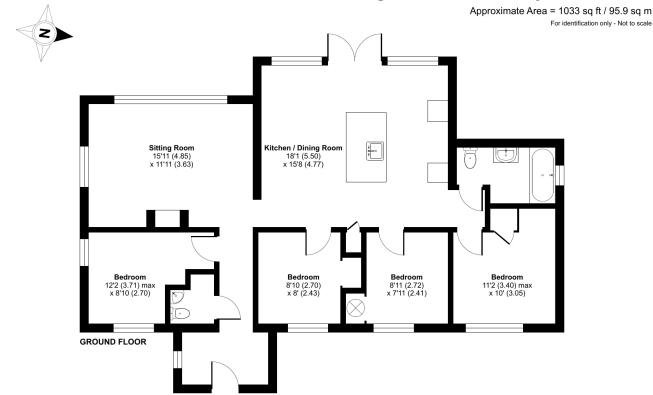

#### The New Bungalow, North Cadbury, Yeovil, BA22

For identification only - Not to scale

Floor plan produced in accordance with RICS Property Measurement 2nd Edition, Incorporating International Property Measurement Standards (IPMS2 Residential). © nichecom 2025. Produced for Cooper and Tanner. REF: 1255965