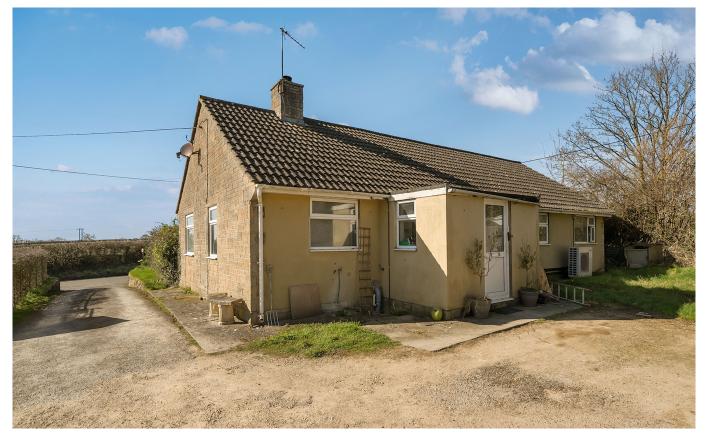

### DESCRIPTION

This extended four-bedroom detached bungalow is situated on the edge of North Cadbury, offering convenient access to the nearby town of Castle Cary. The property sits on a 0.12-acre plot and has use of a driveway with space for multiple vehicles to be parked.

There is also a private front garden offering outdoor space for further landscaping potential. The bungalow has been partially updated by the current owners to improve energy efficiency and modernise the living areas. An air source heat pump now provides central heating, reducing reliance on traditional fuel sources. Located within North Cadbury, the bungalow benefits from a village setting while remaining within easy reach of Castle Cary and other towns such as Bruton & Wincanton which offers transport links, shops, and amenities.