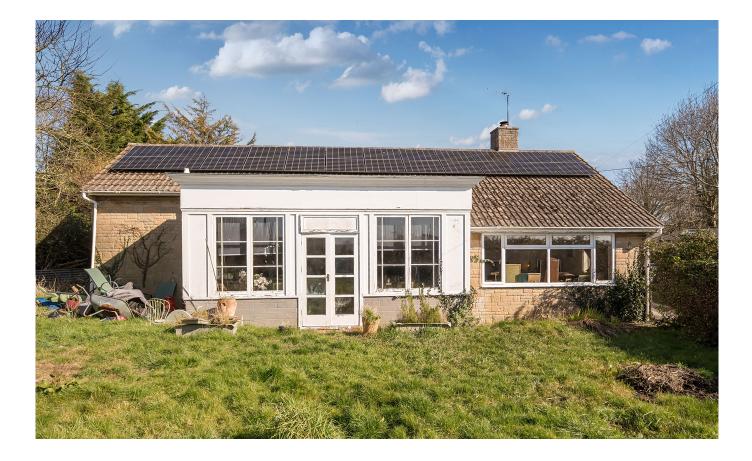

### DESCRIPTION

This extended four-bedroom detached bungalow is situated on the edge of North Cadbury, offering convenient access to the nearby town of Castle Cary. The property sits on a 0.12-acre plot and has use of a driveway with space for multiple vehicles to be parked.

There is also a private front garden offering outdoor space for further landscaping potential. The bungalow has been partially updated by the current owners to improve energy efficiency and modernise the living areas. An air source heat pump now provides central heating, reducing reliance on traditional fuel sources. Located within North Cadbury, the bungalow benefits from a village setting while remaining within easy reach of Castle Cary and other towns such as Bruton & Wincanton which offers transport links, shops, and amenities.