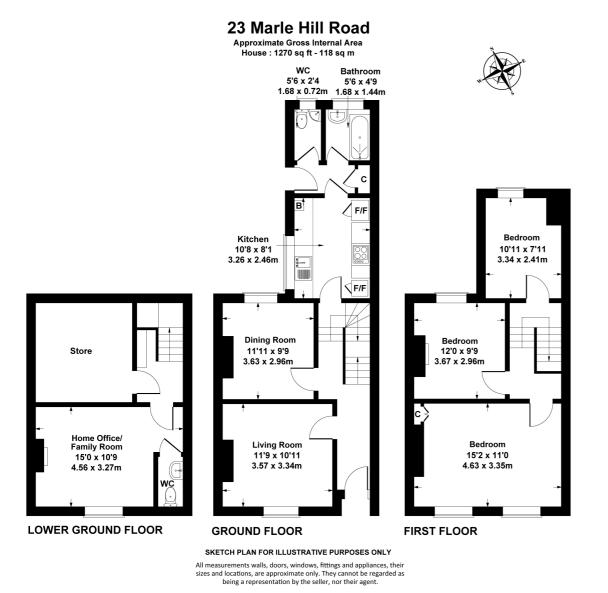

## Marle Hill Road Cheltenham, GL50 4LN £350,000 Freehold

A 3 bedroom, period town house overlooking Pittville Park and just a few minutes from the town centre and Brewery Quarter.

NO ONWARD CHAIN • entrance hall • living room • dining room • kitchen • downstairs bathroom • 3 bedrooms • home office/family room • town garden • gas central heating • residents permit parking • store room

## Description

A traditional period, terrace town house offering good size, flexible living space in this popular residential location. The accommodation includes a reception hall, living room, dining room, kitchen, and ground floor bathroom with separate WC. Upstairs, there are 3 spacious bedrooms. On the lower ground floor, there is a home office/family room, WC, and store room. Outside is a low maintenance town garden. The property further benefits from gas central heating and is offered for sale with no onward chain.