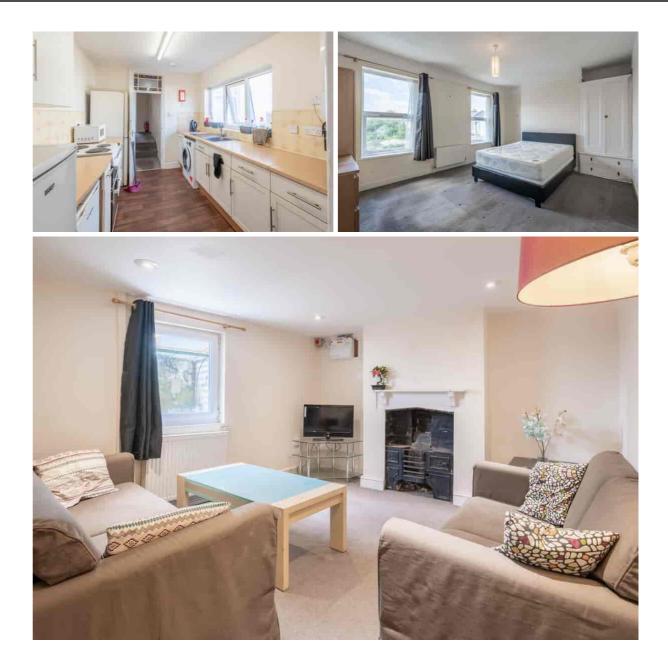

## Description

A traditional period, terrace town house offering good size, flexible living space in this popular residential location. The accommodation includes a reception hall, living room, dining room, kitchen, and ground floor bathroom with separate WC. Upstairs, there are 3 spacious bedrooms. On the lower ground floor, there is a home office/family room, WC, and store room. Outside is a low maintenance town garden. The property further benefits from gas central heating and is offered for sale with no onward chain.