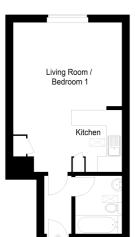

approximate Gross Internal Area = 31.7 sq m / 341 sq ft

Living Room

oximate Gross Internal Area = 31.7 sq m / 341 sq ft

60 High Street 01480 414800

24 High Street Kimbolton

32 Market Square St.Neots 01480 406400