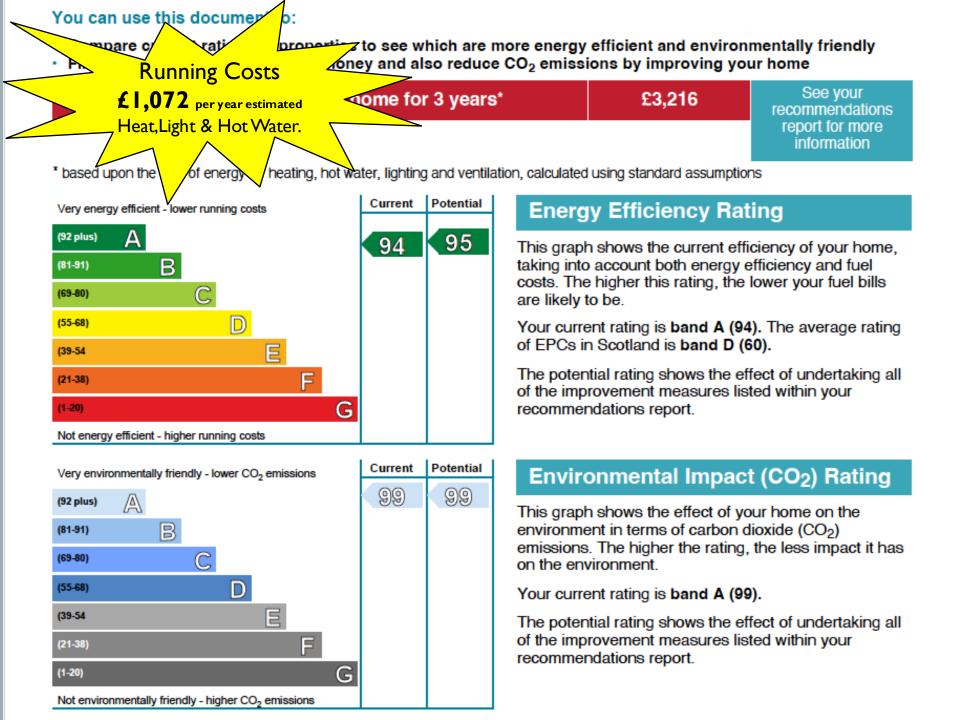

## NOW £479,999\* & LBTT PAID (LIMITED TIME OFFER).

(SAVING OVER £40K ON ORIGINAL PRICE).











| Room          | Sq Mtr | Metric    | Imperial      |                                                                                                                                                          |             |                      |
|---------------|--------|-----------|---------------|----------------------------------------------------------------------------------------------------------------------------------------------------------|-------------|----------------------|
| Living/Dining | 30.6   | 3.8 x 7.5 | 12'5" x 24'6" | <b>Ground Floor</b>                                                                                                                                      |             |                      |
| Kitchen       | 13.1   | 4.1 x 3.2 | 13'5" x 10'5" | Pl