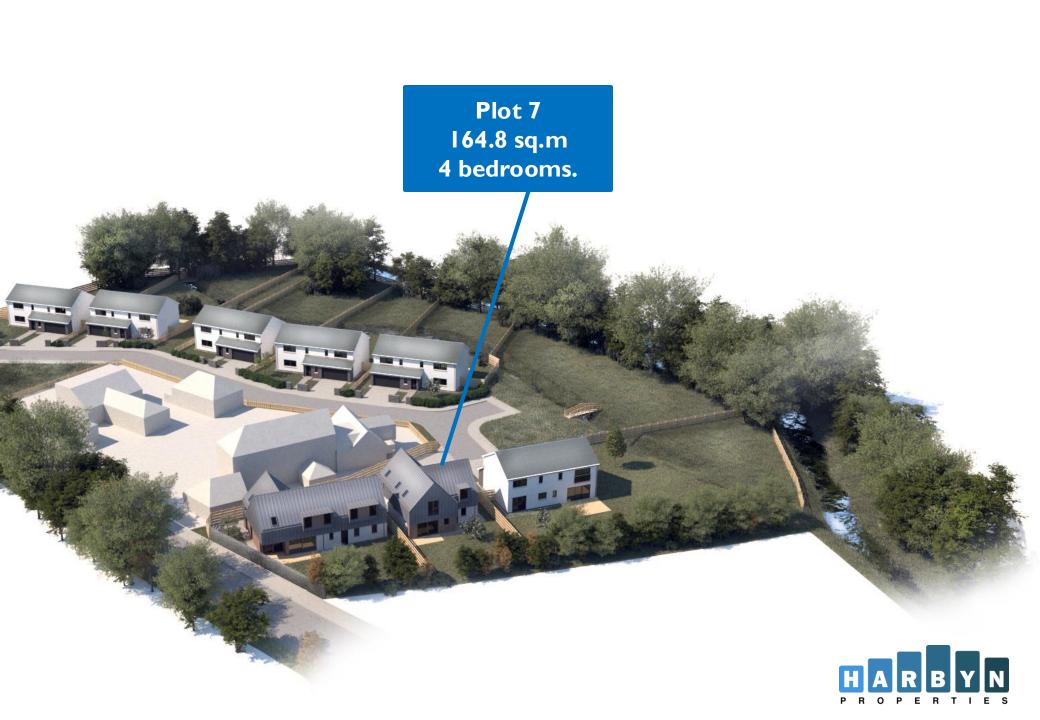

## NOW £479,999\* & LBTT PAID (LIMITED TIME OFFER).

(SAVING OVER £40K ON ORIGINAL PRICE).

| Room          | Sq Mtr | Metric    | Imperial      |                                                                                                                                                          |             |                      |
|---------------|--------|-----------|---------------|----------------------------------------------------------------------------------------------------------------------------------------------------------|-------------|----------------------|
| Living/Dining | 30.6   | 3.8 x 7.5 | 12'5" x 24'6" | <b>Ground Floor</b>                                                                                                                                      |             |                      |
| Kitchen       | 13.1   | 4.1 x 3.2 | 13'5" x 10'5" | Plot 7.                                                                                                                                                  | Utility     |                      |
| Utility       | 3.6    | 1.7 x 2.1 | 5'6" x 6'9"   |                                                                                                                                                          | July Theory | İ                    |
| WC            | 1.8    | 1.8 x 1.0 | 5'9" x 3'3"   |                                                                                                                                                          |             |                      |
| Garage        | 20.7   | 3.5 x 5.9 | 11'5" x 19'4" |                                                                                                                                                          |             | Kitchen              |
| Total House   | 164.8  |           |               |                                                                                                                                                          |             |                      |
| HARBY         | N      |           |               | Garage / Workshop  Revision C2501. Images are for illustration purposes only and exact spec will vary. Plans are not to Scale and sizes are approximate. | WC          | Living / Dining Room |