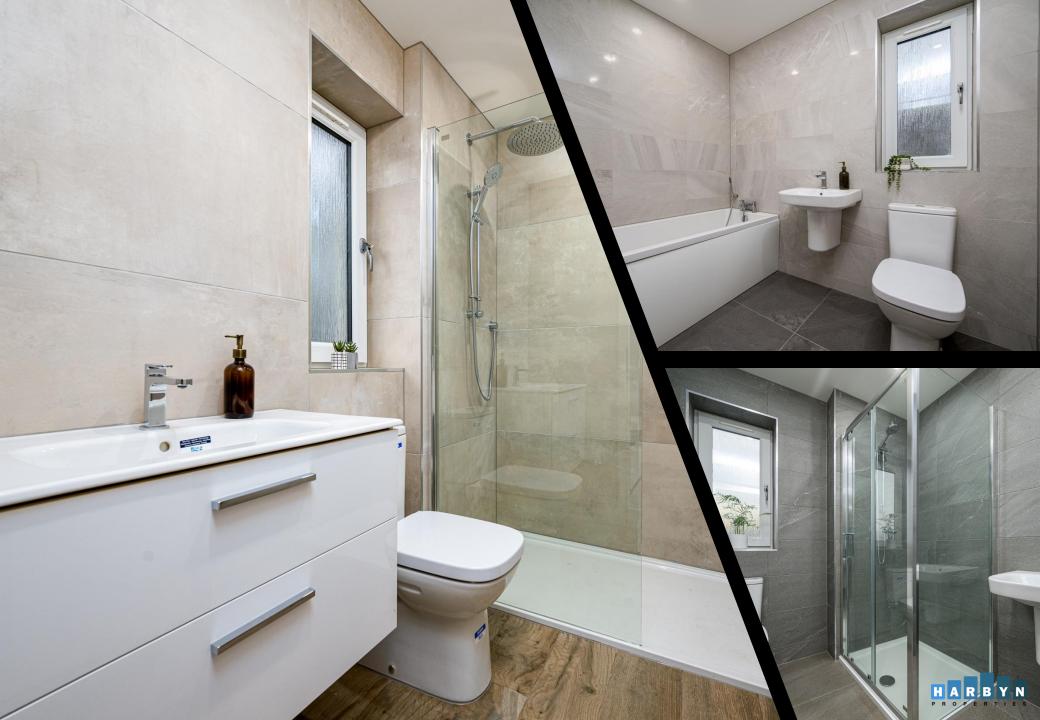

## NOW £479,999\* & LBTT PAID (LIMITED TIME OFFER).

(SAVING OVER £40K ON ORIGINAL PRICE).











| Room          | Sq Mtr | Metric    | Imperial      |                                                                                                                                                          |             |                      |
|---------------|--------|-----------|---------------|----------------------------------------------------------------------------------------------------------------------------------------------------------|-------------|----------------------|
| Living/Dining | 30.6   | 3.8 x 7.5 | 12'5" x 24'6" | <b>Ground Floor</b>                                                                                                                                      |             |                      |
| Kitchen       | 13.1   | 4.1 x 3.2 | 13'5" x 10'5" |