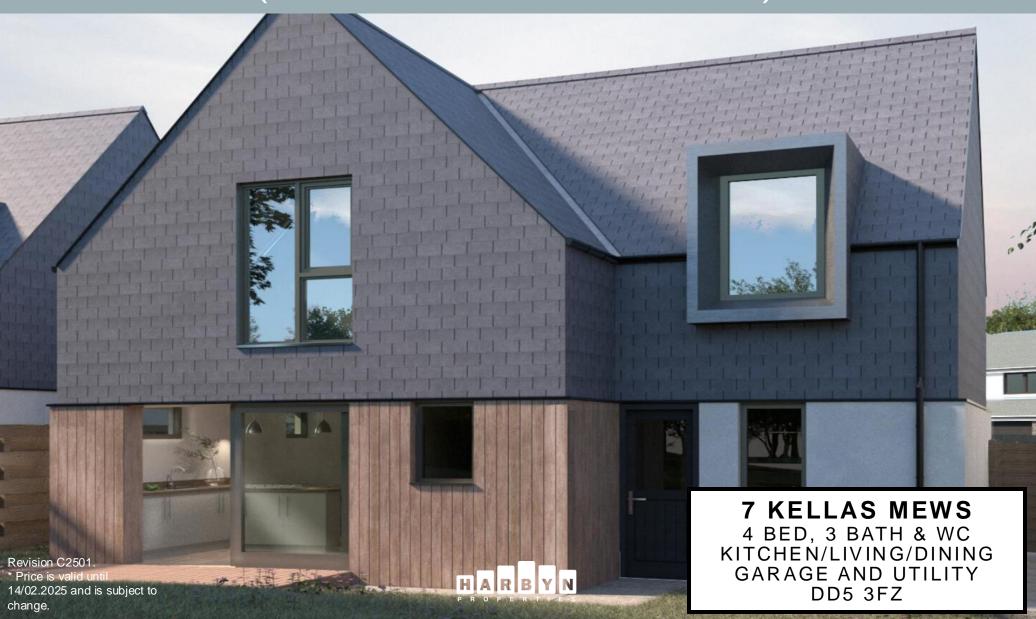

## NOW £479,999\* & LBTT PAID (LIMITED TIME OFFER).

(SAVING OVER £40K ON ORIGINAL PRICE).











| Room          | Sq Mtr | Metric    | Imperial      |                                                                                                                                                          |             |                      |
|---------------|--------|-----------|---------------|----------------------------------------------------------------------------------------------------------------------------------------------------------|-------------|----------------------|
| Living/Dining | 30.6   | 3.8 x 7.5 | 12'5" x 24'6" | <b>Ground Floor</b>                                                                                                                                      |             |                      |
| Kitchen       | 13.1   | 4.1 x 3.2 | 13'5" x 10