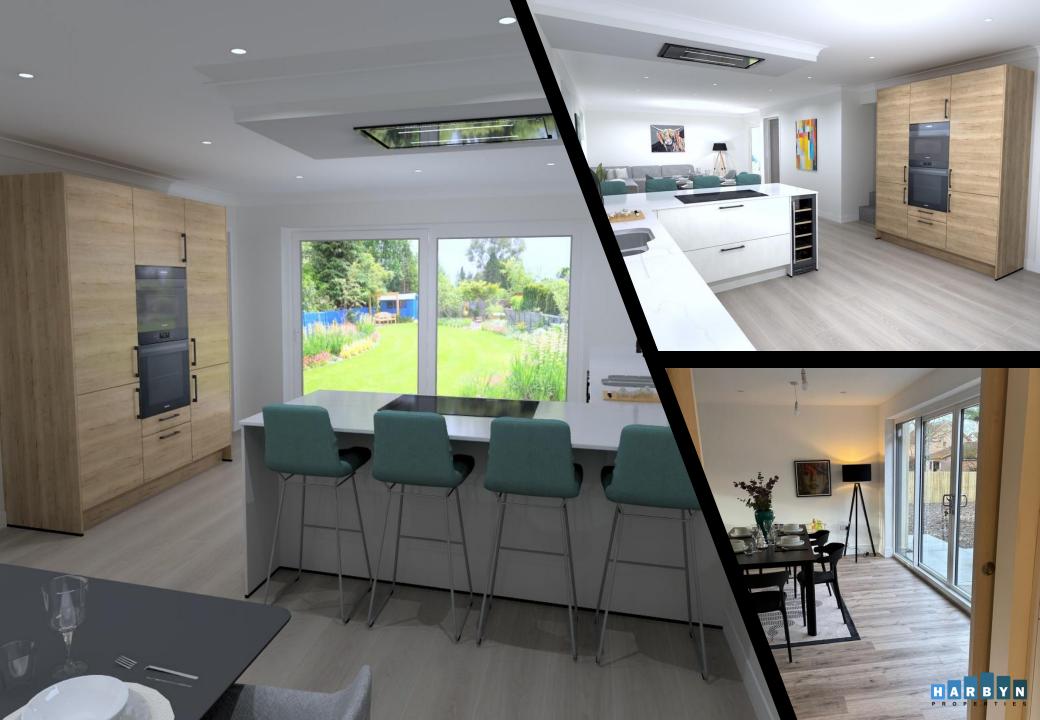

## NOW £479,999\* & LBTT PAID (LIMITED TIME OFFER).

(SAVING OVER £40K ON ORIGINAL PRICE).











| Room          | Sq Mtr | Metric    | Imperial      |                                                                                                                                                          |             |                      |
|---------------|--------|-----------|---------------|----------------------------------------------------------------------------------------------------------------------------------------------------------|-------------|----------------------|
| Living/Dining | 30.6   | 3.8 x 7.5 | 12'5" x 24'6" | <b>Ground Floor</b>                                                                                                                                      |             |                      |
| Kitchen       | 13.1   | 4.1 x 3.2 | 13'5" x 10'5"