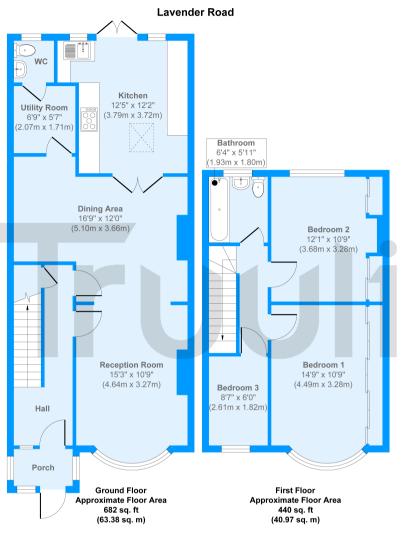

## Truuli







Lavender Road, Croydon, Surrey, CR0 £425,000 Freehold

- Off street parking
- Downstairs WC and upstairs bathroom
- Extended kitchen breakfast room
- Close to Green spaces of Mitcham Common
- Close to an array of transport links including Tramline
- Within easy access of Croydon Town Centre

2, Lansdowne Road, Croydon, Surrey, CR9 2ER Tel: 0330 043 0002 Email: save@truuli.co.uk Web: www.truuli.co.uk

## Lavender Road, Croydon, Surrey, CR0

## £425,000 Freehold

A well-maintained three-bedroom family home, located on Lavender Road Croydon. The property has been extended by the current owner to include a downstairs WC, utility room and an extended kitchen.



Approx. Gross Internal Floor Area 1122 sq. ft / 104.35 sq. m