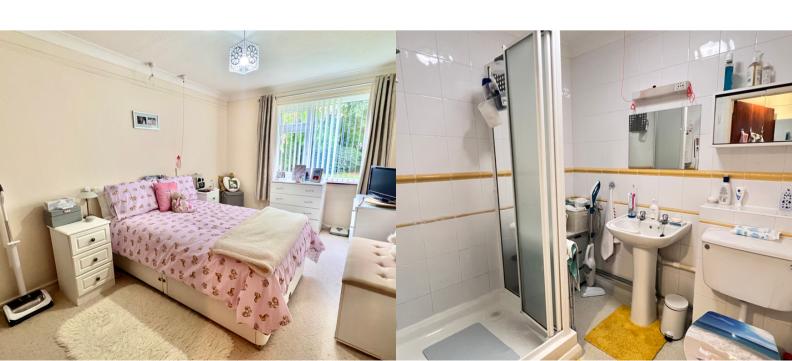

### **BATHROOM**

6' 9" x 5' 8" (2.06m x 1.73m) White suite comprising of low level WC, pedestal wash hand basin and shower cubicle with electric shower. Tiled walls, emergency pull cord, extractor fan, vinyl flooring.

# **BEDROOM**

13' 7" x 9' 2" (4.14m x 2.79m) Double glazed window to rear aspect, built in double door wardrobe, fitted carpet, wall mounted electric heater, coved ceiling, emergency pull facility.