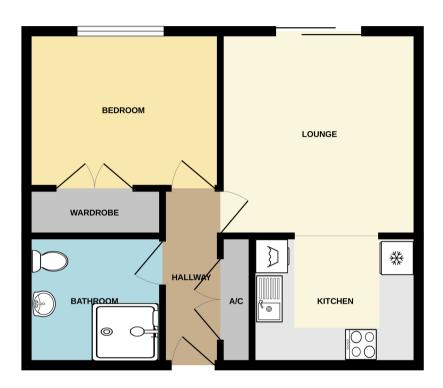

### **ACCOMMODATION**

### **ENTRANCE HALL**

Wooden entrance door, large double door store cupboard housing electrical installation and trips and hot water storage. Doors from the hall lead to bathroom, lounge and bedroom. Coved ceiling and power points, carline main contact box, wood effect vinyl flooring.

### **BATHROOM**

6' 9" x 5' 8" (2.06m x 1.73m) White suite comprising of low level WC, pedestal wash hand basin and shower cubicle with electric shower. Tiled walls, emergency pull cord, extractor fan, vinyl flooring.

# **BEDROOM**

13' 7" x 9' 2" (4.14m x 2.79m) Double glazed window to rear aspect, built in double door wardrobe, fitted carpet, wall mounted electric heater, coved ceiling, emergency pull facility.

# LOUNGE/DINER

17' 1" x 9' 10" (5.21m x 3.00m) Double glazed patio doors to communal gardens, wood effect vinyl flooring, wall mounted electric heater, aerial socket for Sky TV, coved ceiling.

### **KITCHEN**

5' 9" x 7' 5" (1.75m x 2.26m) Range of white matching eye level and base units, roll edge work surface inset stainless steel sink and drainer unit. Space for electric cooker and under counter fridge, space and plumbing for washing machine. LVT flooring, tiled

# **GROUND FLOOR**