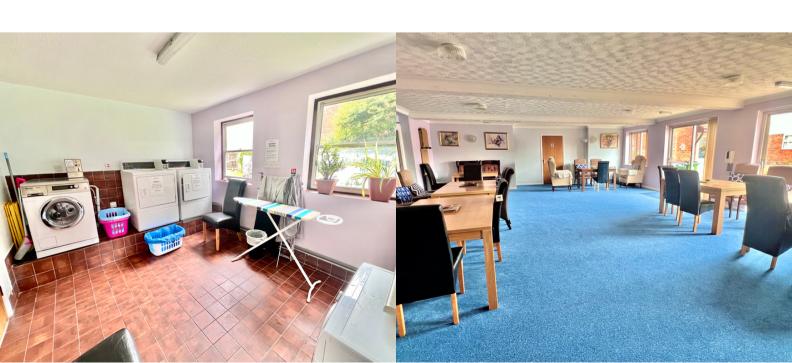

### **LAUNDRY**

A fully fitted communal laundry with utility services all supplied.

### DAY ROOM/LOUNGE

A large communal day room with independent kitchen attached offers a great meeting point. Residents enjoy this space and organise many activities. Onsite caretakers office/house manager is located in the main foyer.