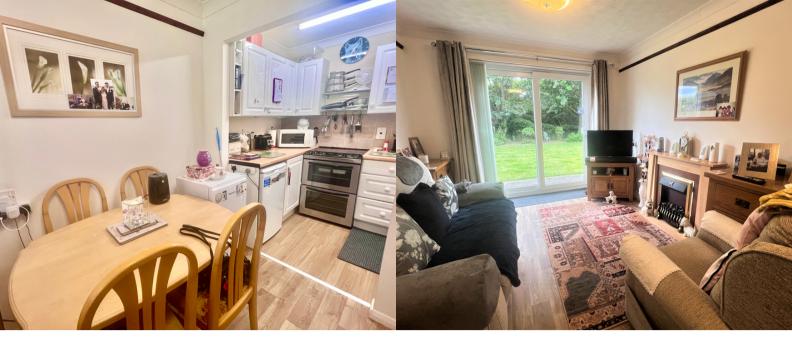

# LOUNGE/DINER

17' 1" x 9' 10" (5.21m x 3.00m) Double glazed patio doors to communal gardens, wood effect vinyl flooring, wall mounted electric heater, aerial socket for Sky TV, coved ceiling.

### **KITCHEN**

5' 9" x 7' 5" (1.75m x 2.26m) Range of white matching eye level and base units, roll edge work surface inset stainless steel sink and drainer unit. Space for electric cooker and under counter fridge, space and plumbing for washing machine. LVT flooring, tiled