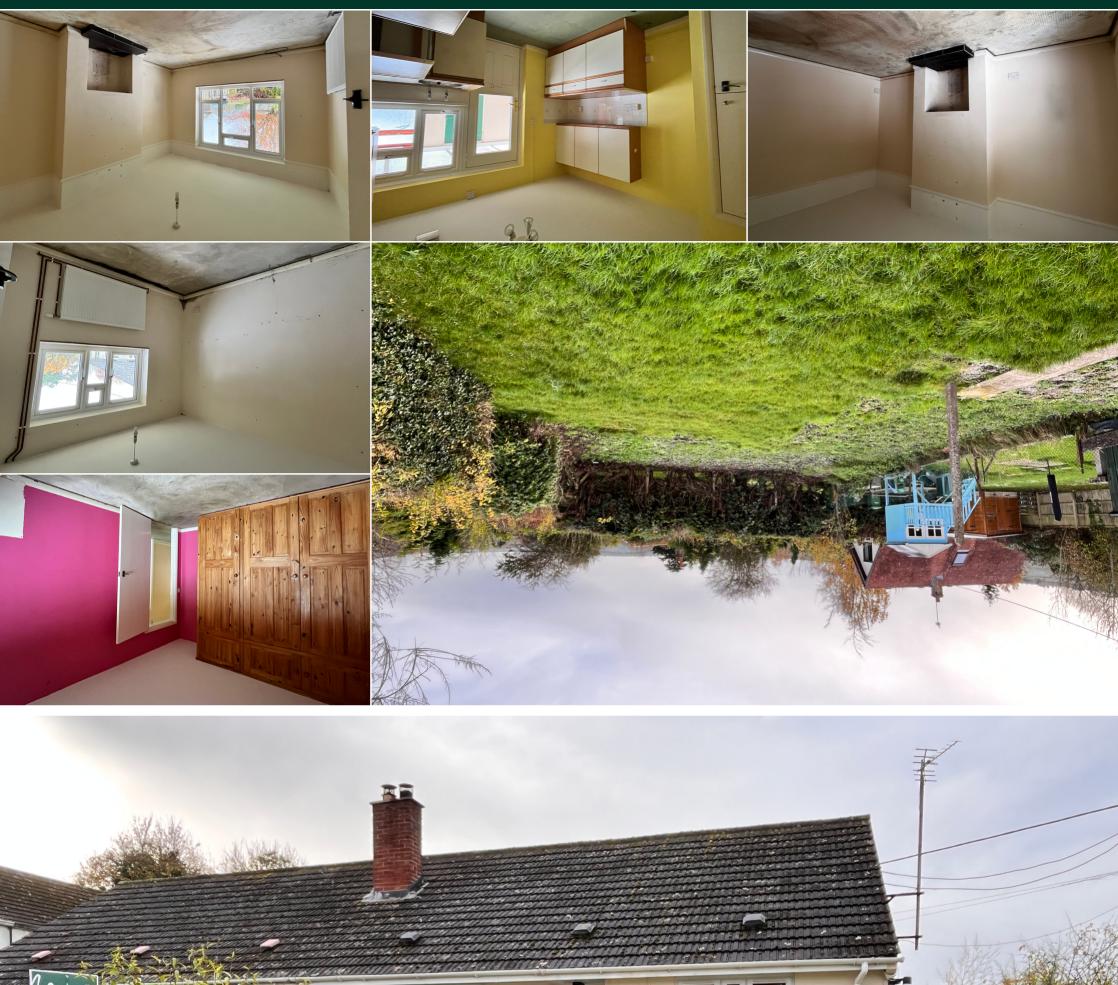

#### Description

A delightful 2 bedroom bungalow situated in the sought after village of Letcombe Bassett, and available with no onward chain.

The property is situated in a quiet cul-de-sac location and is accessed through a gated pathway. The front door leads into a central hallway, off which, to the left is the sitting room which enjoys Richmond Retirement Village. The market town of Wantage is less a large window to the front. There are two double bedrooms to the right of the hall and an adapted shower room. To the rear of the property is the kitchen which is fitted with wall and floor mounted units. A door from the kitchen leads out to a covered area, which in turn leads to an outbuilding providing useful storage space.

Externally there is a pleasant garden to the front which wraps around the side of the property, opening out to a large west facing rear garden. A path has been created around the property allowing for easy access.

Internally the property does require some modernisation, but is heated centrally via a modern air souce heat pump. The property is freedhold and we understand is connected to mains water, electricity and drainage.