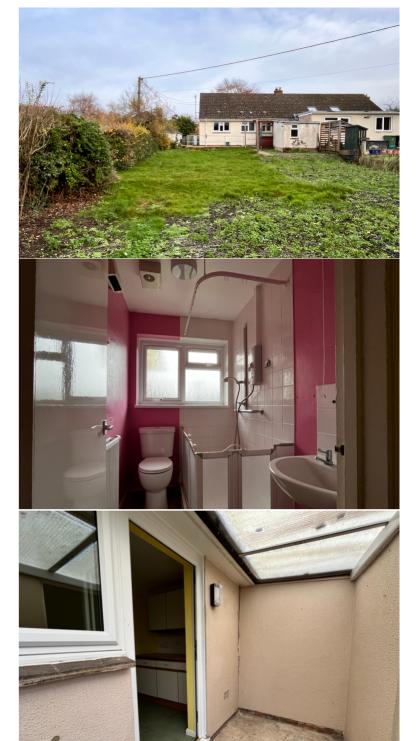

#### Description

A delightful 2 bedroom bungalow situated in the sought after village of Letcombe Bassett, and available with no onward chain.

The property is situated in a quiet cul-de-sac location and is accessed through a gated pathway. The front door leads into a central hallway, off which, to the left is the sitting room which enjoys Richmond Retirement Village. The market town of Wantage is less a large window to the front. There are two double bedrooms to the right of the hall and an adapted shower room. To the rear of the property is the kitchen which is fitted with wall and floor mounted units. A door from the kitchen leads out to a covered area, which in turn leads to an outbuilding providing useful storage space.

Externally there is a pleasant garden to the front which wraps around the side of the property, opening out to a large west facing rear garden. A path has been created around the property allowing for easy access.