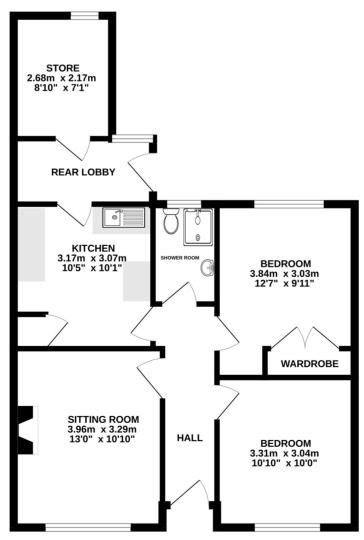

## **GROUND FLOOR** 66.2 sq.m. (713 sq.ft.) approx.

6 KNOLL CLOSE LETCOMBE BASSETT OX12 9LS TOTAL FLOOR AREA: 66.2 sq.m. (713 sq.ft.) approx.