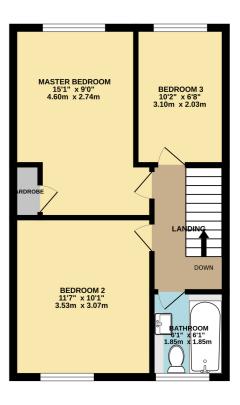

## First Floor

#### **Bedroom One**

9' 0" x 15' 1" (2.74m x 4.60m)

## **Bedroom Two**

10' 1" x 11' 7" (3.07m x 3.53m)

#### **Bedroom Three**

6' 8" x 10' 2" (2.03m x 3.10m)

#### Bathroom

6' 1" x 6' 1" (1.85m x 1.85m)