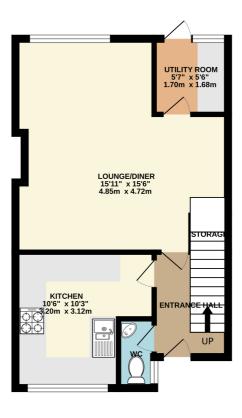

- Three Bedroom
- Freehold House
- No Onward Chain
- Downstairs WC
- Utility Room
- Private Rear Garden

GROUND FLOOR 390 sq.ft. (36.2 sq.m.) approx. 1ST FLOOR 405 sq.ft. (37.6 sq.m.) approx.

TOTAL FLOOR AREA: 794 sq.ft. (73.8 sq.m.) approx.

of doors, windows, rooms and any other items are approximate and no responsibility is taken for any error omission or mis-statement. This plan is for illustrative purposes only and should be used as such by any prospective purchaser. The services, systems and appliances shown have not been tested and no guaran as to their operability or efficiency can be given.

## **Ground Floor**

# Kitchen

10' 3" x 10' 6" (3.12m x 3.20m)

## **Utility Room**

5' 7" x 5' 6" (1.70m x 1.68m)

#### **Downstairs WC**

access of entrance hall

## First Floor