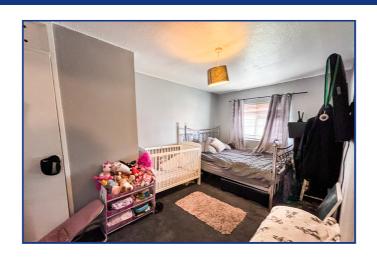

#### **Bedroom One**

9' 0" x 15' 1" (2.74m x 4.60m)

## **Bedroom Two**

10' 1" x 11' 7" (3.07m x 3.53m)

#### **Bedroom Three**

6' 8" x 10' 2" (2.03m x 3.10m)