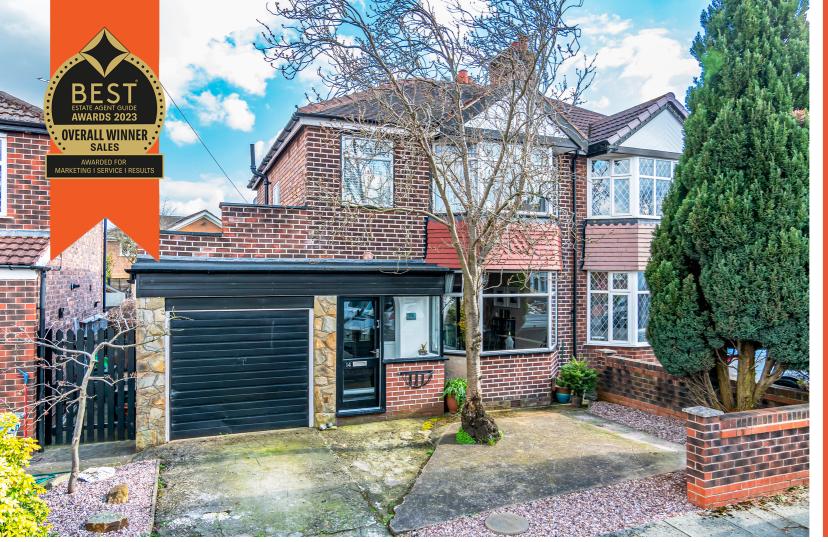

## Lowood Avenue, Davyhulme, M41 8GD

\*\*VIDEO TOUR\*\* - \*\*QUIET CUL-DE-SAC\*\* - VITALSPACE ESTATE AGENTS are delighted to bring to the market this well presented and significantly improved THREE BEDROOM, extended semi-detached property located on a quiet cul-de-sac just off Davyhulme Road. This tastefully presented home would be ideal for any growing family with accommodation which briefly comprises; porch, a welcoming entrance hallway, a bay fronted dining room which opens into a good sized living room alongside a generously sized breakfast kitchen with access out into the landscaped rear garden. The kitchen itself is fitted with a host of wall and base units with rolled edge laminate worksurfaces and a breakfast bar with space for seating. Access into an integral garage can be found via the entrance hallway providing excellent dry storage space. To the first floor, a shaped landing provides entry into three generously sized double bedrooms and a three piece bathroom with a shower over bath combination. Externally, to the front of the property, a part walled, driveway provides excellent off road parking facilities and leads up to the integral garage. To the rear, an enclosed South East facina landscaped rear aarden can be found with a

Features

- Three bedrooms
- Semi detached property
- Quiet cul-de-sac
- South East rear garden
- Garage and driveway
- Modern breakfast kitchen
- Ideal family home
- Gas central heating
- Desirable location
- Viewing essential