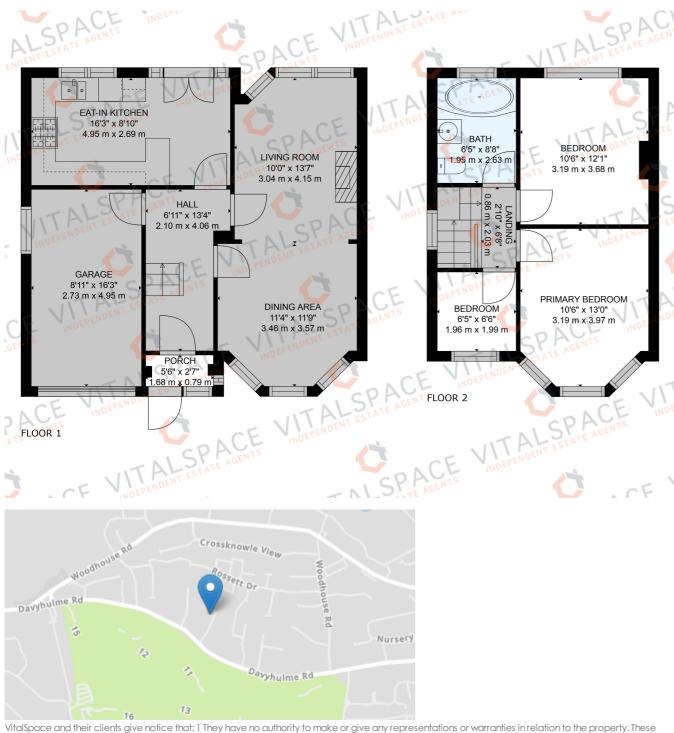

## Lowood Avenue, Davyhulme, M41 8GD

\*\*VIDEO TOUR\*\* - \*\*QUIET CUL-DE-SAC\*\* - VITALSPACE ESTATE AGENTS are delighted to bring to the market this well presented and significantly improved THREE BEDROOM, extended semi-detached property located on a quiet cul-de-sac just off Davyhulme Road. This tastefully presented home would be ideal for any growing family with accommodation which briefly comprises; porch, a welcoming entrance hallway, a bay fronted dining room which opens into a good sized living room alongside a generously sized breakfast kitchen with access out into the landscaped rear garden. The kitchen itself is fitted with a host of wall and base units with rolled edge laminate worksurfaces and a breakfast bar with space for seating. Access into an integral garage can be found via the entrance hallway providing excellent dry storage space. To the first floor, a shaped landing provides entry into three generously sized double bedrooms and a three piece bathroom with a shower over bath combination. Externally, to the front of the property, a part walled, driveway provides excellent off road parking facilities and leads up to the integral garage. To the rear, an enclosed South East facina landscaped rear aarden can be found with a

Features

- Three bedrooms
- Semi detached property
- Quiet cul-de-sac
- South East rear garden
- Garage and driveway
- Modern breakfast kitchen
- Ideal family home
- Gas central heating
- Desirable location
- Viewing essential