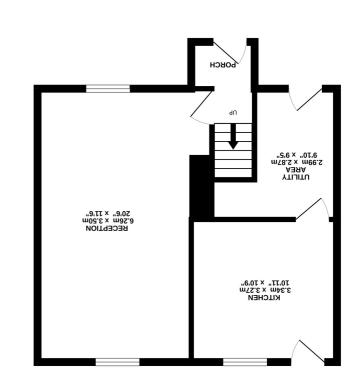

## **CHAIN FREE!!!**

Accommodation comprises of entrance hall, additional front entrance to store room. There is a generous size kitchen breakfast room with plenty of cupboard space and doors leading out to the garden. please note there are appliances at the property that could be included in the sale.

There is also a generous size lounge/diner.

Upstairs are three bedrooms all of a good size and the main family bathroom. This comprises of enclosed bath with shower, wash basin and W/C.

Other benefits include enclosed front garden and a large rear garden.