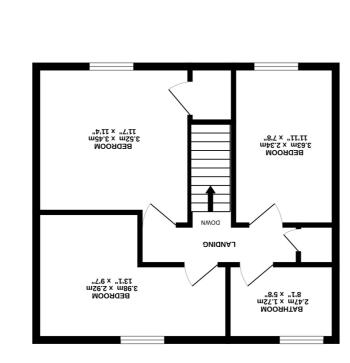

There is also a generous size lounge/diner.

Upstairs are three bedrooms all of a good size and the main family bathroom. This comprises of enclosed bath with shower, wash basin and W/C.

Other benefits include enclosed front garden and a large rear garden.