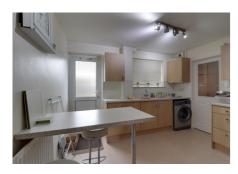

## **CHAIN FREE!!!**

Accommodation comprises of entrance hall, additional front entrance to store room. There is a generous size kitchen breakfast room with plenty of cupboard space and doors leading out to the garden. please note there are appliances at the property that could be included in the sale.