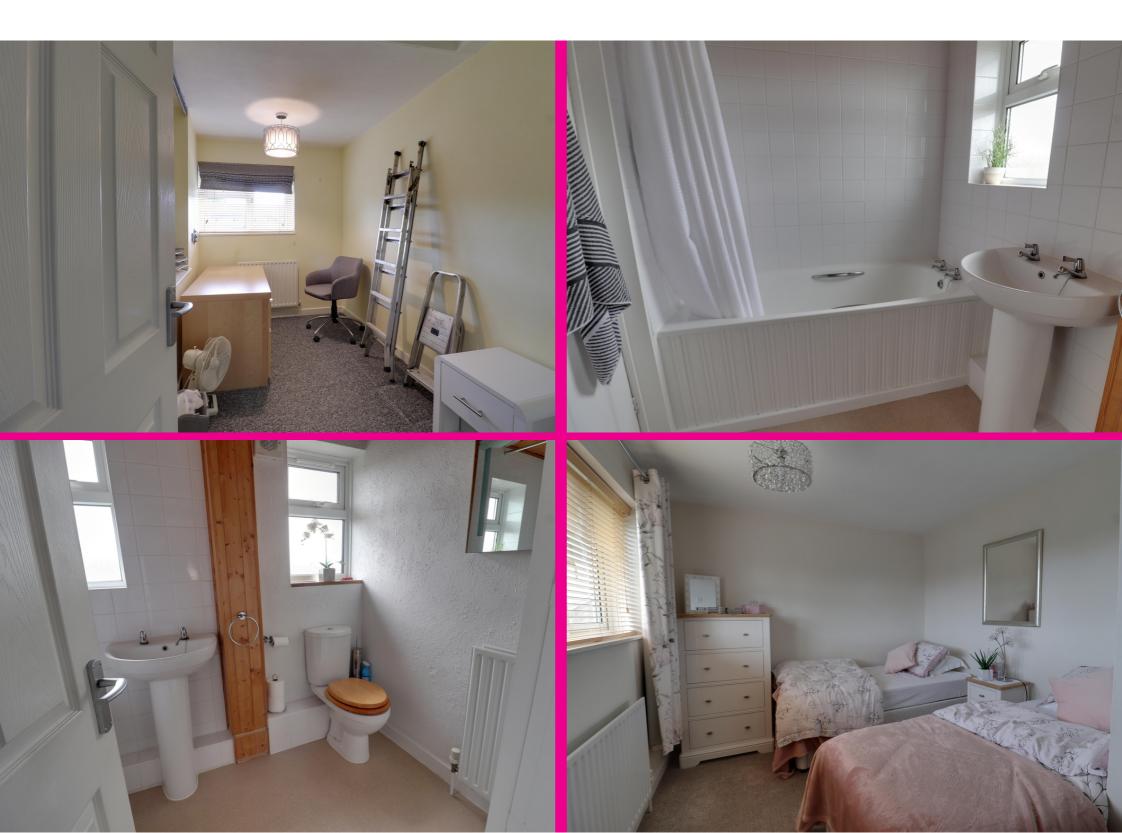

There is also a generous size lounge/diner.

Upstairs are three bedrooms all of a good size and the main family bathroom. This comprises of enclosed bath with shower, wash basin and W/C.

Other benefits include enclosed front garden and a large rear garden.