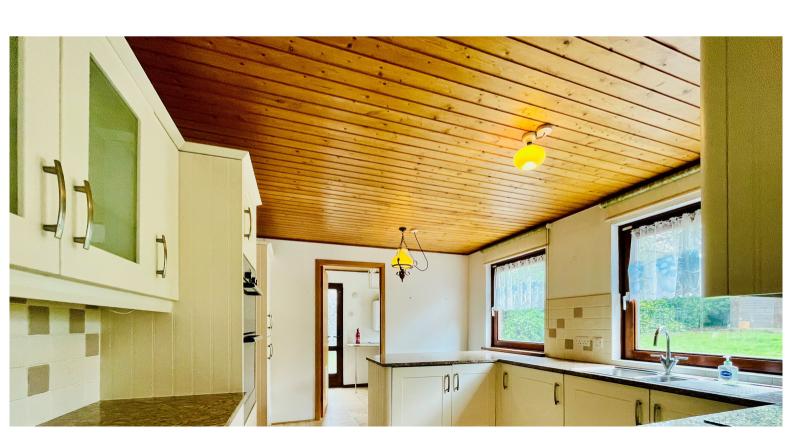

Accommodation briefly comprises; entrance hall, cloakroom, a family kitchen, dining room, utility room and sitting room, First floor accommodation offers; four bedrooms with an en-suite and built in wardrobes to the master bedroom and a family bathroom. Outside there is an enclosed garden to the rear featuring a patio with gated access. To the front there is a driveway providing off road parking for several vehicles leading to a double garage. The property further benefits from double glazing, gas to radiator heating and is offered for sale with no upper chain.

#### **ENTRANCE HALL**

**CLOAKROOM** 

SITTING ROOM

13' 7" x 17' 7" (4.14m x 5.36m)

**DINING ROOM** 

10' 4" x 11' 2" (3.15m x 3.40m)

**KITCHEN** 

11' 1" x 13' 3" (3.38m x 4.04m)