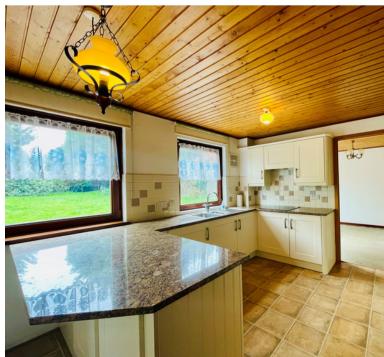

Accommodation briefly comprises; entrance hall, cloakroom, a family kitchen, dining room, utility room and sitting room, First floor accommodation offers; four bedrooms with an en-suite and built in wardrobes to the master bedroom and a family bathroom. Outside there is an enclosed garden to the rear featuring a patio with gated access. To the front there is a driveway providing off road parking for several vehicles leading to a double garage. The property further benefits from double glazing, gas to radiator heating and is offered for sale with no upper chain.

#### **ENTRANCE HALL**

**CLOAKROOM** 

SITTING ROOM

13' 7" x 17' 7" (4.14m x 5.36m)

**DINING ROOM** 

10' 4" x 11' 2" (3.15m x 3.40m)

**KITCHEN** 

11' 1" x 13' 3" (3.38m x 4.04m)