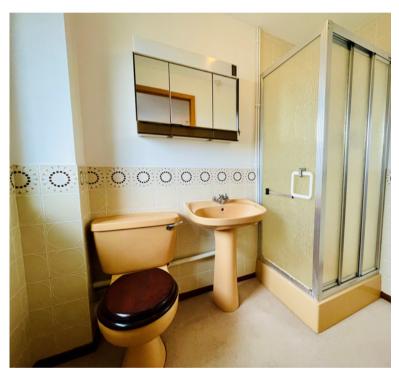

Accommodation briefly comprises; entrance hall, cloakroom, a family kitchen, dining room, utility room and sitting room, First floor accommodation offers; four bedrooms with an en-suite and built in wardrobes to the master bedroom and a family bathroom. Outside there is an enclosed garden to the rear featuring a patio with gated access. To the front there is a driveway providing off road parking for several vehicles leading to a double garage. The property further benefits from double glazing, gas to radiator heating and is offered for sale with no upper chain.

**BEDROOM THREE** 

8' 1" x 13' 1" (2.46m x 3.99m) 9' 8" x 10' 6" (2.95m x 3.20m)

**BEDROOM FOUR** 

9' 8" x 10' 6" (2.95m x 3.20m)

**FAMILY BATHROOM** 

FRONT AND REAR GARDENS WITH DOUBLE GARAGE