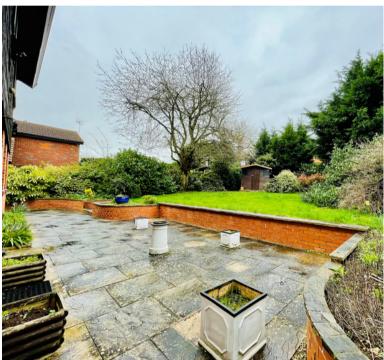

Accommodation briefly comprises; entrance hall, cloakroom, a family kitchen, dining room, utility room and sitting room, First floor accommodation offers; four bedrooms with an en-suite and built in wardrobes to the master bedroom and a family bathroom. Outside there is an enclosed garden to the rear featuring a patio with gated access. To the front there is a driveway providing off road parking for several vehicles leading to a double garage. The property further benefits from double glazing, gas to radiator heating and is offered for sale with no upper chain.

**BEDROOM THREE** 

8' 1" x 13' 1" (2.46m x 3.99m) 9' 8" x 10' 6" (2.95m x 3.20m)

**BEDROOM FOUR** 

9' 8" x 10' 6" (2.95m x 3.20m)

**FAMILY BATHROOM** 

FRONT AND REAR GARDENS WITH DOUBLE GARAGE