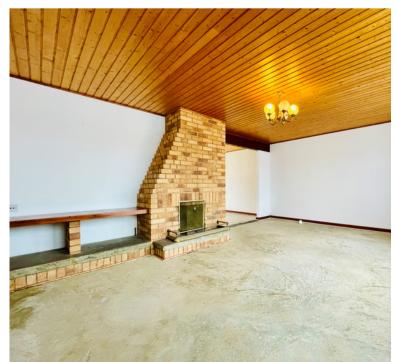

Accommodation briefly comprises; entrance hall, cloakroom, a family kitchen, dining room, utility room and sitting room, First floor accommodation offers; four bedrooms with an en-suite and built in wardrobes to the master bedroom and a family bathroom. Outside there is an enclosed garden to the rear featuring a patio with gated access. To the front there is a driveway providing off road parking for several vehicles leading to a double garage. The property further benefits from double glazing, gas to radiator heating and is offered for sale with no upper chain.

#### **ENTRANCE HALL**

**CLOAKROOM** 

SITTING ROOM

13' 7" x 17' 7" (4.14m x 5.36m)

**DINING ROOM** 

10' 4" x 11' 2" (3.15m x 3.40m)

**KITCHEN** 

11' 1" x 13' 3" (3.38m x 4.04m)