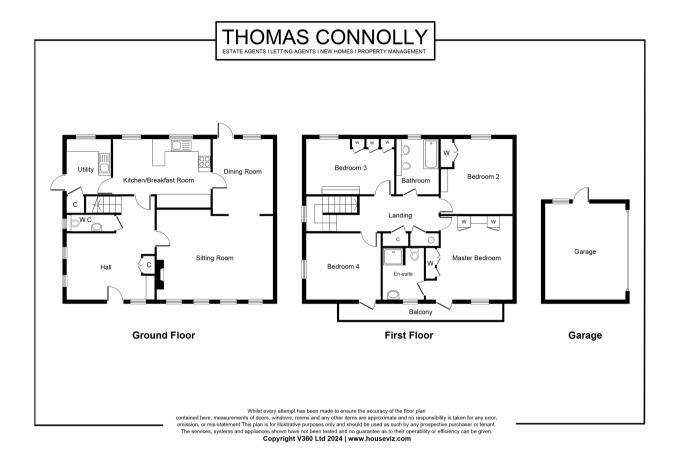

# **FLOORPLAN**

#### **ENTRANCE HALL**

**CLOAKROOM** 

SITTING ROOM

13' 7" x 17' 7" (4.14m x 5.36m)

**DINING ROOM** 

10' 4" x 11' 2" (3.15m x 3.40m)

**KITCHEN** 

11' 1" x 13' 3" (3.38m x 4.04m)

**UTILITY ROOM** 

6' 2" x 8' 1" (1.88m x 2.46m)

FIRST FLOOR

**BEDROOM ONE** 

9' 8" x 14' 4" (2.95m x 4.37m)

**EN SUITE TO MAIN BEDROOM** 

**BEDROOM TWO** 

10' 1" x 11' 7" (3.07m x 3.53m)

**BEDROOM THREE** 

8' 1" x 13' 1" (2.46m x 3.99m) 9' 8" x 10' 6" (2.95m x 3.20m)

**BEDROOM FOUR** 

9' 8" x 10' 6" (2.95m x 3.20m)

**FAMILY BATHROOM** 

FRONT AND REAR GARDENS WITH DOUBLE GARAGE