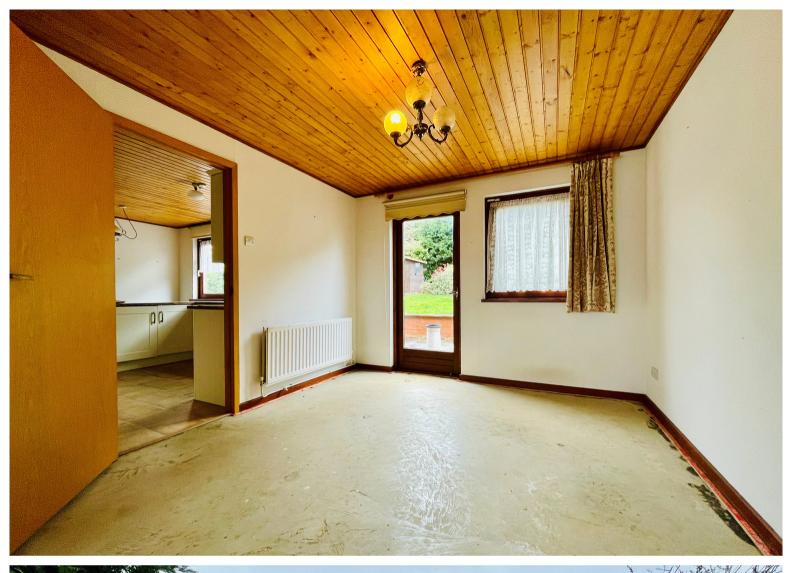

Accommodation briefly comprises; entrance hall, cloakroom, a family kitchen, dining room, utility room and sitting room, First floor accommodation offers; four bedrooms with an en-suite and built in wardrobes to the master bedroom and a family bathroom. Outside there is an enclosed garden to the rear featuring a patio with gated access. To the front there is a driveway providing off road parking for several vehicles leading to a double garage. The property further benefits from double glazing, gas to radiator heating and is offered for sale with no upper chain.

#### **ENTRANCE HALL**

**CLOAKROOM** 

SITTING ROOM

13' 7" x 17' 7" (4.14m x 5.36m)

**DINING ROOM** 

10' 4" x 11' 2" (3.15m x 3.40m)

**KITCHEN** 

11' 1" x 13' 3" (3.38m x 4.04m)