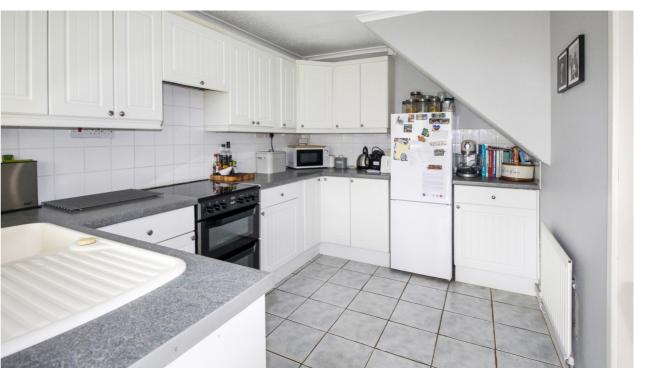

The property offers spacious accommodation throughout and still offers scope to improve further. The ground floor comprises: Entrance hallway, through lounge/dining room with door leading into the kitchen which is fitted with modern white units with slot in cooker and space for a dishwasher and fridge/freezer. Completing the ground floor is a generous conservatory with french doors onto the garden. To the first floor the well proportioned master bedroom benefits from a refitted ensuite shower room, there are two further good sized bedrooms and spacious refitted family bathroom. The property further benefits from upvc double glazed windows and doors and gas central heating throughout.