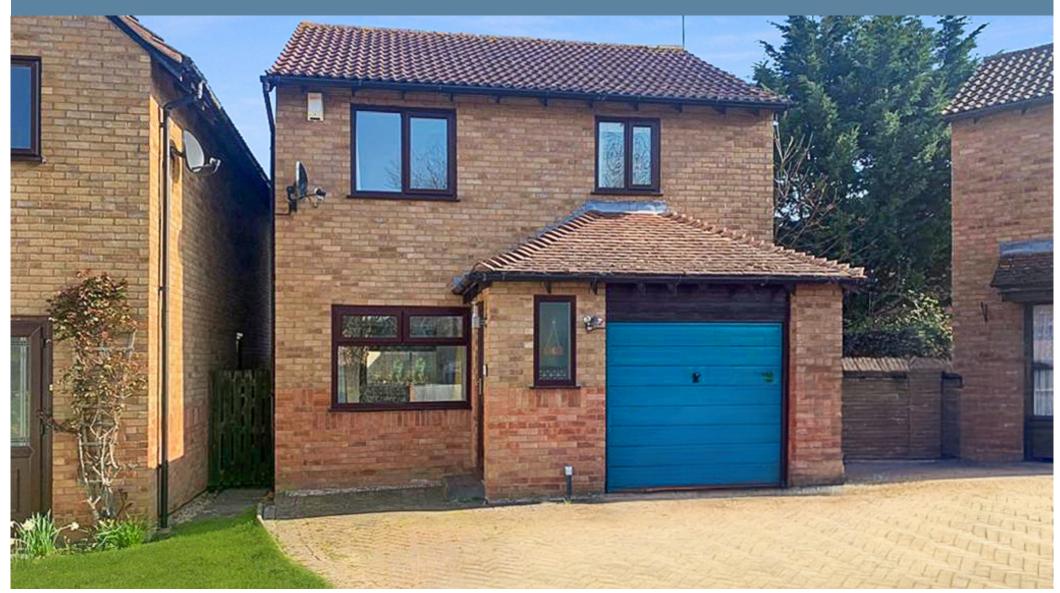

## Cherwell Way, Long Lawford, Rugby, CV23 9SU

Guild House estate agents are delighted to offer for sale a well maintained detached property positioned in a quiet village location. The property is situated in the popular village of Long Lawford which is ideally located for access into Rugby, Coventry and Leamington Spa. The village itself offers some excellent local amenities including a coop supermarket, hairdressers public houses and a highly regarded primary school.

The property offers spacious accommodation throughout and still offers scope to improve further. The ground floor comprises: Entrance hallway, through lounge/dining room with door leading into the kitchen which is fitted with modern white units with slot in cooker and space for a dishwasher and fridge/freezer. Completing the ground floor is a generous conservatory with french doors onto the garden. To the first floor the well proportioned master bedroom benefits from a refitted ensuite shower room, there are two further good sized bedrooms and spacious refitted family bathroom. The property further benefits from upvc double glazed windows and doors and gas central heating throughout.

Externally the rear garden is fully enclose by timber fencing, mainly laid to lawn with mature shrubs, paved patio and timber shed. There is secure gated access which leads to the front of the property, integral garage and driveway.