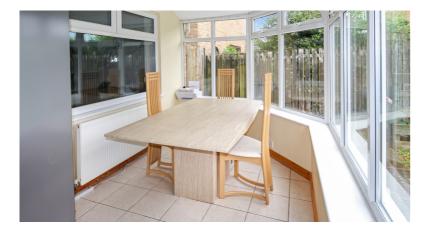

The property offers spacious accommodation throughout and still offers scope to improve further. The ground floor comprises: Entrance hallway, through lounge/dining room with door leading into the kitchen which is fitted with modern white units with slot in cooker and space for a dishwasher and fridge/freezer. Completing the ground floor is a generous conservatory with french doors onto the garden. To the first floor the well proportioned master bedroom benefits from a refitted ensuite shower room, there are two further good sized bedrooms and spacious refitted family bathroom. The property further benefits from upvc double glazed windows and doors and gas central heating throughout.