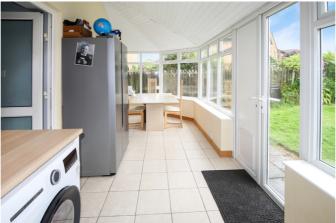

The property offers spacious accommodation throughout and still offers scope to improve further. The ground floor comprises: Entrance hallway, through lounge/dining room with door leading into the kitchen which is fitted with modern white units with slot in cooker and space for a dishwasher and fridge/freezer. Completing the ground floor is a generous conservatory with french doors onto the garden. To the first floor the well proportioned master bedroom benefits from a refitted ensuite shower room, there are two further good sized bedrooms and spacious refitted family bathroom. The property further benefits from upvc double glazed windows and doors and gas central heating throughout.

CONSERVATORY
195" x 0'11"
5.91m x 2.11m

DIMING ROOM
10'11' x 94"
3.33m x 2.54m

LOUNGE
145" x 112"
4.40m x 3.40m

GARAGE
171" x 82"
5.20m x 2.50m

1ST FLOOR 433 sq.ft. (40.2 sq.m.) approx.

01788 577 218 info@guild-house.com guildhouseestateagents.co.uk