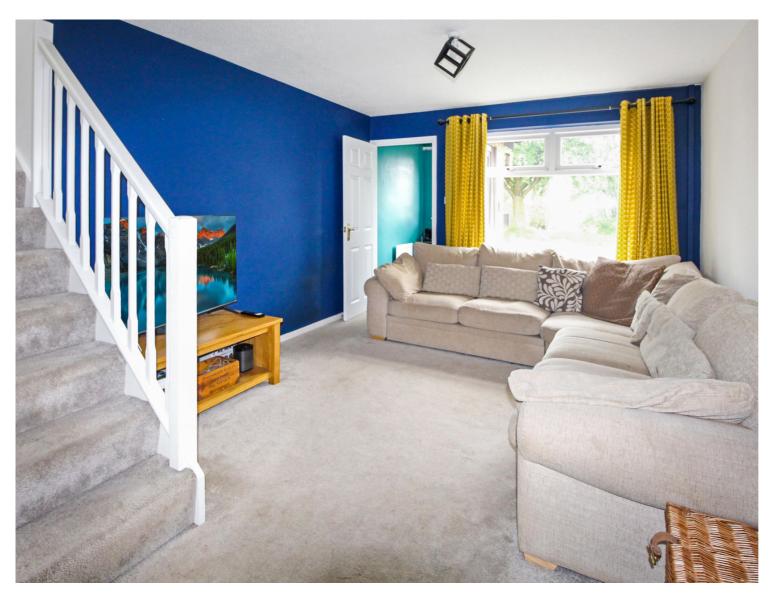

The property offers spacious accommodation throughout and still offers scope to improve further. The ground floor comprises: Entrance hallway, through lounge/dining room with door leading into the kitchen which is fitted with modern white units with slot in cooker and space for a dishwasher and fridge/freezer. Completing the ground floor is a generous conservatory with french doors onto the garden. To the first floor the well proportioned master bedroom benefits from a refitted ensuite shower room, there are two further good sized bedrooms and spacious refitted family bathroom. The property further benefits from upvc double glazed windows and doors and gas central heating throughout.