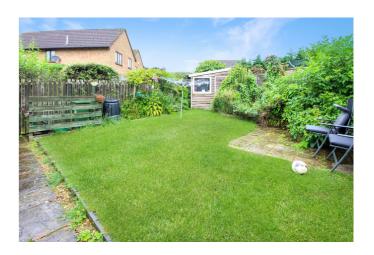

Externally the rear garden is fully enclose by timber fencing, mainly laid to lawn with mature shrubs, paved patio and timber shed. There is secure gated access which leads to the front of the property, integral garage and driveway.