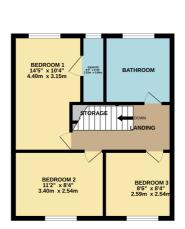

The property offers spacious accommodation throughout and still offers scope to improve further. The ground floor comprises: Entrance hallway, through lounge/dining room with door leading into the kitchen which is fitted with modern white units with slot in cooker and space for a dishwasher and fridge/freezer. Completing the ground floor is a generous conservatory with french doors onto the garden. To the first floor the well proportioned master bedroom benefits from a refitted ensuite shower room, there are two further good sized bedrooms and spacious refitted family bathroom. The property further benefits from upvc double glazed windows and doors and gas central heating throughout.

CONSERVATORY
195" x 0'11"
5.91m x 2.11m

DIMING ROOM
10'11' x 94"
3.33m x 2.54m

LOUNGE
145" x 112"
4.40m x 3.40m

GARAGE
171" x 82"
5.20m x 2.50m

1ST FLOOR 433 sq.ft. (40.2 sq.m.) approx.

01788 577 218 info@guild-house.com guildhouseestateagents.co.uk