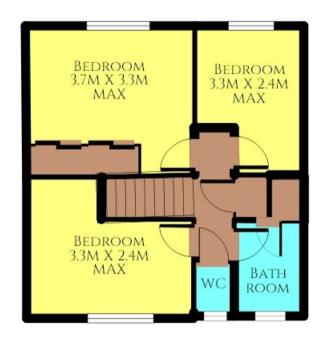

## **FIRST FLOOR**

## FIRST FLOOR LANDING

Doors to all bedrooms, bathroom and wc. Access to the loft via a hatch. Storage cupboard.

# **BEDROOM ONE**

3.3m x 3.7m (10' 10" x 12' 2") MAX Double bedroom with window to the rear aspect. Fitted Wardrobes. Radiator.

## **BEDROOM TWO**

3.2m x 3.7m (10' 6" x 12' 2") MAX Double bedroom with window to the front

### **BEDROOM THREE**

2.4m x 3.3m (7' 10" x 10' 10")

Single bedroom with window to the rear aspect. Radiator.

## **BATHROOM**

1.3m x 2.3m (4' 3" x 7' 7")

Fully tiled bathroom with side panel bath and wash hand basin. Window to the front aspect. Storage cupboard.

## WC

0.9m x 1.2m (2' 11" x 3' 11")

W/C. Window to the front aspect.