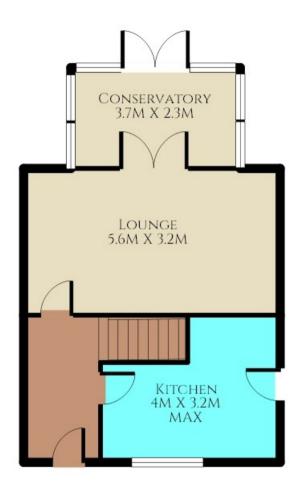

## **GROUND FLOOR**

## **ENTRANCE HALLWAY**

Doors to kitchen and lounge. Stairs to the first floor. Radiator.

## **KITCHEN**

4m x 3.2m (13' 1" x 10' 6") MAX Fitted kitchen with range of wall and base units. Washing machine, dishwasher, free standing fridge/freezer and cooker. Window to the front aspect. Door to the side.

### LOUNGE

5.6m x 3.2m (18' 4" x 10' 6")

Good size lounge with French doors opening to the conservatory.

## **CONSERVATORY**

3.7m x 2.3m (12' 2" x 7' 7")

Fully glazed conservatory with French doors leading out to the rear garden.