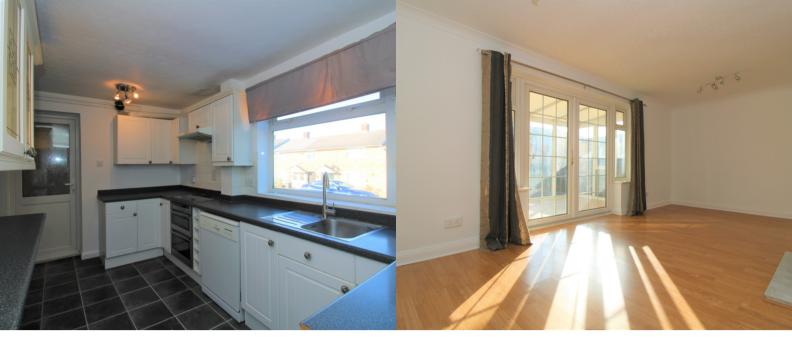

## **KITCHEN**

4m x 3.2m (13' 1" x 10' 6") MAX Fitted kitchen with range of wall and base units. Washing machine, dishwasher, free standing fridge/freezer and cooker. Window to the front aspect. Door to the side.

### LOUNGE

5.6m x 3.2m (18' 4" x 10' 6")

Good size lounge with French doors opening to the conservatory.

## **CONSERVATORY**

3.7m x 2.3m (12' 2" x 7' 7")

Fully glazed conservatory with French doors leading out to the rear garden.