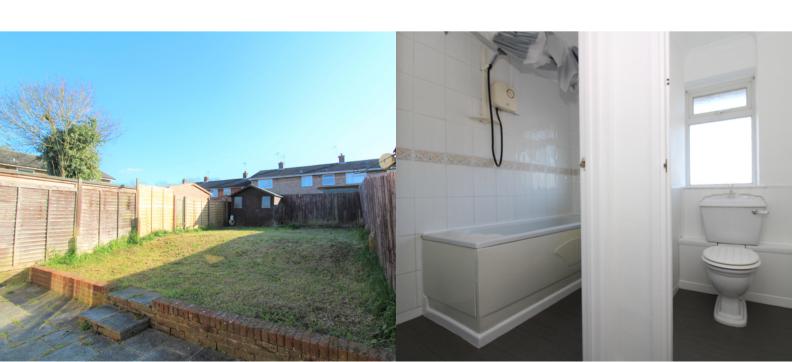

## **BATHROOM**

1.3m x 2.3m (4' 3" x 7' 7")

Fully tiled bathroom with side panel bath and wash hand basin. Window to the front aspect. Storage cupboard.

## WC

0.9m x 1.2m (2' 11" x 3' 11")

W/C. Window to the front aspect.

## **REAR GARDEN**

Fully enclosed rear garden with patio, lawn and shed.