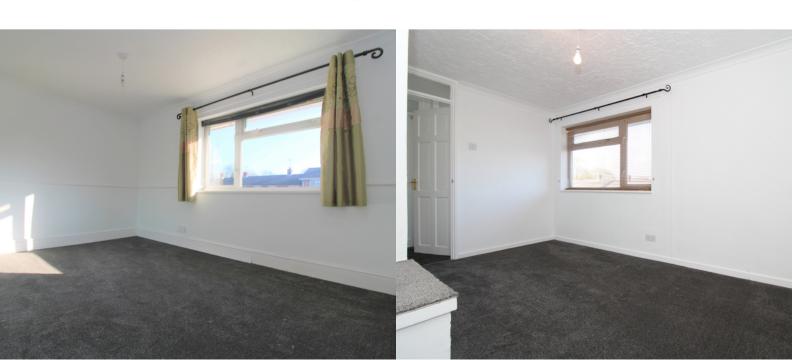

# **BEDROOM ONE**

3.3m x 3.7m (10' 10" x 12' 2") MAX Double bedroom with window to the rear aspect. Fitted Wardrobes. Radiator.

## **BEDROOM TWO**

3.2m x 3.7m (10' 6" x 12' 2") MAX Double bedroom with window to the front

### **BEDROOM THREE**

2.4m x 3.3m (7' 10" x 10' 10")

Single bedroom with window to the rear aspect. Radiator.