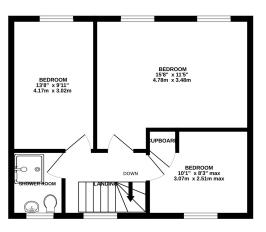

droom mid terrace property in a tucked away quiet location, in need of modernisation and updating within the Mendip village of Coleford. The property enjoys gardens to the front and rear and is being offered for sale with no onward chain. In brief the accommodation comprises an entrance hall with staircase rising to the first floor and a cloakroom leading off, kitchen, dining room and a spacious sitting room overlooking the garden. There is a useful conservatory/utility room also giving access to the garden. To the first floor there are three good size bedrooms and a bathroom. Internal viewing comes highly recommended.

GROUND FLOOR

10'9" x 7'9" 3.28m x 2.36m SITTING ROOM 13'6" max x 13'0" 4 12m max x 3 95m DINING ROOM 9'11" x 9'7" 3.01m x 2.92m KITCHEN 9'7" max x 8'1" 2.91m max x 2.46m







MIDSOMER NORTON OFFICE Telephone 01761 411010 14, High Street, Somerset BA3 2HP midsomernorton@cooperandtanner.co.uk

#### Features

- Good size mid terrace property
- In need of modernisation and updating
- Gardens to the front and rear
- No onward chain
- Sitting and dining rooms
- Kitchen
- Three bedrooms
- Shower room
- Conservatory/utility area
- Viewing recommended

### Local Information

- Council Tax Band A
- Tenure Freehold
- EPC Rating D

COOPER AND TANNER

Important Notice: These particulars are set out as a general outline only for the guidance of intended purchasers and do not constitute, nor constitute part of, an offer or contract. All descriptions, dimensions, reference to condition and necessary permis sions for use and occupation, warranties and other details are gi