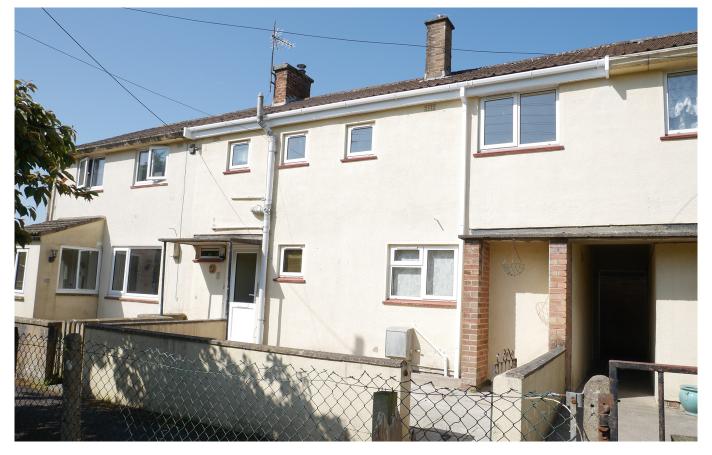

## Beacon View Coleford, Radstock, BA3 5PE

#### Description

A good size three bedroom mid terrace property in a tucked away quiet location, in need of modernisation and updating within the Mendip village of Coleford. The property enjoys gardens to the front and rear and is being offered for sale with no onward chain. In brief the accommodation comprises an entrance hall with staircase rising to the first floor and a cloakroom leading off, kitchen, dining room and a spacious sitting room overlooking the garden. There is a useful conservatory/utility room also giving access to the garden. To the first floor there are three good size bedrooms and a bathroom. Internal viewing comes highly recommended.

#### Features

- Good size mid terrace property
- In need of modernisation and updating
- Gardens to the front and rear
- No onward chain
- Sitting and dining rooms
- Kitchen
- Three bedrooms
- Shower room
- Conservatory/utility area
- Viewing recommended