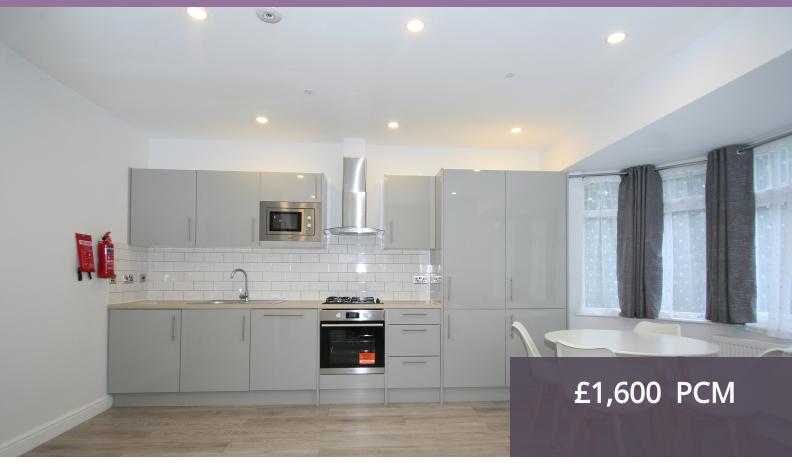

## **PROPERTY SUMMARY**

We are pleased to offer a spacious and airy first floor, one bed apartment in Golders Green. This property consists of an open-plan intergrated kitchen and lounge with wooden flooring throughout with touch of a modern finish interiors.