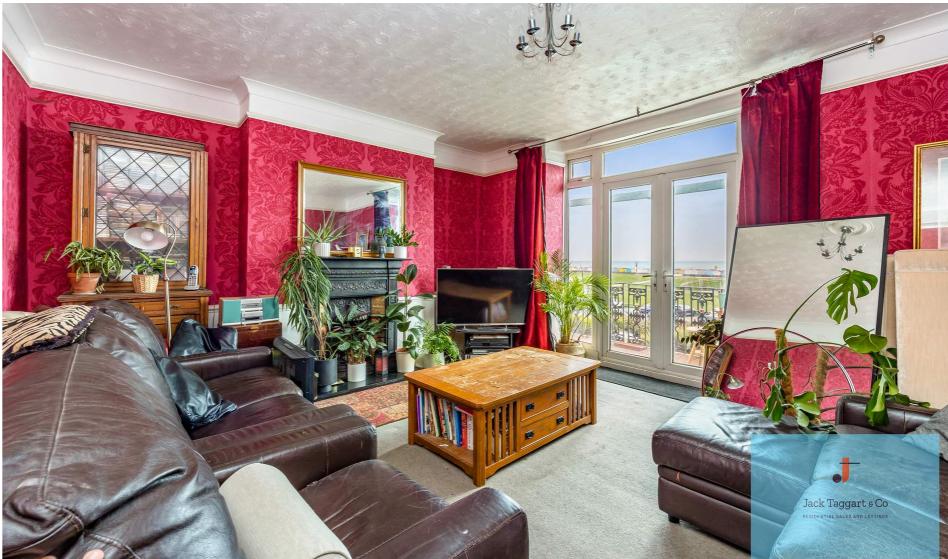

As you make your way up to the first floor of this unique home, you enter a secondary living room, carpeted throughout along with an original wood burning fire place and a hanging chandelier overhead which creates a lovely cosy space. This room offers direct sea views and a idylic balcony, its the perfect morning coffee spot. This floor also features a double bedroom and a separate shower room.