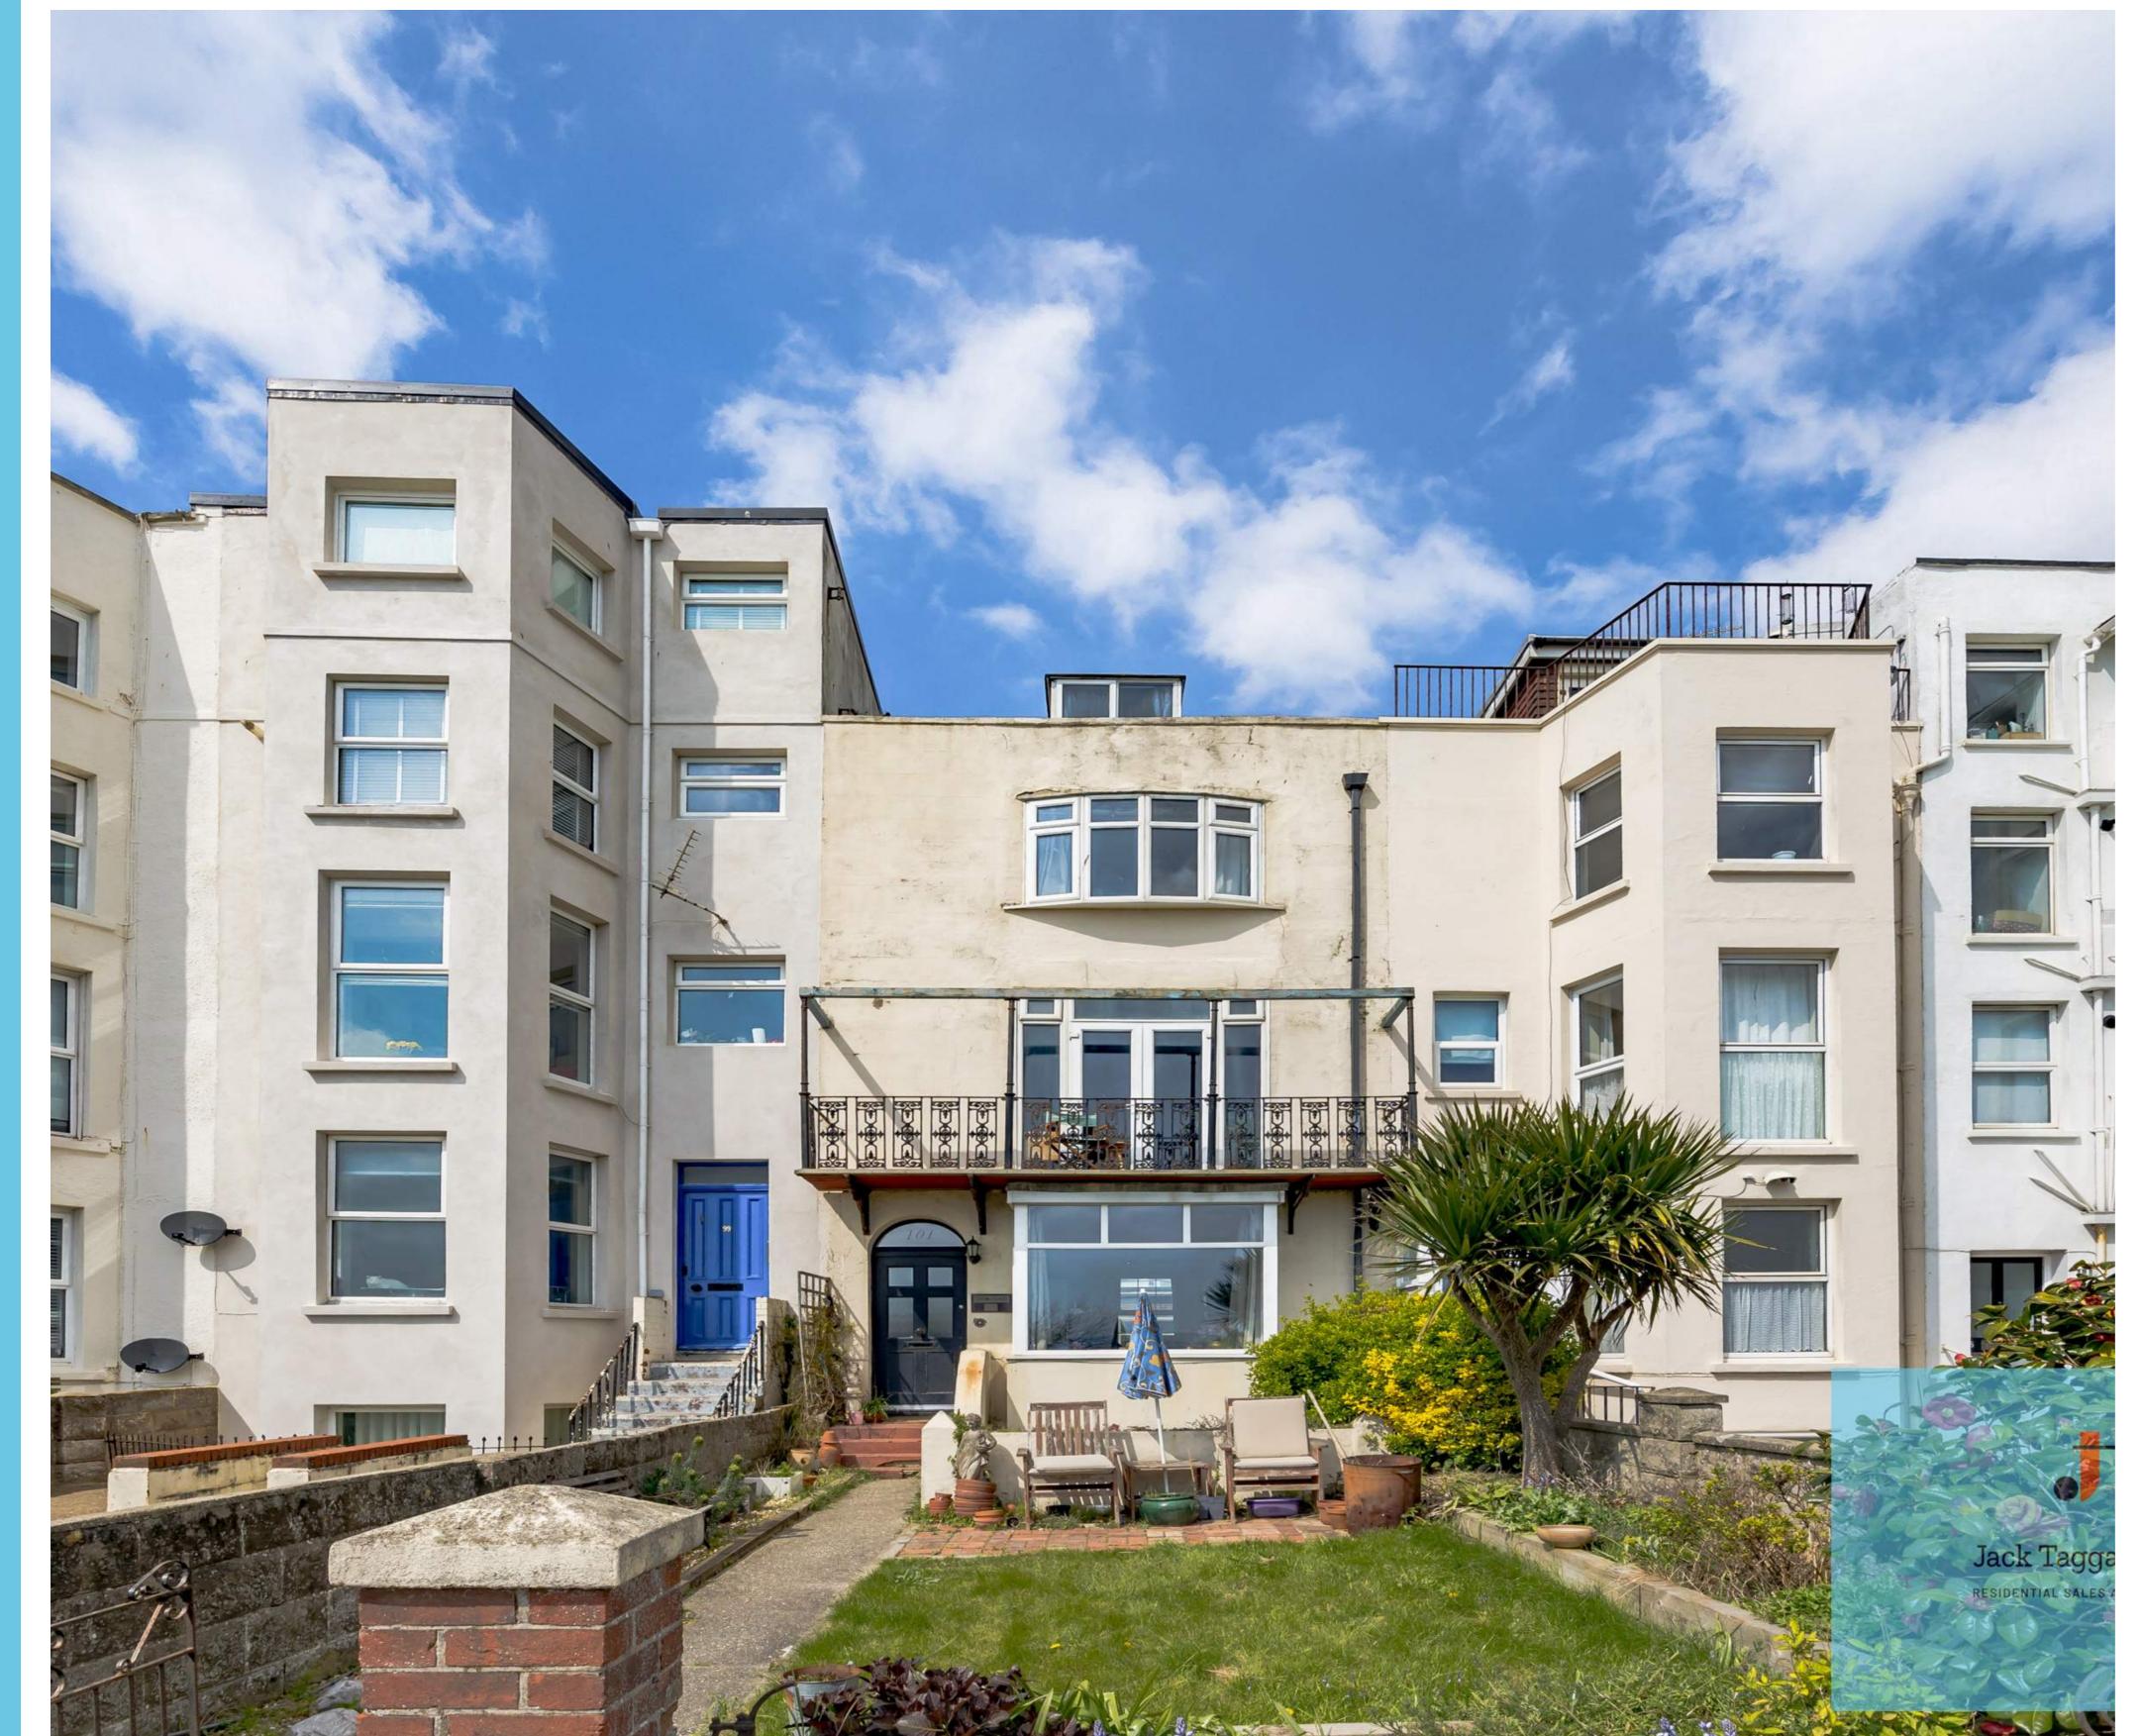

## BRIGHTON ROAD, BN15 8BG

OIEO £600,000

Brighton Road, Lancing is situated between Worthing and Shoreham, it's a highly favourable area and has a variety of shops, restaurant's and local amenities close by. Perfectly position just behind the seafront with far reaching views. There is a mainline railway station with services to London, Brighton and the West within 1 mile approximately of the property, as well as a regular bus service to Brighton and Chichester.

Jack Taggart & Co are pleased to present to you this beautiful one of a kind six double bedroom terraced house situated directly in front of the beach. Spread across 5 floors with over 2850 Sq Ft of internal space. The property also comprises both a front and back garden, private balcony and a huge outer building/workshop with its own utility room. This is the perfect family home or developer/investment opportunity.