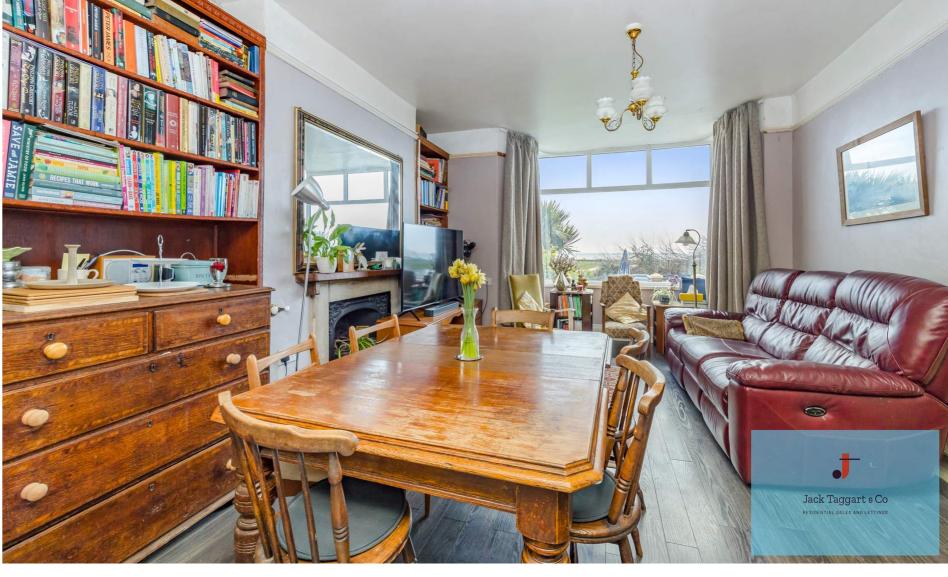

Starting on the ground floor, there is a handy porch area which follow onto the spacious open planned kitchen/diner, the surfaces are streamlined along with partial integral appliances, window views over looking the garden and laminate wood flooring featured throughout. Having the dual aspect windows on either side on the space creates a bright and airy atmosphere in the day, its the perfect area for family dining and movies by night. This level also comprises a W/C cloak room.