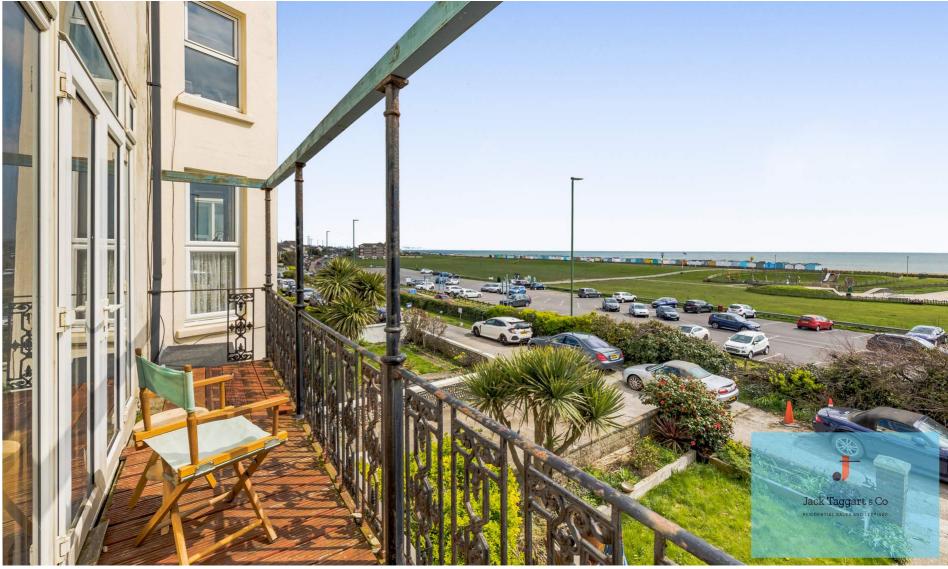

As you make your way up to the first floor of this unique home, you enter a secondary living room, carpeted throughout along with an original wood burning fire place and a hanging chandelier overhead which creates a lovely cosy space. This room offers direct sea views and a idylic balcony, its the perfect morning coffee spot. This floor also features a double bedroom and a separate shower room.