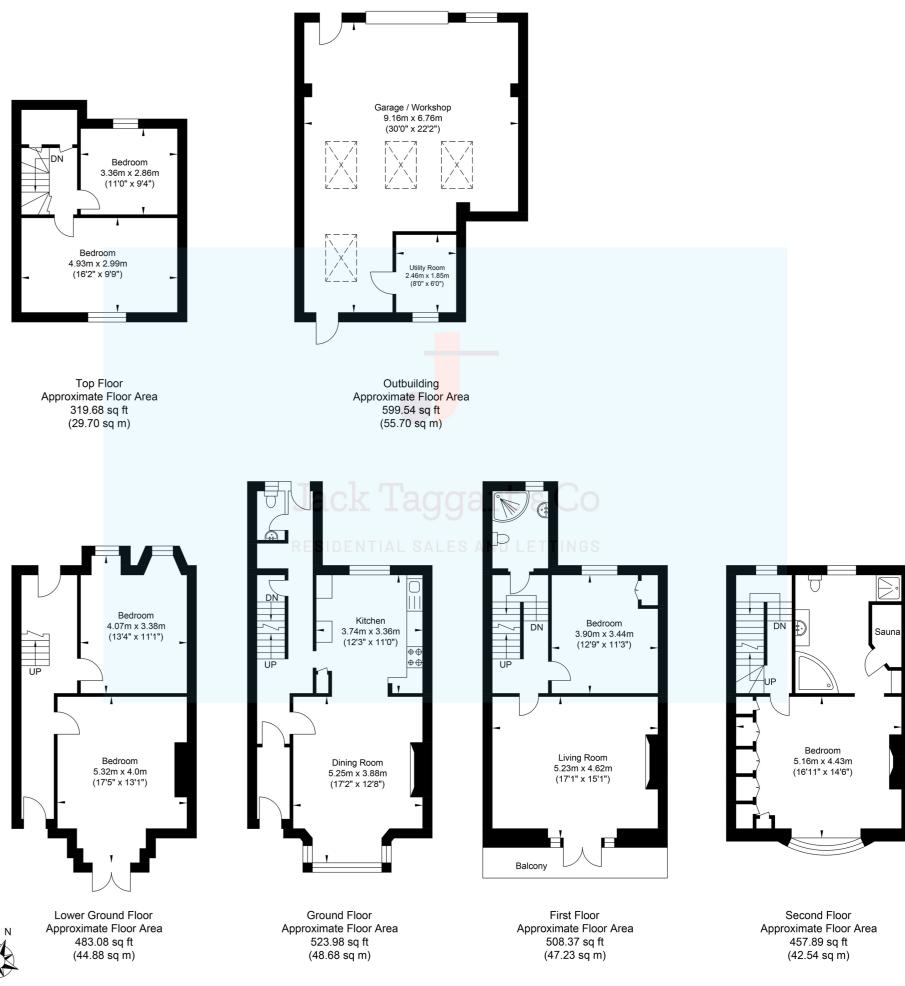

Jack Taggart & Co are pleased to present to you this beautiful one of a kind six double bedroom terraced house situated directly in front of the beach. Spread across 5 floors with over 2850 Sq Ft of internal space. The property also comprises both a front and back garden, private balcony and a huge outer building/workshop with its own utility room. This is the perfect family home or developer/investment opportunity.

Starting on the ground floor, there is a handy porch area which follow onto the spacious open planned kitchen/diner, the surfaces are streamlined along with partial integral appliances, window views over looking the garden and laminate wood flooring featured throughout. Having the dual aspect windows on either side on the space creates a bright and airy atmosphere in the day, its the perfect area for family dining and movies by night. This level also comprises a W/C cloak room.

As you make your way up to the first floor of this unique home, you enter a secondary living room, carpeted throughout along with an original wood burning fire place and a hanging chandelier overhead which creates a lovely cosy space. This room offers direct sea views and a idylic balcony, its the perfect morning coffee spot. This floor also features a double bedroom and a separate shower room.

The second floor offers the master bedroom suite, featuring integral wardrobes, a gorgeous curved bay window and a rustic ensuite this offers a spa bath, sauna, sink, W/C and plenty storage space for toiletries.

The final top floor has a further two bedrooms with fantastic views through the double glazed velux windows. The lower ground floor also offer a further two bedrooms of a great size, one of which has direct access out to the front garden.

## **Brighton Road**

Approximate Gross Internal Area = 268.73 sq m / 2892.58 sq ft Illustration for identification purposes only, measurements are approximate, not to scale.