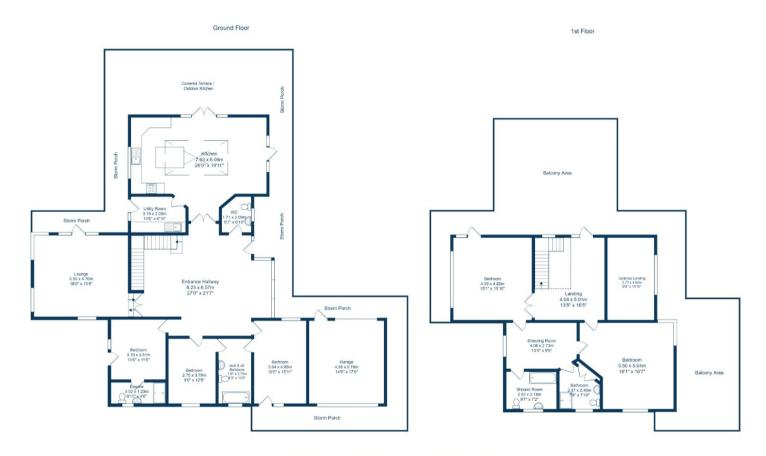

www.homewirral.co.ul

Total Area: 282.7 m² ... 3043 8º (excluding garage, covered terrace / outdoor kitchen, storm porch, balcony area) All measurements are approximate and for display purposes only.