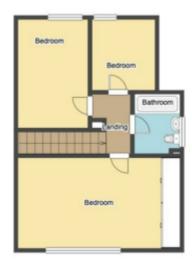

The council tax band is C.

The interior of this beautifully presented property comprises a spacious living room, w/c and fitted kitchen on the ground floor. The first floor consists of 3 bedrooms and the family bathroom. The exterior boasts a private rear garden, perfect for enjoying the summer months.