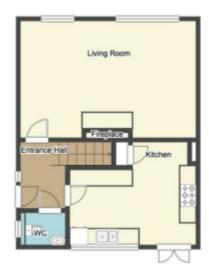

The council tax band is C.

The interior of this beautifully presented property comprises a spacious living room, w/c and fitted kitchen on the ground floor. The first floor consists of 3 bedrooms and the family bathroom. The exterior boasts a private rear garden, perfect for enjoying the summer months.