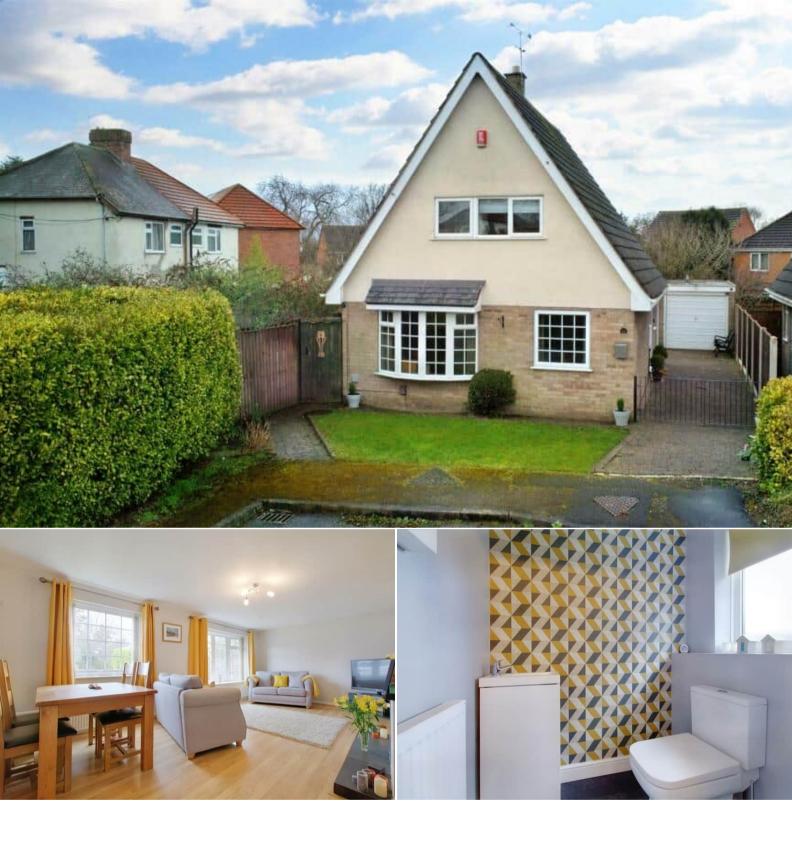

## Shacklecross Close Derby

Bettermove are proud to present this 3 bedroom detached house in Derby available with no forward chain.

The property benefits from double glazing, gas central heating throughout and has off street parking available via the driveway and garage.

The council tax band is C.

The interior of this beautifully presented property comprises a spacious living room, w/c and fitted kitchen on the ground floor. The first floor consists of 3 bedrooms and the family bathroom. The exterior boasts a private rear garden, perfect for enjoying the summer months.

Located in the popular town of Borrowash, the property is close to a range of amenities, including shops, supermarkets, restaurants and pubs. Excellent transport connections can be found from the A6005, A52 and many local bus routes.