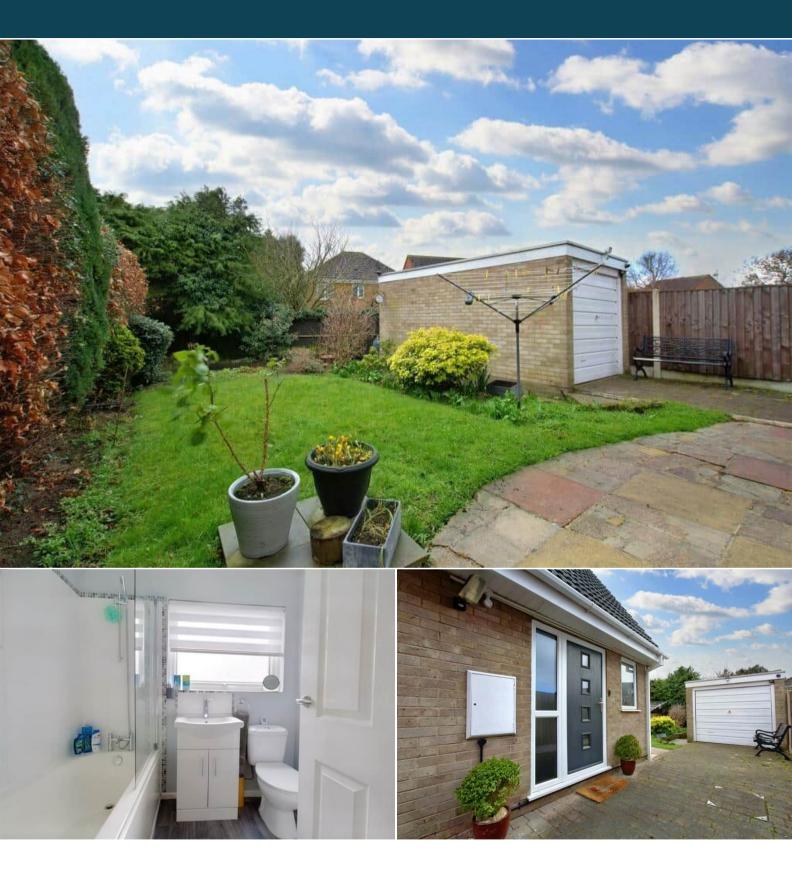

## Shacklecross Close Derby

Bettermove are proud to present this 3 bedroom detached house in Derby available with no forward chain.

The property benefits from double glazing, gas central heating throughout and has off street parking available via the driveway and garage.

The council tax band is C.

The interior of this beautifully presented property comprises a spacious living room, w/c and fitted kitchen on the ground floor. The first floor consists of 3 bedrooms and the family bathroom. The exterior boasts a private rear garden, perfect for enjoying the summer months.