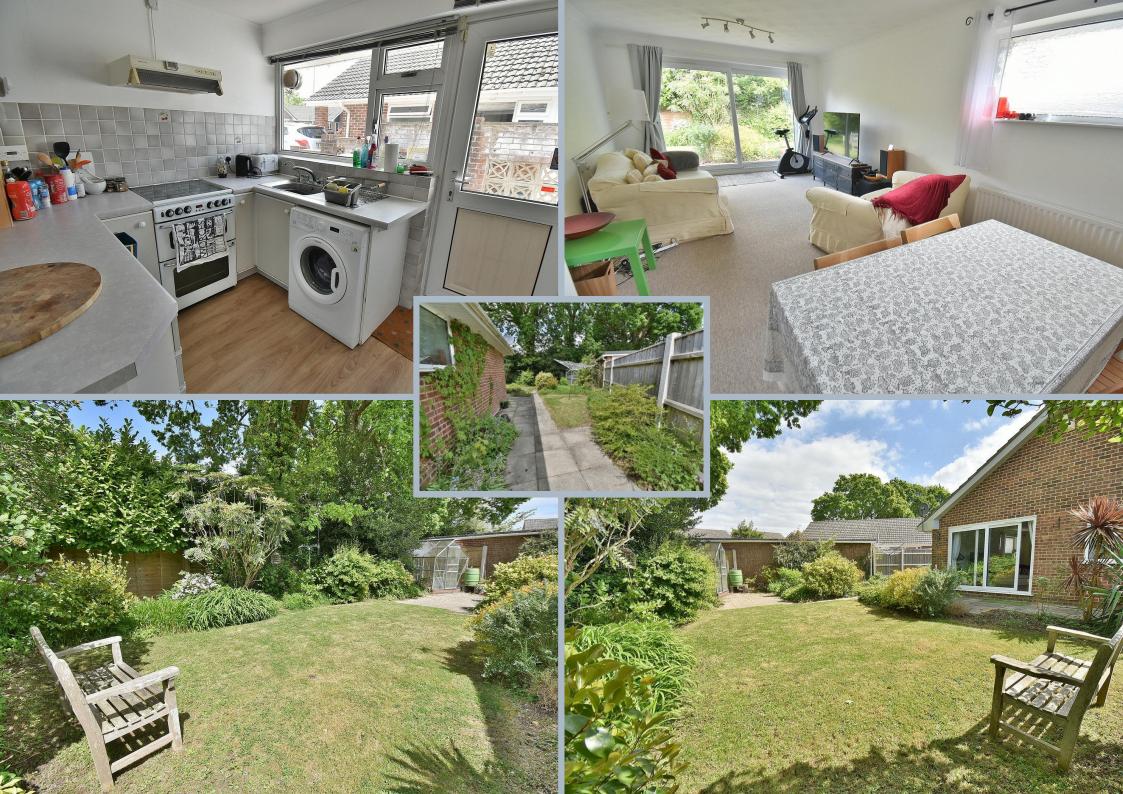

## Interior

- Double glazed door to entrance porch with double glazed windows and further interior double glazed front door to the entrance hall
- Entrance hall double door to cupboard housing hot water tank with slated shelving with storage above. Hatch to loft space and door to additional walk-in cupboard with plumbing and power for utilities with double glazed window to the front
- Lounge/dining room spacious dual aspect room with double glazed opaque window to the side and impressive double glazed sliding patio doors giving access to and overlooking the private rear garden
- Kitchen fitted kitchen comprising a range of base and wall mounted units with
  adjoining worktops space and gas point for cooker, and worktop with electric points
  for separate fridge and freezer, door to larder cupboard, wall mounted Viessman gas
  boiler, tiled splashbacks, power and plumbing for washing machine with single bowl
  sink unit and double glazed window above to the side with further double glazed door
  giving access to the driveway
- Bedroom one double glazed window to the front aspect comprehensive range of builtin wardrobes with sliding doors
- Bedroom two double glazed window to the rear aspect range of fitted furniture including shelving storage and wardrobe with sliding doors
- Bathroom modern matching white suite comprising panel bath with wall mounted shower attachment and tiled splashbacks, vanity unit with inset wash hand basin, WC and double glazed opaque window to the side, chrome heated towel rail

## Outside

- The front garden is laid to lawn with shrub border with a private driveway providing parking for 2/3 vehicles and a single garage with up and over door and rear access to the garden
- Rear garden (70' x 30') extremely private westerly aspect with a selection of mature shrubs and borders to a greenhouse, an exterior water tap, level lawn and additional side space