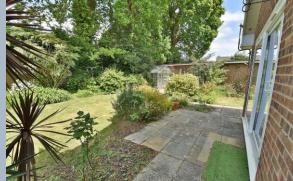

The property is notable for its private westerly facing garden which wraps around one side providing scope for extension (stpp).

Other benefits include gas central heating, double glazing an additional utility room with plumbing for appliances, a convenient double glazed entrance porch and driveway with parking for 2/3 vehicles to a single garage.

## Outside

- The front garden is laid to lawn with shrub border with a private driveway providing parking for 2/3 vehicles and a single garage with up and over door and rear access to the garden
- Rear garden (70' x 30') extremely private westerly aspect with a selection of mature shrubs and borders to a greenhouse, an exterior water tap, level lawn and additional side space