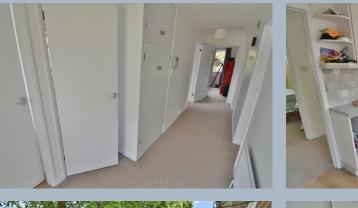

## Interior

- Double glazed door to entrance porch with double glazed windows and further interior double glazed front door to the entrance hall
- Entrance hall double door to cupboard housing hot water tank with slated shelving with storage above. Hatch to loft space and door to additional walk-in cupboard with plumbing and power for utilities with double glazed window to the front
- Lounge/dining room spacious dual aspect room with double glazed opaque window to the side and impressive double glazed sliding patio doors giving access to and overlooking the private rear garden
- Kitchen fitted kitchen comprising a range of base and wall mounted units with
  adjoining worktops space and gas point for cooker, and worktop with electric points
  for separate fridge and freezer, door to larder cupboard, wall mounted Viessman gas
  boiler, tiled splashbacks, power and plumbing for washing machine with single bowl
  sink unit and double glazed window above to the side with further double glazed door
  giving access to the driveway
- Bedroom one double glazed window to the front aspect comprehensive range of builtin wardrobes with sliding doors
- Bedroom two double glazed window to the rear aspect range of fitted furniture including shelving storage and wardrobe with sliding doors
- Bathroom modern matching white suite comprising panel bath with wall mounted shower attachment and tiled splashbacks, vanity unit with inset wash hand basin, WC and double glazed opaque window to the side, chrome heated towel rail