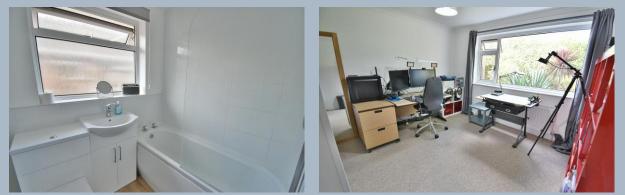

## Interior

- Double glazed door to entrance porch with double glazed windows and further interior double glazed front door to the entrance hall
- Entrance hall double door to cupboard housing hot water tank with slated shelving with storage above. Hatch to loft space and door to additional walk-in cupboard with plumbing and power for utilities with double glazed window to the front
- Lounge/dining room spacious dual aspect room with double glazed opaque window to the side and impressive double glazed sliding patio doors giving access to and overlooking the private rear garden
- Kitchen fitted kitchen comprising a range of base and wall mounted units with
  adjoining worktops space and gas point for cooker, and worktop with electric points
  for separate fridge and freezer, door to larder cupboard, wall mounted Viessman gas
  boiler, tiled splashbacks, power and plumbing for washing machine with single bowl
  sink unit and double glazed window above to the side with further double glazed door
  giving access to the driveway
- Bedroom one double glazed window to the front aspect comprehensive range of builtin wardrobes with sliding doors
- Bedroom two double glazed window to the rear aspect range of fitted furniture including shelving storage and wardrobe with sliding doors
- Bathroom modern matching white suite comprising panel bath with wall mounted shower attachment and tiled splashbacks, vanity unit with inset wash hand basin, WC and double glazed opaque window to the side, chrome heated towel rail