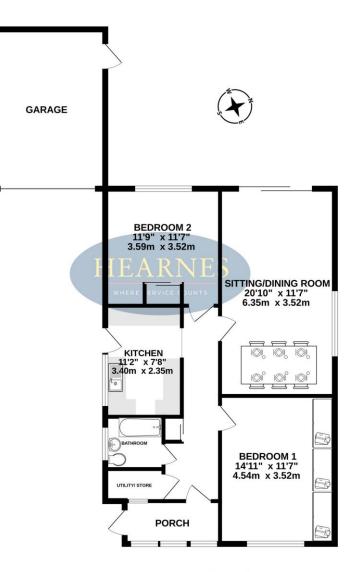

## Interior

- Double glazed door to entrance porch with double glazed windows and further interior double glazed front door to the entrance hall
- Entrance hall double door to cupboard housing hot water tank with slated shelving with storage above. Hatch to loft space and door to additional walk-in cupboard with plumbing and power for utilities with double glazed window to the front
- Lounge/dining room spacious dual aspect room with double glazed opaque window to the side and impressive double glazed sliding patio doors giving access to and overlooking the private rear garden
- Kitchen fitted kitchen comprising a range of base and wall mounted units with
  adjoining worktops space and gas point for cooker, and worktop with electric points
  for separate fridge and freezer, door to larder cupboard, wall mounted Viessman gas
  boiler, tiled splashbacks, power and plumbing for washing machine with single bowl
  sink unit and double glazed window above to the side with further double glazed door
  giving access to the driveway
- Bedroom one double glazed window to the front aspect comprehensive range of builtin wardrobes with sliding doors
- Bedroom two double glazed window to the rear aspect range of fitted furniture including shelving storage and wardrobe with sliding doors
- Bathroom modern matching white suite comprising panel bath with wall mounted shower attachment and tiled splashbacks, vanity unit with inset wash hand basin, WC and double glazed opaque window to the side, chrome heated towel rail

## Outside

- The front garden is laid to lawn with shrub border with a private driveway providing parking for 2/3 vehicles and a single garage with up and over door and rear access to the garden
- Rear garden (70' x 30') extremely private westerly aspect with a selection of mature shrubs and borders to a greenhouse, an exterior water tap, level lawn and additional side space

TOTAL FLOOR AREA: 1006 sq.ft. (93.5 sq.m.) approx. Whilst every attempt has been made to ensure the accuracy of the floorplan contained here, measurements of doors, windows, noroms and any other tiens are approximate and no responsibility is taken for any error, omission or mis-statement. This plan is for illustrative purposes only and should be used as such by any prospective purchaser. The services, systems and appliances shown have not been tested and no guarantee as to their operability or efficiency can be given.

6-8 Victoria Road, Ferndown, Dorset. BH22 9HZ Tel: 01202 890890 Email: ferndown@hearnes.com www.hearnes.com OFFICES ALSO AT: BOURNEMOUTH, POOLE, RINGWOOD & WIMBORNE

GROUND FLOOR 1006 sq.ft. (93.5 sq.m.) approx.