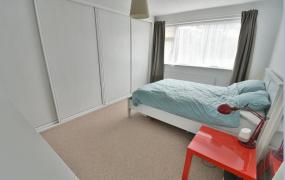

## Interior

- Double glazed door to entrance porch with double glazed windows and further interior double glazed front door to the entrance hall
- Entrance hall double door to cupboard housing hot water tank with slated shelving with storage above. Hatch to loft space and door to additional walk-in cupboard with plumbing and power for utilities with double glazed window to the front
- Lounge/dining room spacious dual aspect room with double glazed opaque window to the side and impressive double glazed sliding patio doors giving access to and overlooking the private rear garden
- Kitchen fitted kitchen comprising a range of base and wall mounted units with
  adjoining worktops space and gas point for cooker, and worktop with electric points
  for separate fridge and freezer, door to larder cupboard, wall mounted Viessman gas
  boiler, tiled splashbacks, power and plumbing for washing machine with single bowl
  sink unit and double glazed window above to the side with further double glazed door
  giving access to the driveway
- Bedroom one double glazed window to the front aspect comprehensive range of builtin wardrobes with sliding doors
- Bedroom two double glazed window to the rear aspect range of fitted furniture including shelving storage and wardrobe with sliding doors
- Bathroom modern matching white suite comprising panel bath with wall mounted shower attachment and tiled splashbacks, vanity unit with inset wash hand basin, WC and double glazed opaque window to the side, chrome heated towel rail