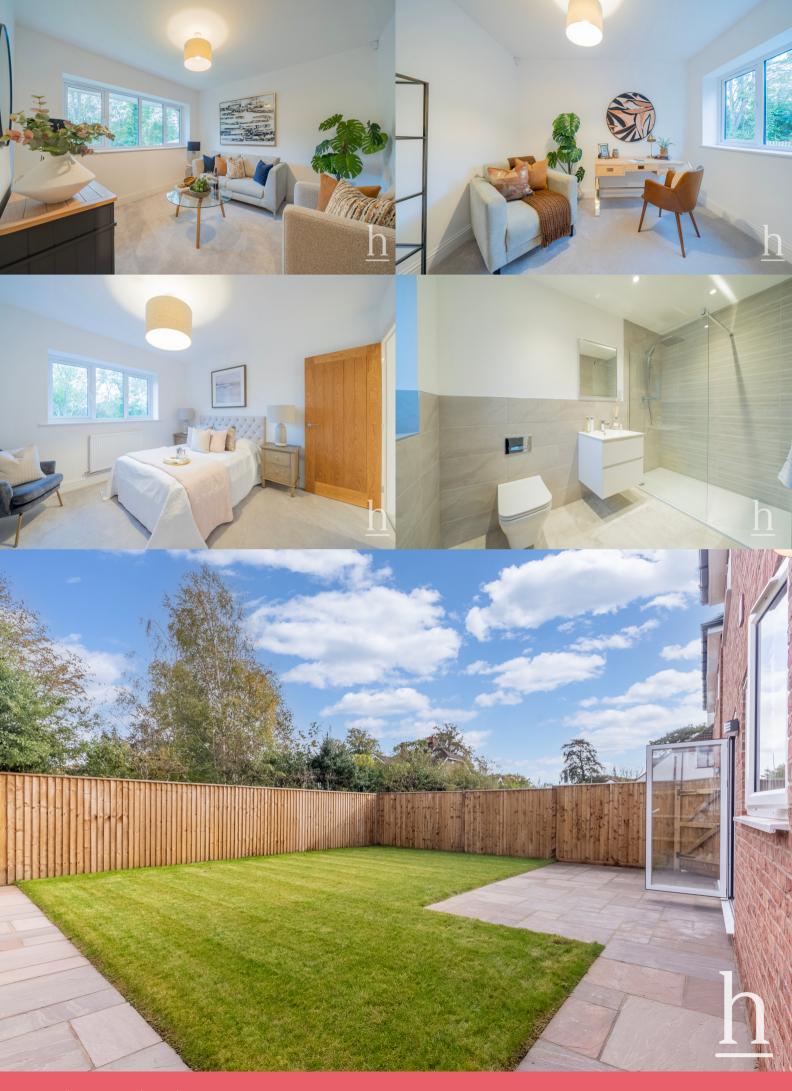

#### Bedroom

11' 5" x 11' 2" (3.48m x 3.40m)

## **En-Suite**

#### **Bedroom**

12' 0" x 11' 9" (3.66m x 3.58m)

## **Bathroom**

7' 6" x 5' 6" (2.29m x 1.68m)

GROUND FLOOR 1ST FLOOR