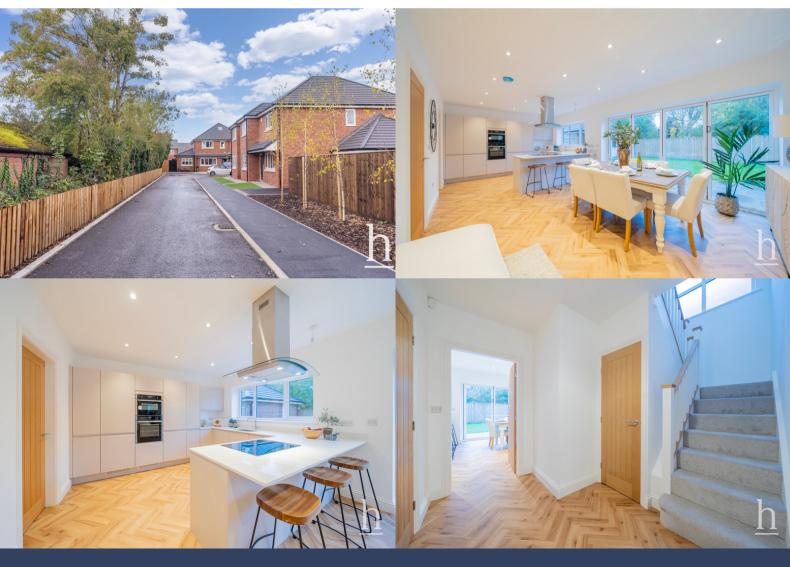

Stack' is an exclusive development of just four properties which have been built by a very reputable, local Wirral developer that has an excellent reputation for creating luxury living spaces as well as a keen eye for detail.

# **Ground Floor**

**Entrance Hallway** 

# Lounge

11' 3" x 10' 8" (3.43m x 3.25m)

# Study/Playroom

10' 6" x 8' 7" (3.20m x 2.62m)

# Utility

7' 2" x 5' 9" (2.18m x 1.75m)

## **Downstairs WC**

5' 9" x 3' 5" (1.75m x 1.04m)

# **Open Plan Kitchen/Diner** 24' 5" x 15' 6" (7.44m x 4.72m)

# **First Floor**

#### Bedroom

11' 5" x 11' 2" (3.48m x 3.40m)

## **En-Suite**

#### **Bedroom**

12' 0" x 11' 9" (3.66m x 3.58m)

#### **Bedroom**

12' 8" x 9' 4" (3.86m x 2.84m)

### Bedroom

13' 0" x 10' 11" (3.96m x 3.33m)

## **Bathroom**

7' 6" x 5' 6" (2.29m x 1.68m)





GROUND FLOOR 1ST FLOOR



#### TOTAL FLOOR AREA: 1498sq.ft. (139.2 sq.m.) approx.

Whilst every attempt has been made to ensure the accuracy of the floorplan contained here, measurements of doors, windows, rooms and any other items are approximate and no responsibility is taken for any error, omission or mis-statement. This plan is for illustrative purposes only and should be used as such by any prospective purchaser. The services, systems and appliances shown have not been tested and no guarantee as to their operability or efficiency can be given.

Made with Metropix ©2023