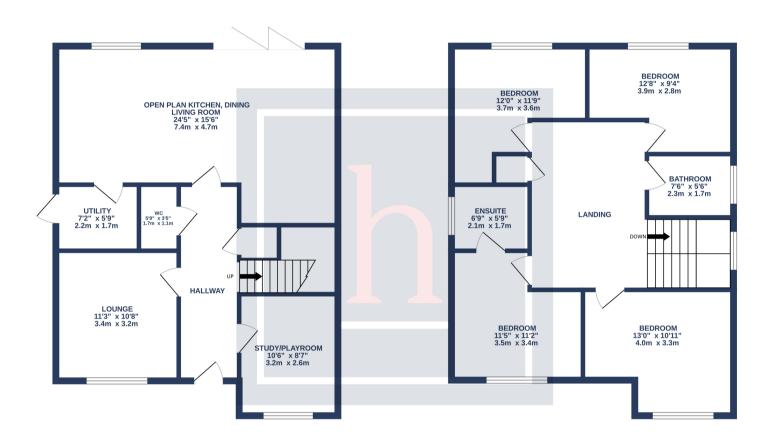

# **Ground Floor**

**Entrance Hallway** 

# Lounge

11' 3" x 10' 8" (3.43m x 3.25m)

# Study/Playroom

10' 6" x 8' 7" (3.20m x 2.62m)

# Utility

7' 2" x 5' 9" (2.18m x 1.75m)

## **Downstairs WC**

5' 9" x 3' 5" (1.75m x 1.04m)

# **Open Plan Kitchen/Diner** 24' 5" x 15' 6" (7.44m x 4.72m)

# **First Floor**

#### Bedroom

11' 5" x 11' 2" (3.48m x 3.40m)

## **En-Suite**

#### **Bedroom**

12' 0" x 11' 9" (3.66m x 3.58m)

#### **Bedroom**

12' 8" x 9' 4" (3.86m x 2.84m)

### Bedroom

13' 0" x 10' 11" (3.96m x 3.33m)

## **Bathroom**

7' 6" x 5' 6" (2.29m x 1.68m)

GROUND FLOOR 1ST FLOOR

#### TOTAL FLOOR AREA: 1498sq.ft. (139.2 sq.m.) approx.

Whilst every attempt has been made to ensure the accuracy of the floorplan contained here, measurements of doors, windows, rooms and any other items are approximate and no responsibility is taken for any error, omission or mis-statement. This plan is for illustrative purposes only and should be used as such by any prospective purchaser. The services, systems and appliances shown have not been tested and no guarantee as to their operability or efficiency can be given.