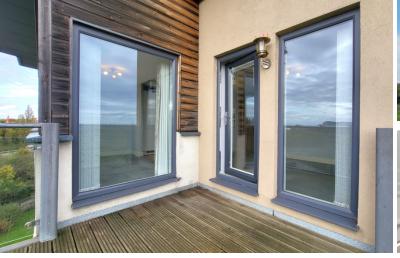

### **BALCONEY**

### KITCHEN / DINER

11' 8" (min) (3.56m) 17' 4" (max) x 10' 4"(min) (5.28m x The lease is 999 years from 1st January 2007 therefore 3.15m) 20' 2" (max) (6.15m) (approx) (L- Shape) Fitted with remaining 982 years. a range of base units with work surfaces over, stainless steel The service charge is with first port the cost for 6months is sink unit with mixer tap, integrated oven. gas hob, integrated £1465.45. The ground rent is £112.50 for the year. fridge/ freezer, dishwasher and washing machine. Two radiators. UPVC double glazed windows to rear and side, door to balcony.