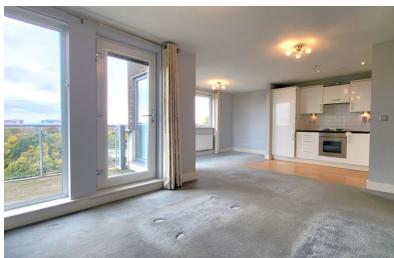

### KITCHEN / DINER

11' 8" (min) (3.56m) 17' 4" (max) x 10' 4"(min) (5.28m x The lease is 999 years from 1st January 2007 therefore 3.15m) 20' 2" (max) (6.15m) (approx) (L- Shape) Fitted with remaining 982 years. a range of base units with work surfaces over, stainless steel The service charge is with first port the cost for 6months is sink unit with mixer tap, integrated oven. gas hob, integrated £1465.45. The ground rent is £112.50 for the year. fridge/ freezer, dishwasher and washing machine. Two radiators. UPVC double glazed windows to rear and side, door to balcony.