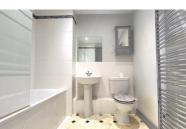

#### **BATHROOM**

Fitted with a three piece suite comprising low level W/C, wash hand basin, bath with shower over and heated towel rail.