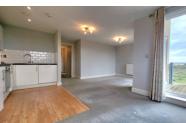

### KITCHEN / DINER

11' 8" (min) (3.56m) 17' 4" (max) x 10' 4"(min) (5.28m x The lease is 999 years from 1st January 2007 therefore 3.15m) 20' 2" (max) (6.15m) (approx) (L- Shape) Fitted with remaining 982 years. a range of base units with work surfaces over, stainless steel The service charge is with first port the cost for 6months is sink unit with mixer tap, integrated oven. gas hob, integrated £1465.45. The ground rent is £112.50 for the year. fridge/ freezer, dishwasher and washing machine. Two radiators. UPVC double glazed windows to rear and side, door to balcony.