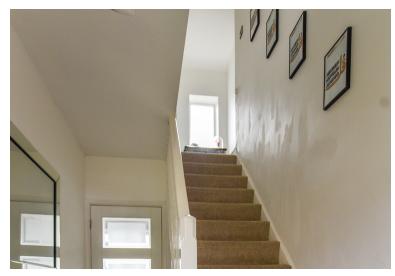

# **Vestibule**

Laminate flooring, stairs to first floor, uPVC double glazed door and window, panel radiator.

# Landing

Carpet flooring, Upvc double glazed window.