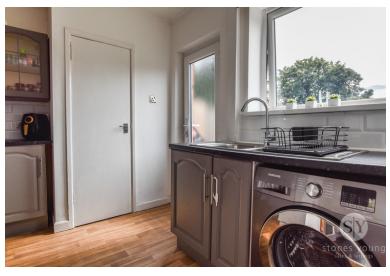

# Utility

7' 01" x 7' 01" (2.16m x 2.16m) Space for American style fridge-freezer and washing machine units, uPVC double glazed window.