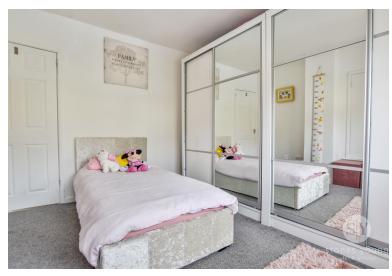

# **Bedroom Two**

11' 09" x 10' 09" (3.58m x 3.28m) Carpet flooring, storage cupboard, uPVC double glazed window, panel radiator.

## **Bedroom Three**

Carpet flooring, storage cupboard housing boiler, uPVC double glazed window, panel radiator.