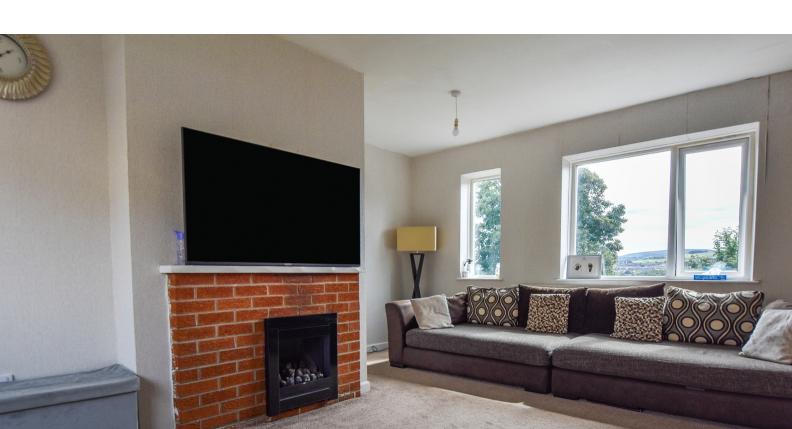

# Lounge

17' 08" x 13' 07" (5.38m x 4.14m) Carpet flooring, gas fire in feature fireplace, uPVC double glazed windows x3, panel radiator, TV point, phone point.