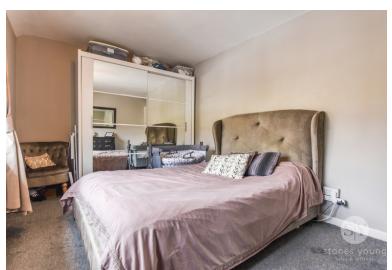

# **Bedroom One**

14' 09" x 11' 08" (4.50m x 3.56m) Carpet flooring, storage cupboard, uPVC double glazed window, panel radiator, TV point.

# **Bedroom Two**

11' 09" x 10' 09" (3.58m x 3.28m) Carpet flooring, storage cupboard, uPVC double glazed window, panel radiator.