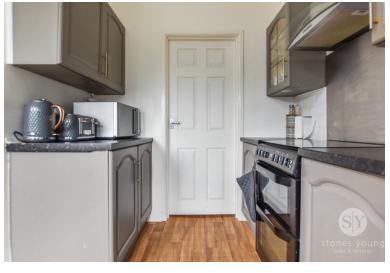

## Kitchen

10' 07" x 10' 03" (3.23m x 3.12m) Range of fitted wall and base units with contrasting work surfaces, space for gas oven, integral extractor fan, plumbed for washing machine, tiled splashback, lino flooring, uPVC double glazed window and door.