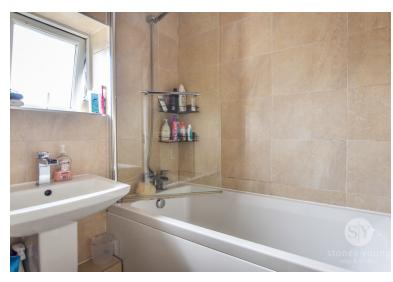

## **Bathroom**

6' 11" x 5' 07" (2.11m x 1.70m) Two-piece suite in white with mains fed shower over bath, tiled floor to ceiling, tiled flooring, heated towel radiator, uPVC double glazed frosted window.