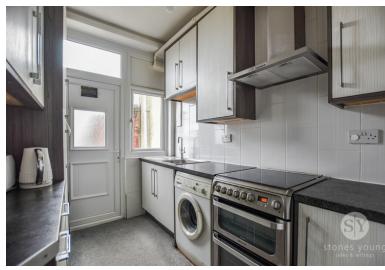

### Kitchen

9' 02" x 6' 05" (2.79m x 1.96m) Range of fitted wall and base units and contrasting work surfaces, stainless steel sink and drainer, space for gas cooker, extractor fan, larder cupboard, space for washing machine, carpet flooring, double glazed uPVC window and door to back garden, panel radiator.