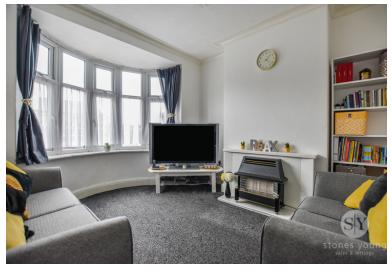

### Lounge

13' 04" x 11' 06" ( $4.06m \times 3.51m$ ) Carpet flooring, double glazed uPVC windows, ceiling coving, gas fire, panel radiator.