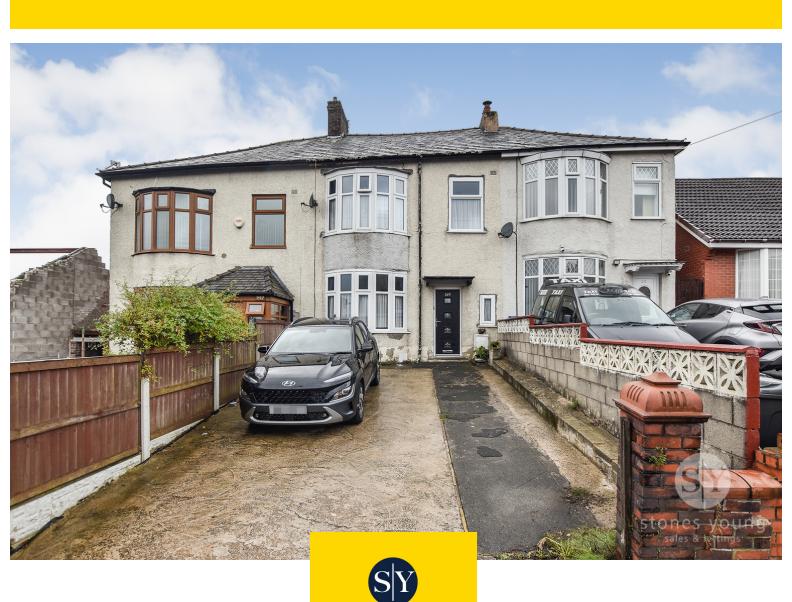

# Whalley Old Road, Blackburn, Lancashire. BB1 5RS £180,000 Freehold FOR SALE

stones young

### PROPERTY DESCRIPTION

\*STUNNING THREE BEDROOM HOME IN LITTLE HARWOOD\* Located in the highly popular Little Harwood, stands this spacious three bedroom terraced home with the added benefit of driveway parking and a large rear garden. The property has been recently renovated internally and offers a great opportunity to move into this stunning home which sits just a stone's throw from local shops, schools and places of worship.

Whalley Old Road is a highly sought-after location and being situated close to outstanding schools and in a quiet community. There is a driveway suitable for two cars, as well as on street parking. To the rear, you'll discover an excellent sized garden which has been paved and easy to maintain. A roller door caps of the rear garden to provide all important extra parking. Early viewing is advised as high interest is expected.