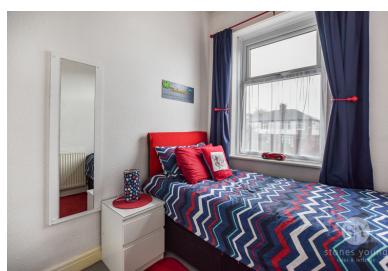

### **Bedroom Two**

 $12' \ 00'' \ x \ 11' \ 09'' \ (3.66m \ x \ 3.58m)$  Carpet flooring, double glazed uPVC windows, wardrobes built in to alcoves, panel radiator.

### **Bedroom Three**

8' 01" x 6' 06" (2.46m x 1.98m) Carpet flooring, uPVC double glazed windows, panel radiator.