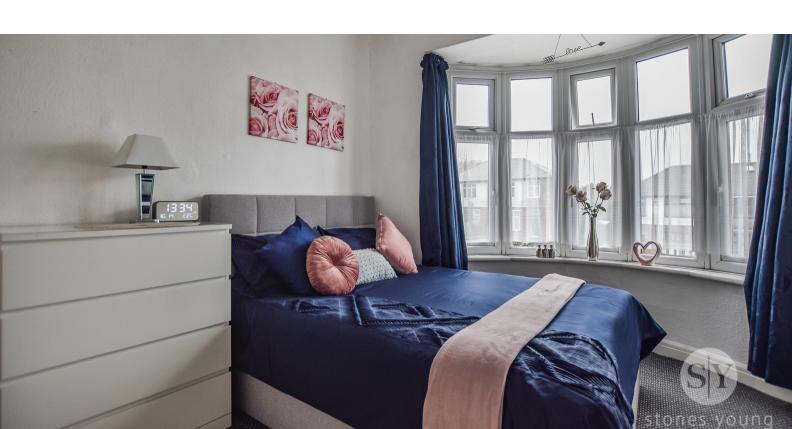

### **Bedroom One**

13' 05" x 11' 09" (4.09m x 3.58m) Carpet flooring, double glazed uPVC windows, panel radiator.

### **Bedroom Two**

 $12' \ 00'' \ x \ 11' \ 09'' \ (3.66m \ x \ 3.58m)$  Carpet flooring, double glazed uPVC windows, wardrobes built in to alcoves, panel radiator.