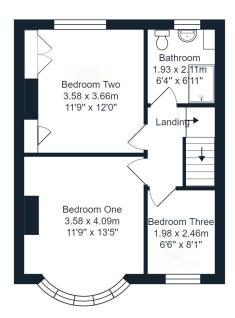

### **Bedroom One**

13' 05" x 11' 09" (4.09m x 3.58m) Carpet flooring, double glazed uPVC windows, panel radiator.

### **Bedroom Two**

 $12' \ 00'' \ x \ 11' \ 09'' \ (3.66m \ x \ 3.58m)$  Carpet flooring, double glazed uPVC windows, wardrobes built in to alcoves, panel radiator.

### **Bedroom Three**

8' 01" x 6' 06" (2.46m x 1.98m) Carpet flooring, uPVC double glazed windows, panel radiator.

### **Bathroom**

6' 11" x 6' 04" (2.11m x 1.93m) Three-piece suite in white, mains fed shower cubicle, W/C, sink, heated towel rail, tiled floor to ceiling, laminate flooring, frosted double glazed uPVC window, extractor fan.

# Dining Room 3.51 x 3.63m 11'6" x 11'11" (plus bay window) Lounge 3.51 x 4.06m 11'6" x 13'4" Vestibule

### FIRST FLOOR