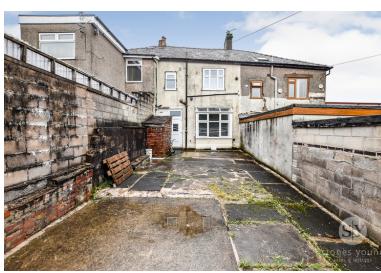

Whalley Old Road is a highly sought-after location and being situated close to outstanding schools and in a quiet community. There is a driveway suitable for two cars, as well as on street parking. To the rear, you'll discover an excellent sized garden which has been paved and easy to maintain. A roller door caps of the rear garden to provide all important extra parking. Early viewing is advised as high interest is expected.