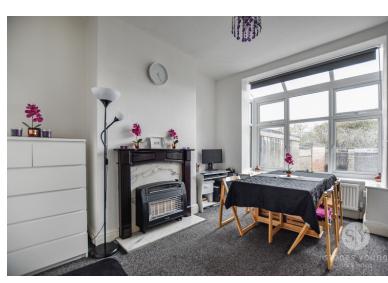

### Lounge

13' 04" x 11' 06" ( $4.06m \times 3.51m$ ) Carpet flooring, double glazed uPVC windows, ceiling coving, gas fire, panel radiator.

### **Dining Room**

11' 11"  $\times$  11' 06" (3.63m  $\times$  3.51m) Carpet flooring, double glazed uPVC windows, gas fire with marble hearth and wood surround, panel radiator.