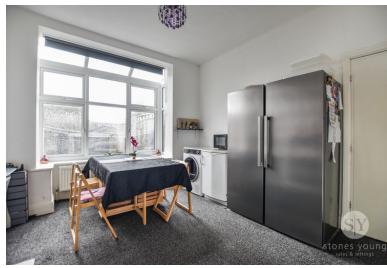

### **Dining Room**

11' 11"  $\times$  11' 06" (3.63m  $\times$  3.51m) Carpet flooring, double glazed uPVC windows, gas fire with marble hearth and wood surround, panel radiator.