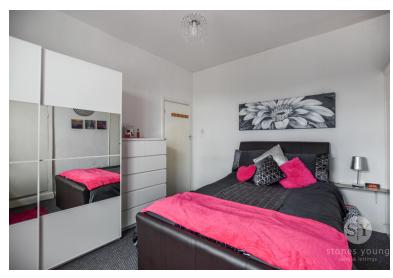

### **Bedroom One**

13' 05" x 11' 09" (4.09m x 3.58m) Carpet flooring, double glazed uPVC windows, panel radiator.