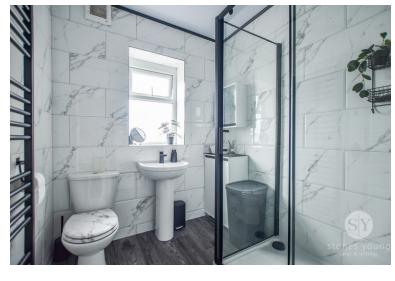

### **Bathroom**

6' 11" x 6' 04" (2.11m x 1.93m) Three-piece suite in white, mains fed shower cubicle, W/C, sink, heated towel rail, tiled floor to ceiling, laminate flooring, frosted double glazed uPVC window, extractor fan.