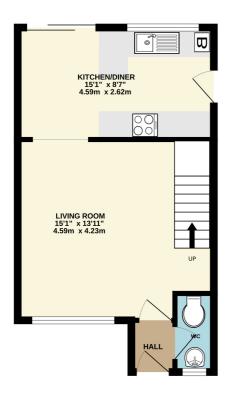

## TOTAL FLOOR AREA: 727 sq.ft. (67.5 sq.m.) approx.

Whilst every attempt has been made to ensure the accuracy of the floorpian contained here, measurement of doors, windows, norms and any other items are approximate and no responsibility is taken for any error, prospective purchaser. The services, systems and applicances shown have not been tested and no guarante as to their operability or efficiency can be given.