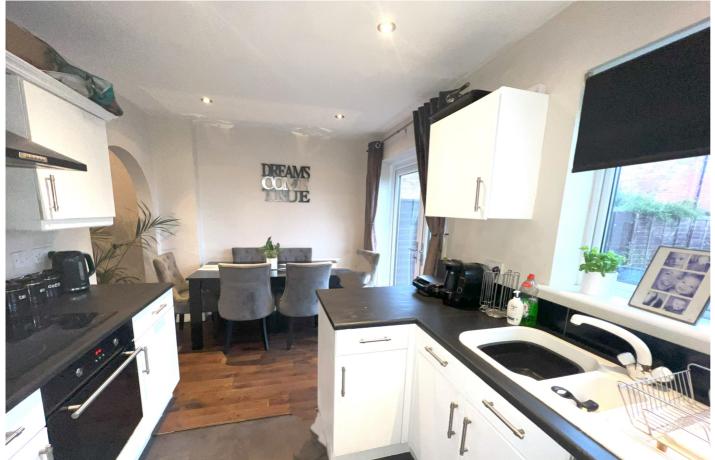

## 34 Flinters Close | Wootton | Northampton | NN4 6BH

Situated within the most sought after location of Wootton is this three bedroom semi detached property which is ideally located close to excellent schools and many amenities. The accommodation comprises entrance hall, cloakroom/WC, lounge, kitchen/diner, three bedrooms, en-suite shower room and main bathroom. Externally there are gardens to the front and rear with driveway for three vehicles. The property also offers a re-fitted bathroom, kitchen with integrated oven and hob, newish boiler and double glazing. The property would make an ideal rental investment/first time purchase. Council tax band C.

Three bedroom semi detached property | Sought after location close to local amenities and excellent schooling | Kitchen breakfast with built in appliances |

Re-fitted bathroom

Wootton Hope Drive, Northampton, NN4 6DY MERRYS.CO.UK