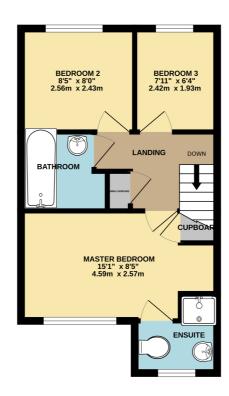

## TOTAL FLOOR AREA: 727 sq.ft. (67.5 sq.m.) approx.

Whilst every attempt has been made to ensure the accuracy of the floorpian contained here, measurement of doors, windows, norms and any other items are approximate and no responsibility is taken for any error, prospective purchaser. The services, systems and applicances shown have not been tested and no guarante as to their operability or efficiency can be given.