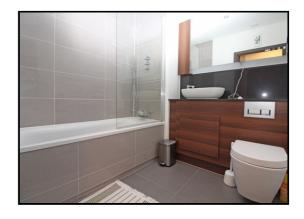

### Bathroom:

Abt: 8' 0" x 7' 1" (2.44m x 2.16m) Tiled panelled bath with over head shower attachment, vanity hand wash basin, low level WC, heated towel rail, tiled flooring.