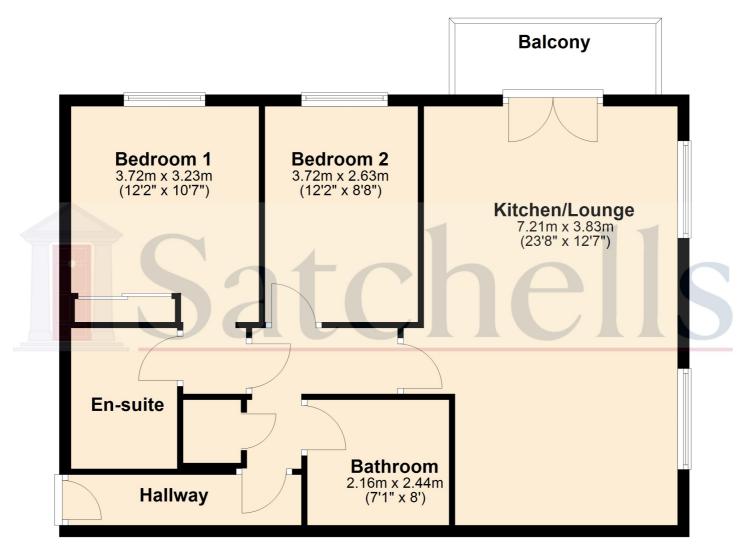

## **Ground Floor**

For illustrative purposes only - NOT TO SCALE - Measurements shown are approximate. The size and position of doors, windows, appliances and other features are approximate.

Plan produced using PlanUp.

## Open Plan Kitchen/Lounge

Abt: 23' 8" x 12' 7" (7.21m x 3.84m) Two double glazed windows to side aspect and double glazed doors to balcony, range of fitted wall and base units with composite work surfaces, stainless steel sink and drainer unit, plumbing for automatic washing machine and dishwasher, oven, hob and extractor fan, two radiators, hard wood flooring.

#### **Bedroom One:**

Abt: 12' 2" x 10' 7" (3.71m x 3.23m) Double glazed window to front aspect, radiator, hard wood flooring.

#### **En-Suite:**

Low level WC, wash hand basin, walk in shower cubicle, smart mirror, heated towel rail.

#### **Bedroom Two:**

12' 2" x 8' 8" (3.71m x 2.64m) Double glazed window to front aspect, radiator, hard wood flooring.

### Bathroom:

Abt: 8' 0" x 7' 1" (2.44m x 2.16m) Tiled panelled bath with over head shower attachment, vanity hand wash basin, low level WC, heated towel rail, tiled flooring.

## Parking:

Allocated parking for 1 car, balcony accessed from the lounge.