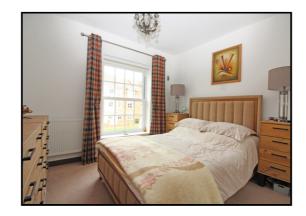

#### **Bedroom One:**

Abt: 12' 2" x 10' 7" (3.71m x 3.23m) Double glazed window to front aspect, radiator, hard wood flooring.

#### **Bedroom Two:**

12' 2" x 8' 8" (3.71m x 2.64m) Double glazed window to front aspect, radiator, hard wood flooring.