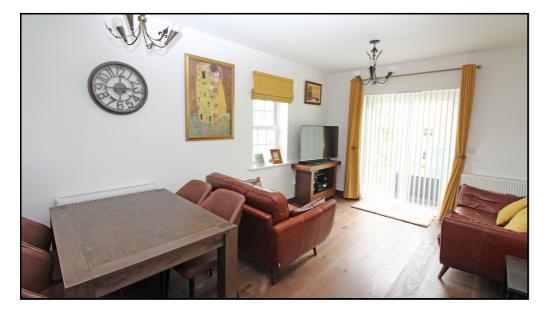

## Open Plan Kitchen/Lounge

Abt: 23' 8" x 12' 7" (7.21m x 3.84m) Two double glazed windows to side aspect and double glazed doors to balcony, range of fitted wall and base units with composite work surfaces, stainless steel sink and drainer unit, plumbing for automatic washing machine and dishwasher, oven, hob and extractor fan, two radiators, hard wood flooring.

## Parking:

Allocated parking for 1 car, balcony accessed from the lounge.