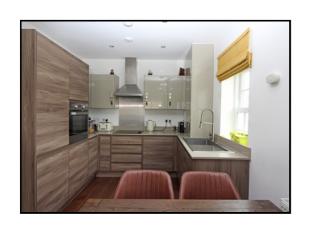

## Open Plan Kitchen/Lounge

Abt: 23' 8" x 12' 7" (7.21m x 3.84m) Two double glazed windows to side aspect and double glazed doors to balcony, range of fitted wall and base units with composite work surfaces, stainless steel sink and drainer unit, plumbing for automatic washing machine and dishwasher, oven, hob and extractor fan, two radiators, hard wood flooring.