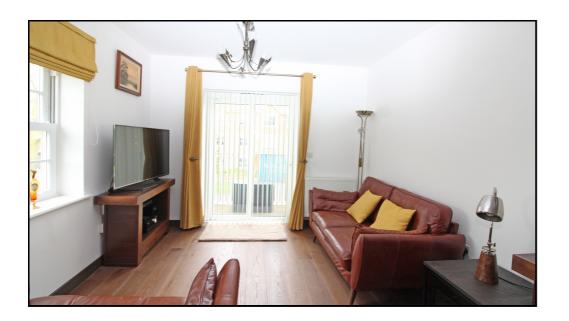

## Open Plan Kitchen/Lounge

Abt: 23' 8" x 12' 7" (7.21m x 3.84m) Two double glazed windows to side aspect and double glazed doors to balcony, range of fitted wall and base units with composite work surfaces, stainless steel sink and drainer unit, plumbing for automatic washing machine and dishwasher, oven, hob and extractor fan, two radiators, hard wood flooring.

## Parking:

Allocated parking for 1 car, balcony accessed from the lounge.