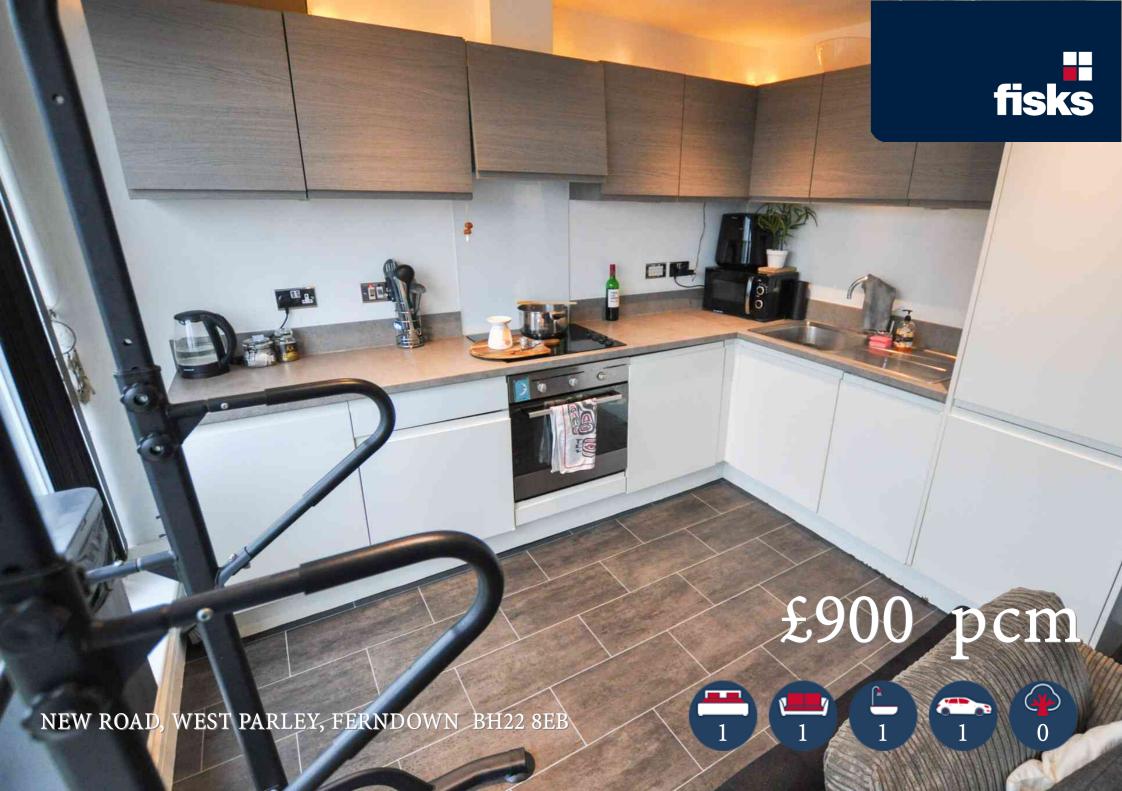

- **♦** DOUBLE BALCONY
- ONE BEDROOM APARTMENT
- ◆ AVAILABLE MID DECEMBER
- ALLOCATED CAR PARKING SPACE

A modern, one bedroom, purpose built apartment with balcony and allocated parking. Available mid December, unfurnished.

## **Description**

The accommodation comprises a double bedroom, a modern fitted shower room and an open plan lounge and kitchen. The home has electric heating, double glazing, balcony and has an allocated parking space. The property is being offered on an unfurnished basis and is available from mid December.

## Outside

Allocated parking space

Heating: Electric

Glazing: Double glazed

Parking: Allocated off road

Garden: Private balcony

Main services: water, gas, electric, drains

Local authority: Dorset