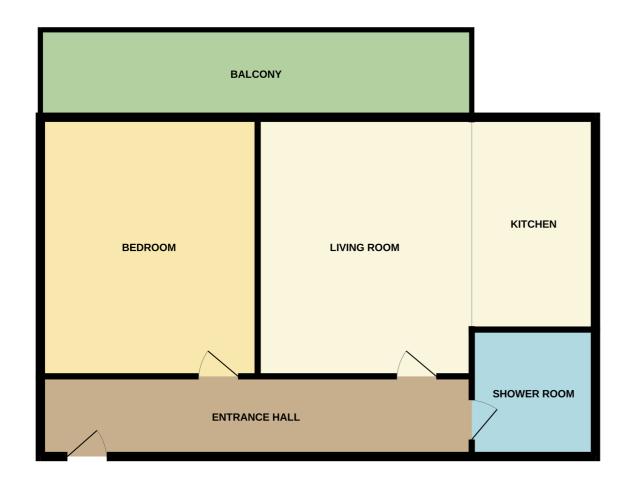

## **Description**

The accommodation comprises a double bedroom, a modern fitted shower room and an open plan lounge and kitchen. The home has electric heating, double glazing, balcony and has an allocated parking space. The property is being offered on an unfurnished basis and is available from mid December.

## Outside

Allocated parking space

Heating: Electric

Glazing: Double glazed

Parking: Allocated off road

Garden: Private balcony

Main services: water, gas, electric, drains

Local authority: Dorset