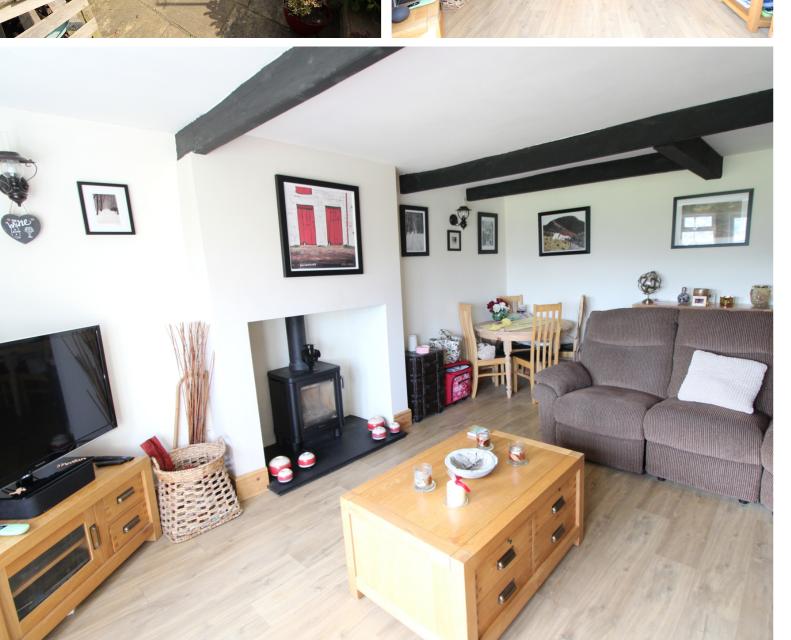

## **SUMMARY**

\*\*A CHARMING 2 BEDROOM CHARACTER COTTAGE, STUNNING VIEWS IN SOUGHT AFTER VILLAGE LOCATION OF OXENHOPE!!\*\* Having a modern fitted kitchen with integrated appliances, character features, rear patio garden - VIEWING ESSENTIAL TO FULLY APPRECIATE!! EPC Rating B.

## **FULL DESCRIPTION**

Of interest to a variety of buyers is this charming two bedroom character cottage, situated in the sought after village location of Oxenhope with stunning views to the rear. The accommodation comprises of a modern fitted kitchen having a range of modern base and wall mounted units, integrated appliances to include oven, hob, extractor fan, fridge, freezer, auto washer, dishwasher, microwave oven, double glazed window and door to the rear. The spacious lounge measures approximately 18ft 5inch in length, has feature ceiling beams, double glazed mullion style windows to the rear and double glazed door to the rear garden. To the first floor the master bedroom has fitted wardrobes and a built in wardrobe, double glazed mullion style windows to the rear with stunning views over Oxenhope village. There is a second bedroom, and the bathroom which has a corner bath with shower over, WC, wash hand basin. Solar panels. Externally a rear patio garden enjoying the stunning views. Viewing essential to fully appreciate, EPC Rating B.