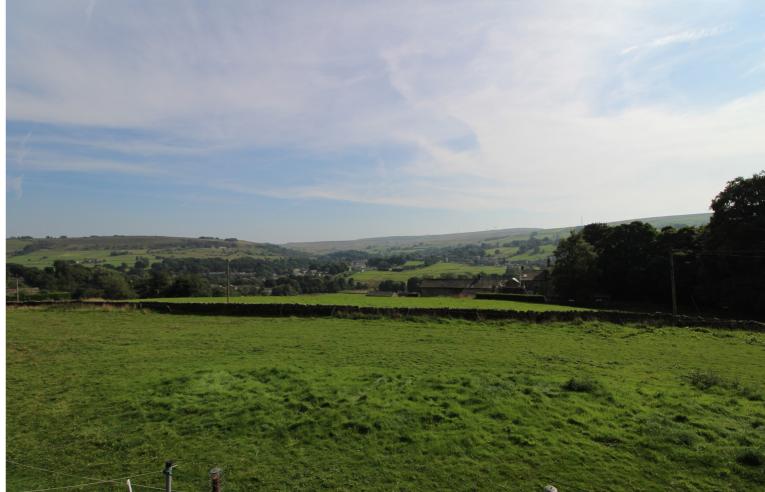

## **FULL DESCRIPTION**

Of interest to a variety of buyers is this charming two bedroom character cottage, situated in the sought after village location of Oxenhope with stunning views to the rear. The accommodation comprises of a modern fitted kitchen having a range of modern base and wall mounted units, integrated appliances to include oven, hob, extractor fan, fridge, freezer, auto washer, dishwasher, microwave oven, double glazed window and door to the rear. The spacious lounge measures approximately 18ft 5inch in length, has feature ceiling beams, double glazed mullion style windows to the rear and double glazed door to the rear garden. To the first floor the master bedroom has fitted wardrobes and a built in wardrobe, double glazed mullion style windows to the rear with stunning views over Oxenhope village. There is a second bedroom, and the bathroom which has a corner bath with shower over, WC, wash hand basin. Solar panels. Externally a rear patio garden enjoying the stunning views. Viewing essential to fully appreciate, EPC Rating B.