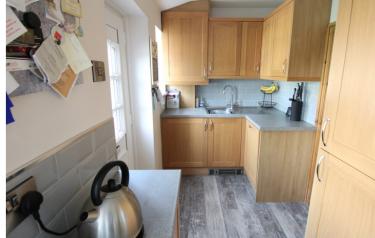

## **FULL DESCRIPTION**

Of interest to a variety of buyers is this charming two bedroom character cottage, situated in the sought after village location of Oxenhope with stunning views to the rear. The accommodation comprises of a modern fitted kitchen having a range of modern base and wall mounted units, integrated appliances to include oven, hob, extractor fan, fridge, freezer, auto washer, dishwasher, microwave oven, double glazed window and door to the rear. The spacious lounge measures approximately 18ft 5inch in length, has feature ceiling beams, double glazed mullion style windows to the rear and double glazed door to the rear garden. To the first floor the master bedroom has fitted wardrobes and a built in wardrobe, double glazed mullion style windows to the rear with stunning views over Oxenhope village. There is a second bedroom, and the bathroom which has a corner bath with shower over, WC, wash hand basin. Solar panels. Externally a rear patio garden enjoying the stunning views. Viewing essential to fully appreciate, EPC Rating B.