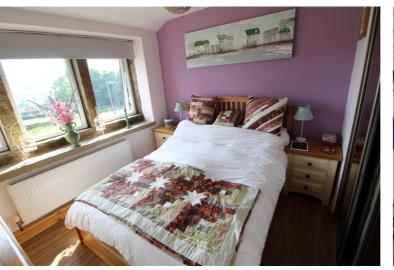

## **FULL DESCRIPTION**

Of interest to a variety of buyers is this charming two bedroom character cottage, situated in the sought after village location of Oxenhope with stunning views to the rear. The accommodation comprises of a modern fitted kitchen having a range of modern base and wall mounted units, integrated appliances to include oven, hob, extractor fan, fridge, freezer, auto washer, dishwasher, microwave oven, double glazed window and door to the rear. The spacious lounge measures approximately 18ft 5inch in length, has feature ceiling beams, double glazed mullion style windows to the rear and double glazed door to the rear garden. To the first floor the master bedroom has fitted wardrobes and a built in wardrobe, double glazed mullion style windows to the rear with stunning views over Oxenhope village. There is a second bedroom, and the bathroom which has a corner bath with shower over, WC, wash hand basin. Solar panels. Externally a rear patio garden enjoying the stunning views. Viewing essential to fully appreciate, EPC Rating B.