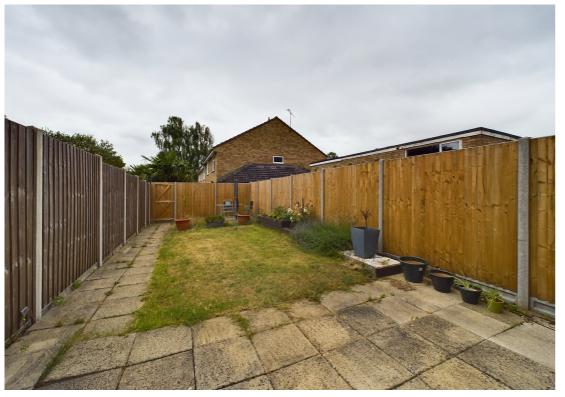

To the outside is a southerly facing rear garden with gate leading to parking and the garage. The front is garden is laid with slate chippings and has a pathway leading to the front door.

Hitchin is a charming medieval market town and has many fine Tudor and Georgian buildings, particularly around the market square. Near to the market square stands the large medieval parish church of St Mary. The town provides good shopping as well as a swimming pool, football team, two theatres, a wide variety of restaurants and pubs and highly regarded girls and boys schools. There is also a mainline railway station providing direct access to Kings Cross and Cambridge.