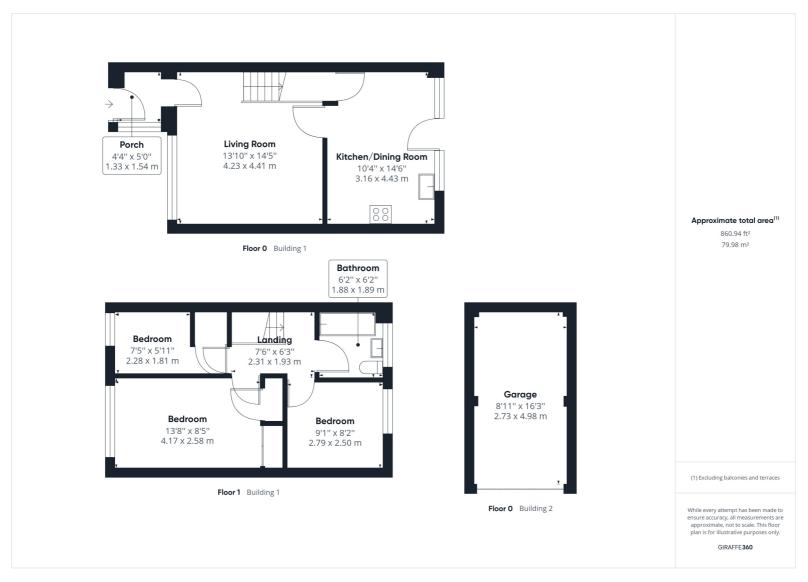

Offered to the market with no onward chain is this three bedroom family home situated on a quiet walkway providing easy access for Hitchin Train Station and Hitchin Town Centre.

Presented in good condition throughout, the accommodation includes entrance porch, living room, modern open plan kitchen/diner with large storage cupboard, two double bedrooms, further single and modern bathroom suite.

- Three bedrooms
- Garage and parking
- Southerly facing rear garden
- Good condition throughout
- 1.2 miles, 23 min walk to Hitchin town centre (as per Google maps)
- 0.9 mile, 16 mins walk to Hitchin Mainline Train Station (as per Google maps)

All measurements are approximate and quoted in metric with imperial equivalents and for general guidance only and whilst every attempt has been made to ensure accuracy, they must not be relied on. The fixtures, fittings and appliances referred to have not been tested and therefore no guarantee can be given and that they are in working order. Internal photographs are reproduced for general information and it must not be inferred that any item shown is included with the property. For a free valuation, contact the numbers listed on the brochure.