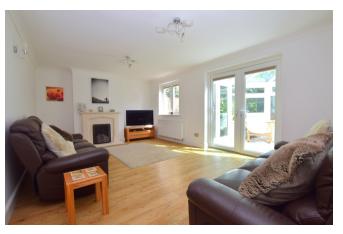

On entering the property you are greeted by a light and bright spacious entrance hall with large cloaks cupboard which is addition to a modern downstairs stairs cloak room. On the ground floor there are four reception rooms, including a separate dining room, large living room, study /play room and a great size double glazed conservatory. Also the property boasts a fantastic size kitchen breakfast room with an amazing range of fitted units, with numerous windows letting in lots of natural light.

- Four Bedroom Detached Residence
- Spacious Entrance Hall
- Ground Floor Cloakroom
- Amazing Kitchen Breakfast Room
- Separate Dining Room
- Large living Room With Feature Fireplace
- Double Glazed Conservatory
- Study / Playroom
- En-suite Shower Room and Family Bathroom With Four Piece Suite
- Well Maintained South Facing Rear Garden
- Double Width Garage