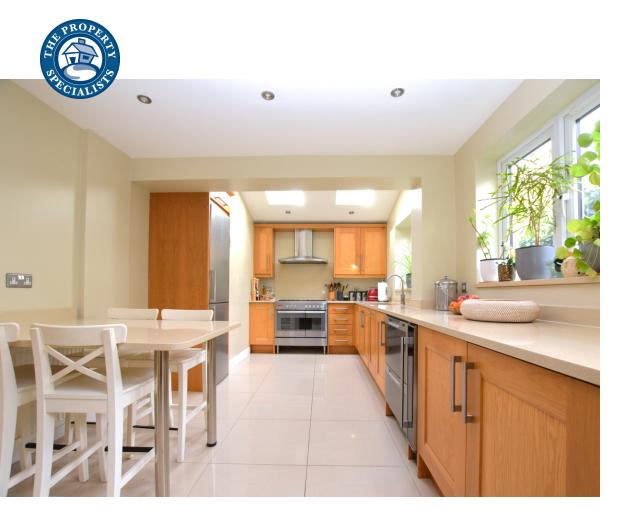

On entering the property you are greeted by a light and bright spacious entrance hall with large cloaks cupboard which is addition to a modern downstairs stairs cloak room. On the ground floor there are four reception rooms, including a separate dining room, large living room, study /play room and a great size double glazed conservatory. Also the property boasts a fantastic size kitchen breakfast room with an amazing range of fitted units, with numerous windows letting in lots of natural light.

- Four Bedroom Detached Residence
- Spacious Entrance Hall
- Ground Floor Cloakroom
- Amazing Kitchen Breakfast Room
- Separate Dining Room
- Large living Room With Feature Fireplace
- Double Glazed Conservatory
- Study / Playroom
- En-suite Shower Room and Family Bathroom With Four Piece Suite
- Well Maintained South Facing Rear Garden
- Double Width Garage