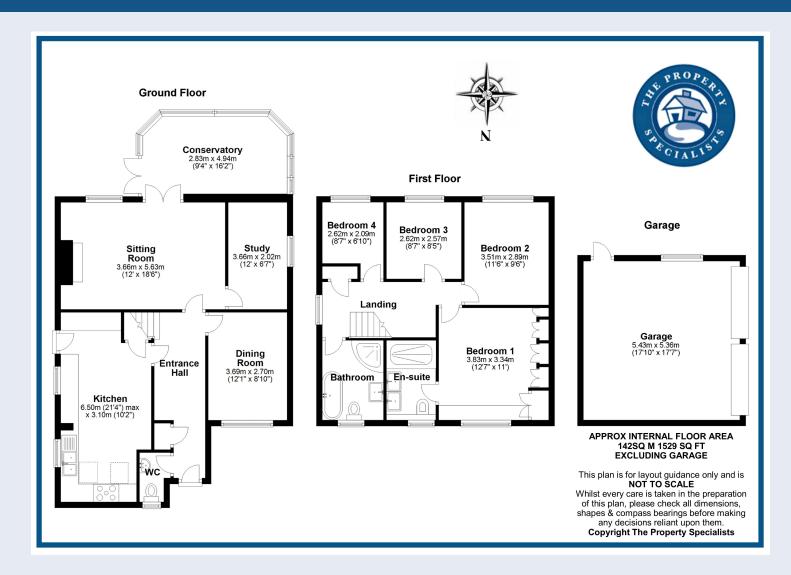

On entering the property you are greeted by a light and bright spacious entrance hall with large cloaks cupboard which is addition to a modern downstairs stairs cloak room. On the ground floor there are four reception rooms, including a separate dining room, large living room, study /play room and a great size double glazed conservatory. Also the property boasts a fantastic size kitchen breakfast room with an amazing range of fitted units, with numerous windows letting in lots of natural light.

Upstairs there are four bedrooms , two of which are good size doubles , with the main bedroom benefiting from bespoke fitted wardrobes providing fantastic storage. The family bathroom boasts a four piece suite with a fitted bath and separate shower cubicle , which is in addition to the en-suite to main bedroom.

Outside the property there is off road parking for two cars which is in front of the double width garage . The south facing rear garden offers great seclusion and is beautifully maintained.

An internal viewing is strongly advised to fully appreciate the size of accommodation on offer.