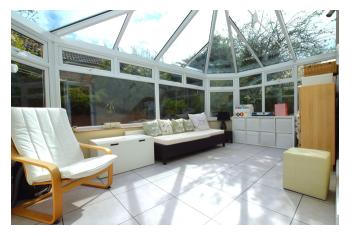

On entering the property you are greeted by a light and bright spacious entrance hall with large cloaks cupboard which is addition to a modern downstairs stairs cloak room. On the ground floor there are four reception rooms, including a separate dining room, large living room, study /play room and a great size double glazed conservatory. Also the property boasts a fantastic size kitchen breakfast room with an amazing range of fitted units, with numerous windows letting in lots of natural light.

- Four Bedroom Detached Residence
- Spacious Entrance Hall
- Ground Floor Cloakroom
- Amazing Kitchen Breakfast Room
- Separate Dining Room
- Large living Room With Feature Fireplace
- Double Glazed Conservatory
- Study / Playroom
- En-suite Shower Room and Family Bathroom With Four Piece Suite
- Well Maintained South Facing Rear Garden
- Double Width Garage