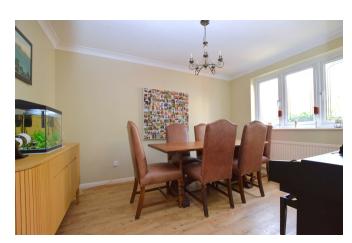

On entering the property you are greeted by a light and bright spacious entrance hall with large cloaks cupboard which is addition to a modern downstairs stairs cloak room. On the ground floor there are four reception rooms, including a separate dining room, large living room, study /play room and a great size double glazed conservatory. Also the property boasts a fantastic size kitchen breakfast room with an amazing range of fitted units, with numerous windows letting in lots of natural light.

- Four Bedroom Detached Residence
- Spacious Entrance Hall
- Ground Floor Cloakroom
- Amazing Kitchen Breakfast Room
- Separate Dining Room
- Large living Room With Feature Fireplace
- Double Glazed Conservatory
- Study / Playroom
- En-suite Shower Room and Family Bathroom With Four Piece Suite
- Well Maintained South Facing Rear Garden
- Double Width Garage