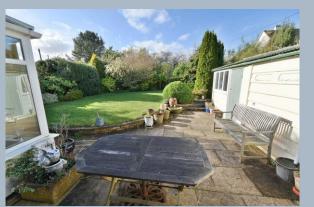

This light and spacious bungalow occupies a good size secluded plot whilst situated in a popular and convenient location in the heart of West Parley approximately 400 metres from local amenities.

- A two double bedroom detached bungalow with a 85ft private, west facing rear garden
- Entrance porch
- Spacious entrance hall
- Approximately 18ft x 14ft Lounge with living flame coal effect gas fire with attractive surround, sliding patio doors leading out into the conservatory
- 18ft double glazed conservatory with radiator allowing for this room to be used all year round. Double glazed windows overlooking the rear garden and double glazed French doors leading out onto the patio area
- Kitchen/breakfast room incorporating ample roll top worksurfaces with a good range of base and wall units with underlighting, integrated five ring gas hob with extractor canopy above, oven, grill, recess and plumbing for washing machine, space for American style fridge/freezer, space for breakfast table and chairs, tiled floor, double glazed window overlooking the rear garden and a double glazed door leading out onto the side driveway and car port
- Bedroom one is a generous size double bedroom benefitting from a good range fitted wardrobes
- Bedroom two is also a good size double bedroom benefitting from an excellent range of fitted bedroom furniture to include wardrobes, dressing table, drawer storage and bedside cabinets
- Bathroom finished in a stylish white suite to incorporate a large walk in shower cubicle, wall mounted wash hand basin & WC, fully tiled walls and flooring
- The **rear garden** is a superb feature of the property as it offers an excellent degree of seclusion, faces a westerly aspect and measures approximately 85 ft in length x 45 ft in width. Adjoining the rear of the property there is a good size paved patio. A path continues from the patio to the garden and up to a large timber storage shed. There is a good sized area of lawn bordered by well stocked flower beds. at the far end of the garden there is a further area of lawned garden and patio. The garden must be seen to be fully appreciated
- A front driveway provides generous off road parking. The front driveway has recently been resurfaced. Double wooden side gate opens onto the side car port and driveway which continues up to a detached garage/workshop
- 22ft Detached garage/workshop has a metal up and over door and a side personal door
- Further benefits include double glazing and a gas fired heating system