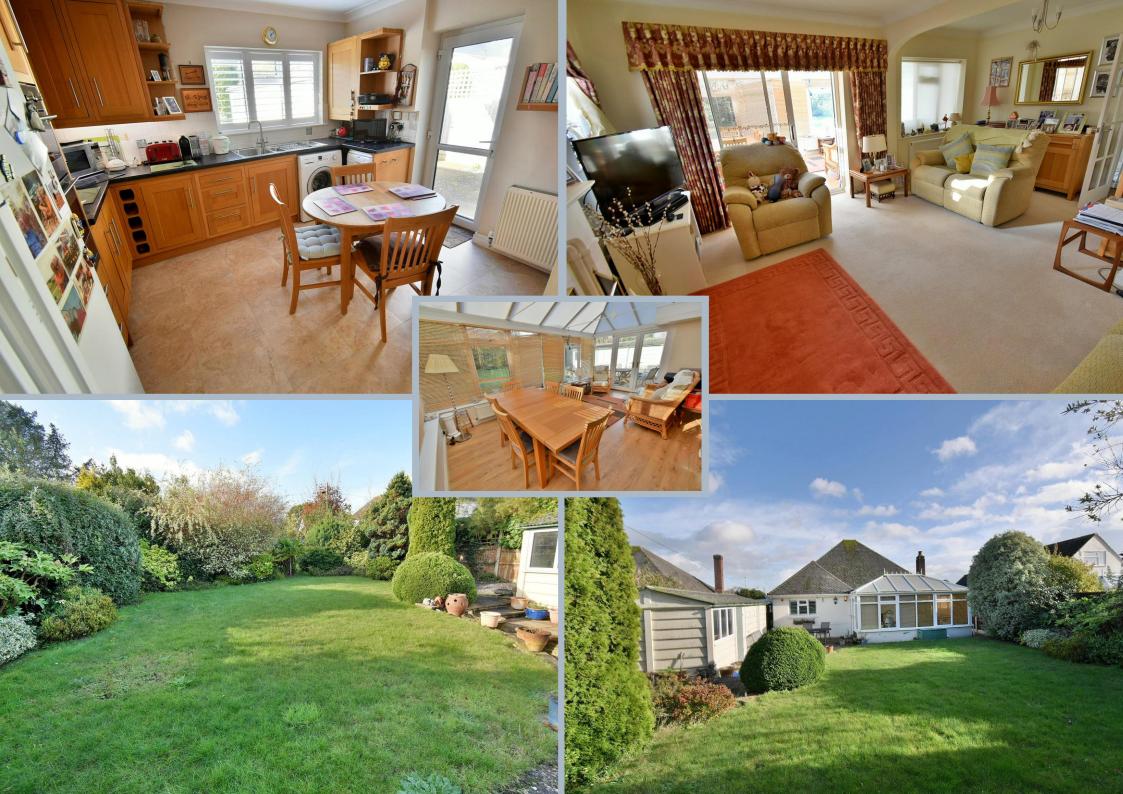

This light and spacious bungalow occupies a good size secluded plot whilst situated in a popular and convenient location in the heart of West Parley approximately 400 metres from local amenities.

- A two double bedroom detached bungalow with a 85ft private, west facing rear garden
- Entrance porch
- Spacious entrance hall
- Approximately 18ft x 14ft Lounge with living flame coal effect gas fire with attractive surround, sliding patio doors leading out into the conservatory
- 18ft double glazed conservatory with radiator allowing for this room to be used all year round. Double glazed windows overlooking the rear garden and double glazed French doors leading out onto the patio area
- Kitchen/breakfast room incorporating ample roll top worksurfaces with a good range of base and wall units with underlighting, integrated five ring gas hob with extractor canopy above, oven, grill, recess and plumbing for washing machine, space for American style fridge/freezer, space for breakfast table and chairs, tiled floor, double glazed window overlooking the rear garden and a double glazed door leading out onto the side driveway and car port
- Bedroom one is a generous size double bedroom benefitting from a good range fitted wardrobes
- Bedroom two is also a good size double bedroom benefitting from an excellent range of fitted bedroom furniture to include wardrobes, dressing table, drawer storage and bedside cabinets
- Bathroom finished in a stylish white suite to incorporate a large walk in shower cubicle, wall mounted wash hand basin & WC, fully tiled walls and flooring
- The **rear garden** is a superb feature of the property as it offers an excellent degree of seclusion, faces a westerly aspect and measures approximately 85 ft in length x 45 ft in width. Adjoining the rear of the property there is a good size paved patio. A path continues from the patio to the garden and up to a large timber storage shed. There is a good sized area of lawn bordered by well stocked flower beds. at the far end of the garden there is a further area of lawned garden and patio. The garden must be seen to be fully appreciated
- A front driveway provides generous off road parking. The front driveway has recently been resurfaced. Double wooden side gate opens onto the side car port and driveway which continues up to a detached garage/workshop
- 22ft Detached garage/workshop has a metal up and over door and a side personal door
- Further benefits include double glazing and a gas fired heating system