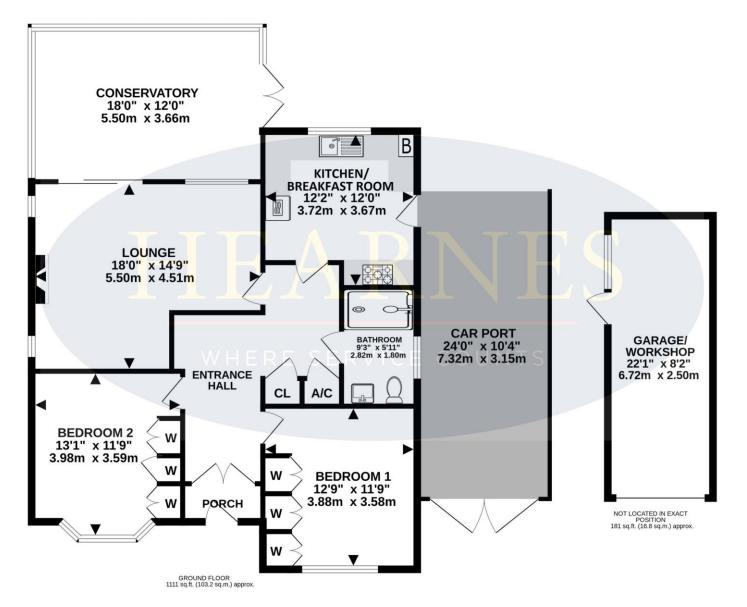

#### TOTAL FLOOR AREA : 1292 sq.ft. (120.0 sq.m.) approx.

Whilst every attempt has been made to ensure the accuracy of the floorplan contained here, measurements of doors, windows, rooms and any other items are approximate and no responsibility is taken for any error, omission or mis-statement. This plan is for illustrative purposes only and should be used as such by any prospective purchaser. The services, systems and appliances shown have not been tested and no guarantee as to their operability or efficiency can be given. Made with Metropix ©2023