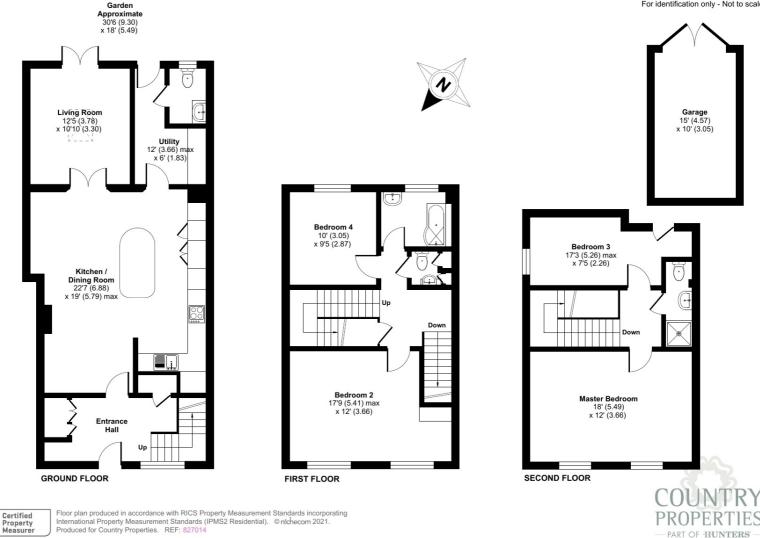

## **Ground Floor**

#### Entrance

Hardwood door to front. Window to front. Cloak cupboard. Radiator. Under stairs storage cupboard.

# Open Plan Kitchen/Dining Room

22' 7" x 19' 0" (6.88m x 5.79m)

Kitchen fitted with a range of wall mounted and base units with work surfaces over.

Built-in eye level combi double oven. Built-in electric hob with extractor over. Built-in wine cooler. Integrated dishwasher. Space for fridge/freezer. 11/2 bowl sink and drainer unit. Column radiator.

## **Utility Room**

12' 0" x 6' 0" (3.66m x 1.83m) Integrated fridge and washing machine. Space for tumble dryer. Radiator. Door to rear.

#### Cloakroom

Low level WC. Wash hand basin. Window to rear.

# Living Room

12' 5" x 10' 10" (3.78m x 3.30m) French doors to garden. Radiator.

# First Floor

## First Floor Landing

Stairs rising to second floor accommodation.

#### **Bedroom Two**

17' 9" x 12' 0" (5.41m x 3.66m) 2 windows to front. Radiator.

## **Bedroom Four**

Window to rear. Radiator.

#### Bathroom

Window to rear. 'P' shaped bath with shower over. Wash hand basin. Fully tiled. Radiator.

#### WC

Low level WC. Wash hand basin. Cupboard housing hot water tank.

## Second Floor

## Second Floor Landing

Access to loft space with pull down ladder.

#### Bedroom One

18' 0" x 12' 0" (5.49m x 3.66m) 2 windows to front. Radiator.

## **Bedroom Three**

12' 3" x 7' 5" (3.73m x 2.26m) Window to side. Radiator. Cupboard housing boiler.

## **Shower Room**

Shower cubicle. Wash hand basin. Low level WC.

## Outside

## Rear Garden

Artificial lawn. Patio area. Gated access to rear.

## Garage

15' 0" x 10' 0" (4.57m x 3.05m) En-bloc with double doors.

#### Approximate Area = 1904 sq ft / 176.8 sq m (includes garage)

For identification only - Not to scale

All measurements are approximate and quoted in metric with imperial equivalents and for general guidance only and whilst every attempt has been made to ensure accuracy, they must not be relied on. The fixtures, fittings and appliances referred to have not been tested and therefore no guarantee can be given and that they are in working order. Internal photographs are reproduced for general information and it must not be inferred that any item shown is included with the property. For a free valuation, contact the numbers listed on the brochure.