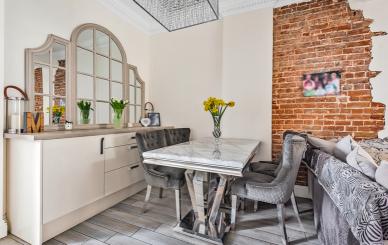

# Open Plan Kitchen/Dining Room

22' 7" x 19' 0" (6.88m x 5.79m)

Kitchen fitted with a range of wall mounted and base units with work surfaces over.

Built-in eye level combi double oven. Built-in electric hob with extractor over. Built-in wine cooler. Integrated dishwasher. Space for fridge/freezer. 11/2 bowl sink and drainer unit. Column radiator.