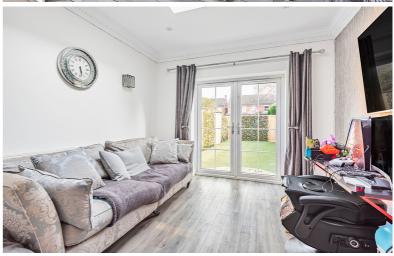

# Living Room

12' 5" x 10' 10" (3.78m x 3.30m) French doors to garden. Radiator.