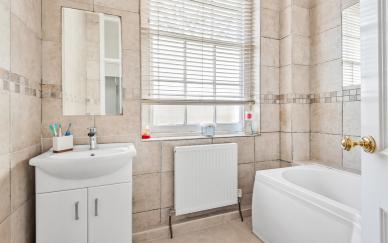

#### Bathroom

Window to rear. 'P' shaped bath with shower over. Wash hand basin. Fully tiled. Radiator.