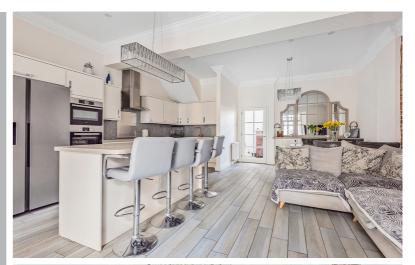

# Open Plan Kitchen/Dining Room

22' 7" x 19' 0" (6.88m x 5.79m)

Kitchen fitted with a range of wall mounted and base units with work surfaces over.

Built-in eye level combi double oven. Built-in electric hob with extractor over. Built-in wine cooler. Integrated dishwasher. Space for fridge/freezer. 11/2 bowl sink and drainer unit. Column radiator.