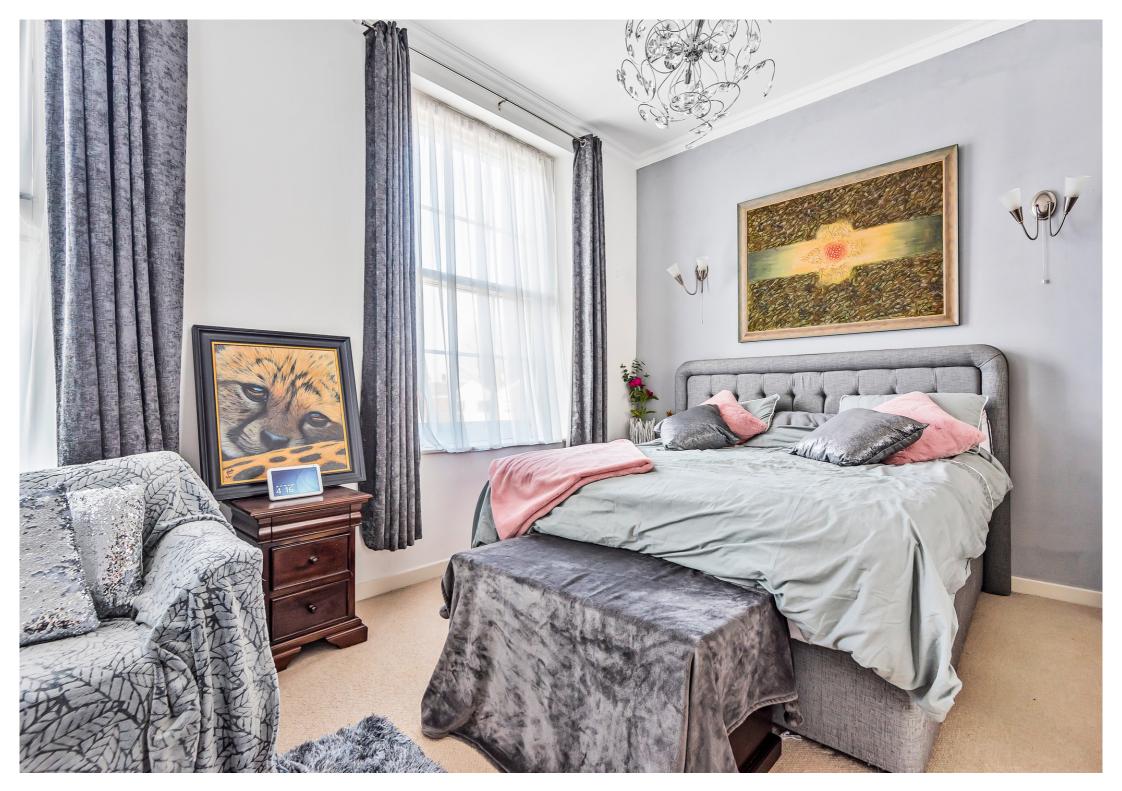

#### **Bedroom Two**

17' 9" x 12' 0" (5.41m x 3.66m) 2 windows to front. Radiator.