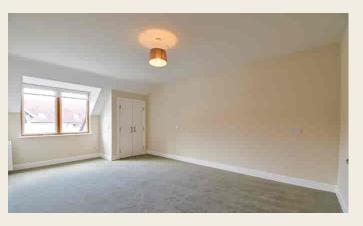

#### **BEDROOM**

5.59m x 3.46m (18' 4" x 11' 4") having double doored wardrobe, radiator and double glazed window to rear.