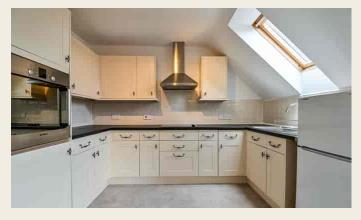

#### KITCHEN

3.25m x 2.18m (10' 8" x 7' 2") having ample pre-formed work surface space with base storage cupboards and drawers, single drainer stainless steel sink unit with mixer tap, wall mounted storage cupboards, built-in Bosch electric oven and grill, four ring electric hob and extractor fan, space for fridge/freezer, Velux skylight and co-ordinated tiled splashback.