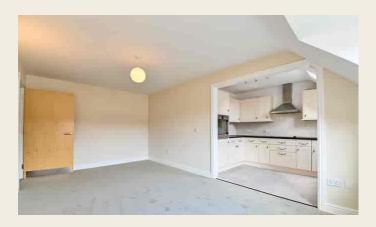

#### LIVING ROOM

5.59m x 3.17m (18' 4" x 10' 5") having two radiators, media points, two double glazed windows to rear, two wall light points and opening through to:

#### KITCHEN

3.25m x 2.18m (10' 8" x 7' 2") having ample pre-formed work surface space with base storage cupboards and drawers, single drainer stainless steel sink unit with mixer tap, wall mounted storage cupboards, built-in Bosch electric oven and grill, four ring electric hob and extractor fan, space for fridge/freezer, Velux skylight and co-ordinated tiled splashback.