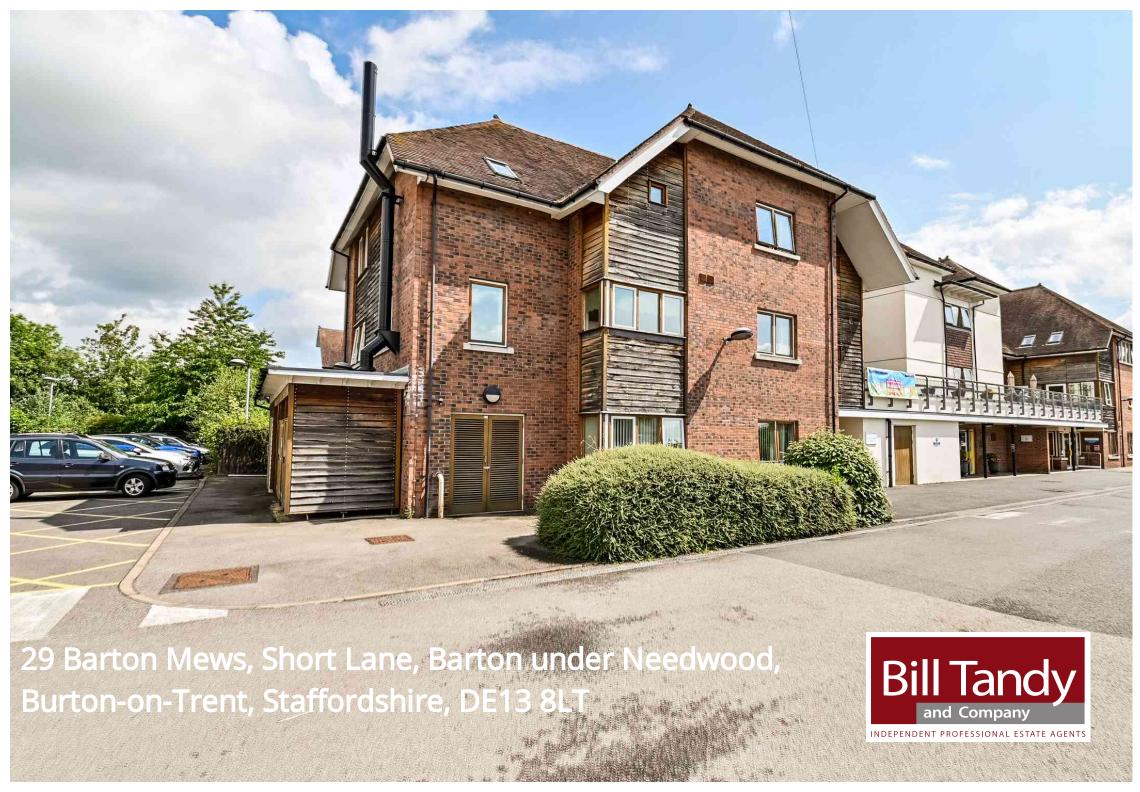

# 29 Barton Mews, Short Lane, Barton under Needwood, Burton-on-Trent, Staffordshire, DE13 8LT

## £145,000 OIRO

This superbly located vacant second floor retirement apartment in the popular Barton Mews development offers very generous living space, larger than the typical one bedroom apartments. Extending to some 58 square metres (624 square feet), this generously proportioned one bedroom apartment enjoys a lovely aspect with windows facing to the attractive garden courtyard. Utilities are all included in the Service Charge, the kitchen is well fitted and there is a shower wet room. Facilities at the development include a restaurant and cafe bar, residents lounge, library, media room with internet access, launderette, hair salon, craft and hobbies studios and a very useful guests suite. There are stairs and lifts to each floor, with this apartment being particularly close to the lift, and there is parking for mobility scooters along with ample resident and visitor car parking. The village location is superb with excellent facilties, and is perfectly positioned to take advantage of both Burton upon Trent and Lichfield cathedral city, each a short drive away. As well as being unquestionably convenient, the ground floor of Barton Mews is given over to a GP medical centre which provides a variety of NHS services. An early viewing of this superb apartment would be strongly encouraged.