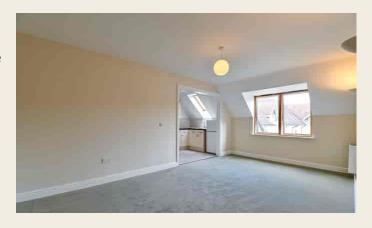

#### **BEDROOM**

5.59m x 3.46m (18' 4" x 11' 4") having double doored wardrobe, radiator and double glazed window to rear.