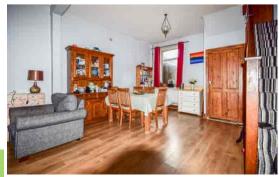

#### Lounge/Dining Room

 $7.03m \ge 4.36m (23' 1" \ge 14' 4")$  Dual aspect glazed windows, two radiators, television point, feature fire place, door to:-