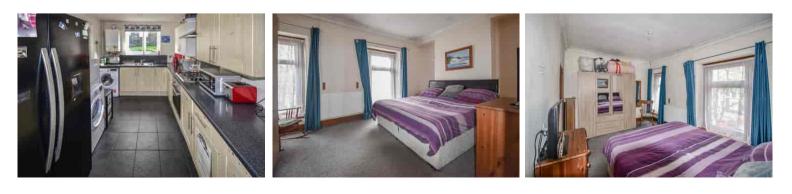

#### Kitchen

4.67m x 2.63m (15' 4" x 8' 8") Dual aspect glazed windows, side aspect part opaque glazed door to garden, roll top work surfaces, range of eye and base level cupboards and drawers, inset one and a half bowl single drainer sink unit with mixer taps, wall mounted gas fired boiler, space and plumbing for washing machine, space for upright fridge freezer, inset four ring gas hobs with extractor hood over and oven under, wall mounted radiator

#### Bedroom One

 $4.77\,\mathrm{m}$  x  $3.25\,\mathrm{m}$  (15' 8" x 10' 8") Two front aspect glazed windows, radiator

#### Bedroom Two

3.83m x 3.03m (12' 7" x 9' 11") Rear aspect glazed window, radiator

#### Bedroom Three

2.68m x 1.79m (8' 10" x 5' 10") Rear aspect glazed window, radiator