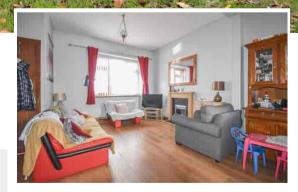

#### Lounge/Dining Room

 $7.03m \ge 4.36m (23' 1" \ge 14' 4")$  Dual aspect glazed windows, two radiators, television point, feature fire place, door to:-