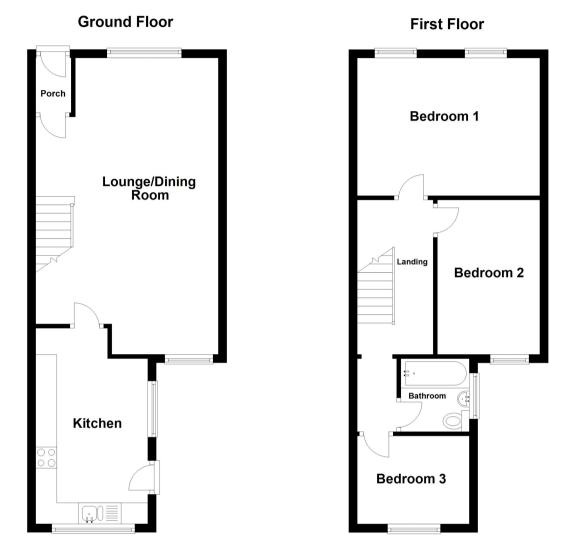

#### Entrance Porch

Front aspect part opaque glazed door, door to:-

#### Lounge/Dining Room

 $7.03m \ge 4.36m (23' 1" \ge 14' 4")$  Dual aspect glazed windows, two radiators, television point, feature fire place, door to:-

#### Kitchen

4.67m x 2.63m (15' 4" x 8' 8") Dual aspect glazed windows, side aspect part opaque glazed door to garden, roll top work surfaces, range of eye and base level cupboards and drawers, inset one and a half bowl single drainer sink unit with mixer taps, wall mounted gas fired boiler, space and plumbing for washing machine, space for upright fridge freezer, inset four ring gas hobs with extractor hood over and oven under, wall mounted radiator

#### First Floor Landing

Access to loft space, radiator, doors to:-

#### Bedroom One

 $4.77\,\mathrm{m}$  x  $3.25\,\mathrm{m}$  (15' 8" x 10' 8") Two front aspect glazed windows, radiator

#### Bedroom Two

3.83m x 3.03m (12' 7" x 9' 11") Rear aspect glazed window, radiator

#### Bedroom Three

2.68m x 1.79m (8' 10" x 5' 10") Rear aspect glazed window, radiator

#### Bathroom

Side aspect opaque glazed window, three piece suite comprising of bath with mixer taps and shower over, W.C, wash hand basin, heated towel rail