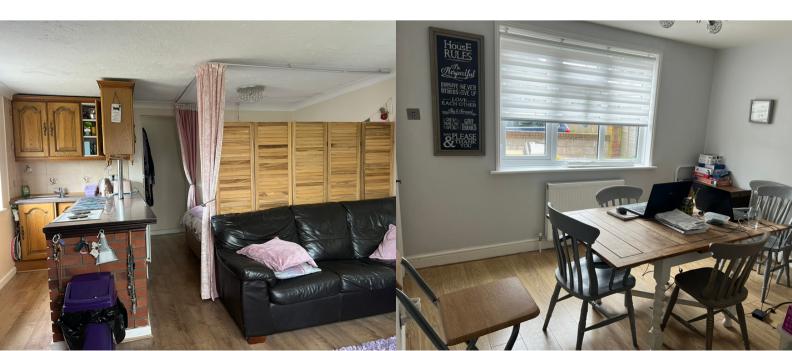

#### KITCHEN

Range of base, drawer and matching eye level units, wood work surface inset stainless steel one and half bowl sink and drainer unit. Built in oven with gas hob and extractor over, breakfast bar with cupboards under, cupboard housing boiler. Double glazed window to side, vinyl flooring, ceiling spot lighting.

#### **ANNEXE**

Main room with Lounge and sleeping area. Patio doors leading to Conservatory, radiator.

## **DINING ROOM**

Double glazed window to front, chimney breast, square arch into Kitchen/Breakfast room, laminate flooring, radiator.