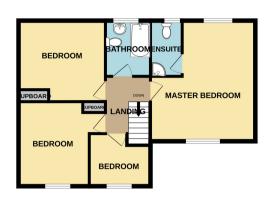

# **FIRST FLOOR**

## **BEDROOM ONE**

Double glazed windows to front and rear aspects, door leading to En-suite, a light and airy room, radiator.

## **EN-SUITE**

Comprising low level WC, wash hand basin and shower cubicle. Velux window, radiator.

## **BEDROOM TWO**

Double glazed window to rear, built in cupboards, radiator.

### **Bathroom**

Window to rear, suit comprising of low level WC, Wash hand basin, bath with shower

## **BEDROOM THREE**

Double glazed window to front, radiator.

## **BEDROOM FOUR**

Double glazed window to front.

GROUND FLOOR 1ST FLOOR

whiles every autempt has oper induce or testine the accuracy or the morphal contained neter, inessentents of doors, windows, comms and any other items are approximate and not responsibility is taken for any error, omission or mis-statement. This plan is for illustrative purposes only and should be used as such by any prospective purchaser. The services, systems and appliances shown have not been tested and no guarantee as to their operability or efficiency can be given.