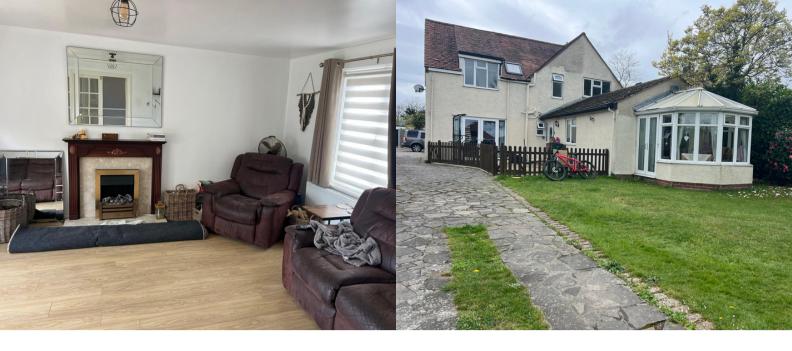

## LOUNGE

Double hallway doors to a light spacious room. French doors to rear garden, double glazed window to front, fireplace with surround and hearth, laminate flooring, radiator.

# **CONSERVATORY**

Double glazed French doors to rear garden.

## **GARDENS**

Brick wall to the front, driveway to side of property leads to rear to a detached double sized workshop/garage and rear garden. Patio with mature tree borders, summer house and shed. Parking to the front.