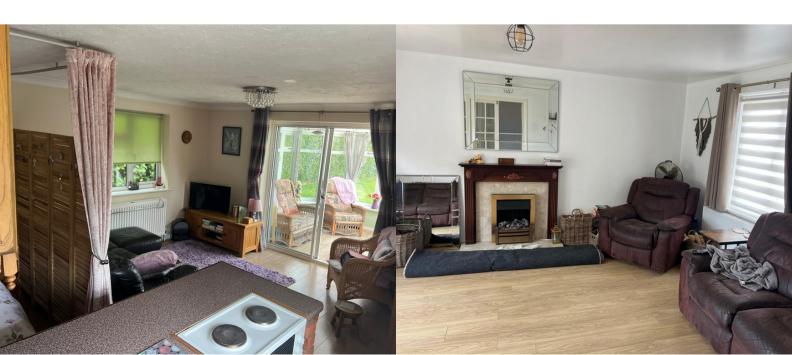

## LOUNGE

Double hallway doors to a light spacious room. French doors to rear garden, double glazed window to front, fireplace with surround and hearth, laminate flooring, radiator.

# **CONSERVATORY**

Double glazed French doors to rear garden.