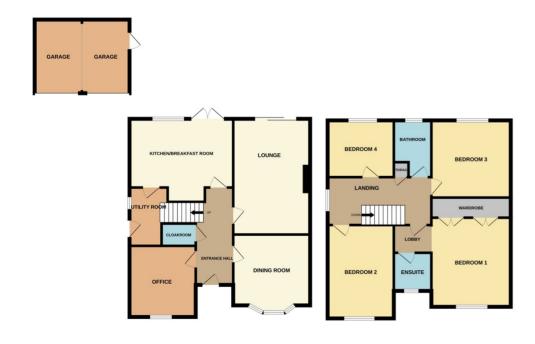

## **Bourne**

£375,000

\*\*\*EXECUTIVE DETACHED FAMILY HOME\*\*\* Rosedale are delighted to offer to the market this spacious exclusive detached family property located within the popular Elsea Park development. The property is within easy access of Bourne town centre and Bourne Grammar School. This property has recently been redecorated throughout and there is no onward chain so ready to go for anyone needing to move quickly! Book your appointment NOW to avoid missing out on this property! This spacious home has three reception rooms, cloakroom, kitchen/breakfast and utility room downstairs. Upstairs off the landing there are four good size bedrooms, plus an ensuite to the master bedroom and a family bathroom. Outside, the property is set back on a slightly elevated plot with a double garage with light and power connected and loft space. There is also plenty of driveway parking for approximately six vehicles. The rear garden is fully enclosed with side gated access. To fully appreciate this exclusive style of property within Esea Park, viewings are highly recommended. EPC Energy Rating D/Council Tax Band E.