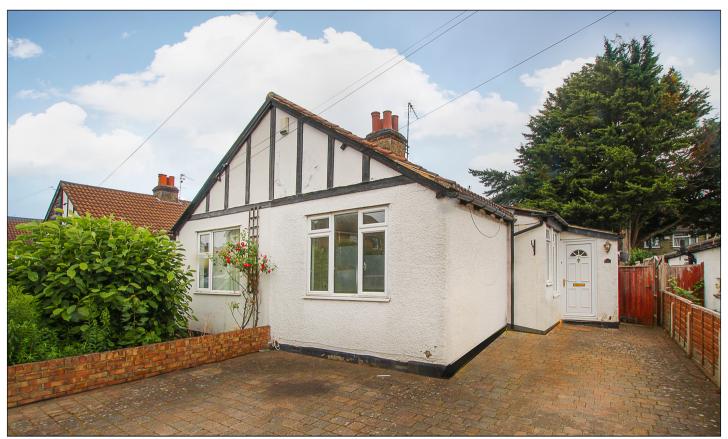

## Wood Road, Shepperton, TW17 0DX £450,000

- Two Bedroom Semi Detached
  Bungalow
- Fantastic 130ft Garden
- Driveway For Two Vehicles
- No Onward Chain

- Two Bathrooms
- Converted Loft Room
- Catchment Area For Reputable Schools
- Freehold, Council Tax Band D £2408