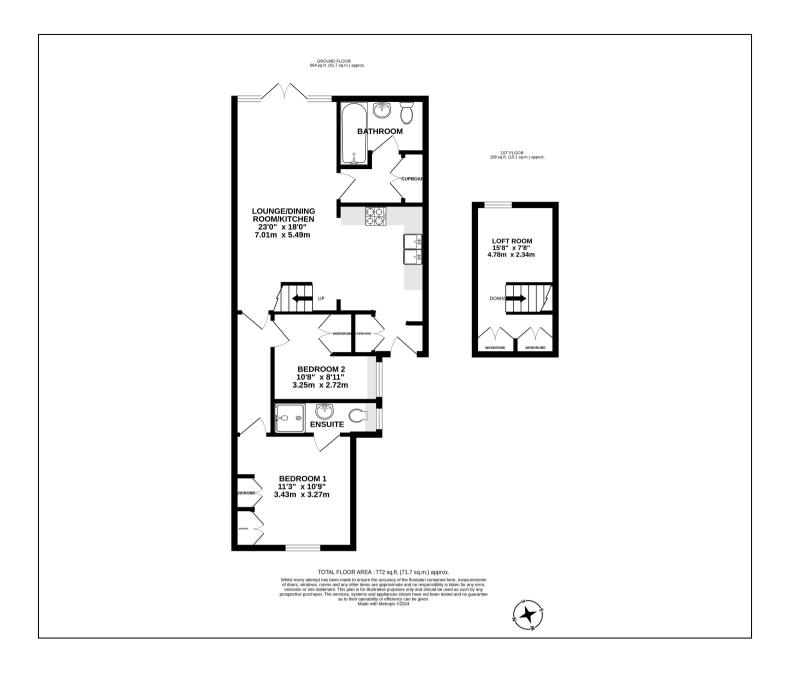

## Wood Road, Shepperton, TW17 0DX £450,000

- Two Bedroom Semi Detached
  Bungalow
- Fantastic 130ft Garden
- Driveway For Two Vehicles
- No Onward Chain

- Two Bathrooms
- Converted Loft Room
- Catchment Area For Reputable Schools
- Freehold, Council Tax Band D £2408