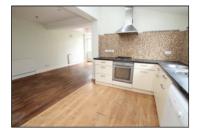

## Wood Road, Shepperton, TW17 0DX £450,000

- Two Bedroom Semi Detached
  Bungalow
- Fantastic 130ft Garden
- Driveway For Two Vehicles
- No Onward Chain

- Two Bathrooms
- Converted Loft Room
- Catchment Area For Reputable Schools
- Freehold, Council Tax Band D £2408