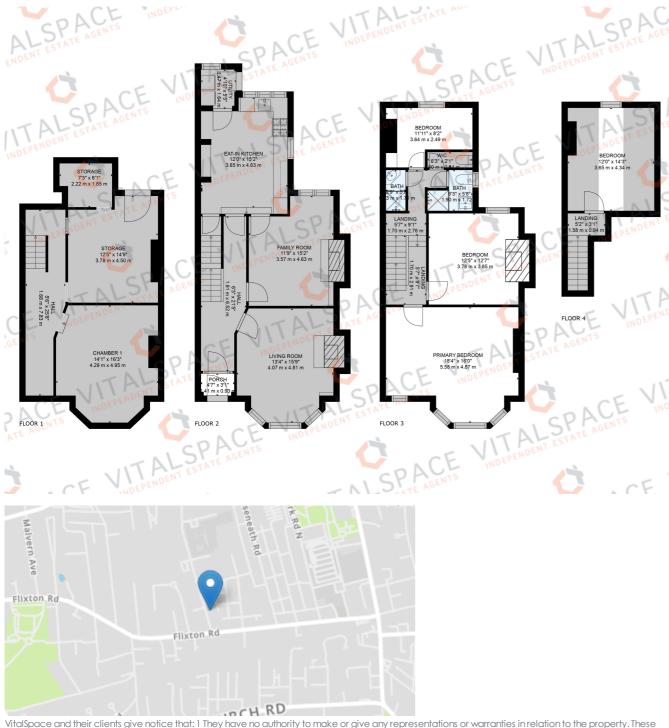

## Newton Road, Urmston, M41 5AE

\*\*CENTRAL URMSTON LOCATION\*\* - \*\*ARRANGED OVER FOUR FLOORS\*\* -VITALSPACE ESTATE AGENTS are pleased to offer for sale this spacious, well presented, period mid terrace home located in the centre of Urmston ideally placed to enjoy the ever growing selection of amenities including local shops, bars, restaurants, Urmston Grammar school as well as being within walking distance to Urmston train station. This desirable FOUR DOUBLE BEDROOM period home is finished to a high standard with accommodation arranged over four floors measuring 2160 SQFT. The flexible and desirable living accommodation boasting all of todays modern day luxuries whilst still retaining a host of original period features and in brief, this property comprises; a welcoming entrance hallway, a bay fronted living room, a generously sized sitting room and a contemporary 16ft dining kitchen with access into a utility/boot room. The kitchen itself comes complete with a host of wall and base units with contrasting worksurfaces, desirable splash back tiling and a range of integrated appliances including a dishwasher, fridge/freezer and five ring gas hob. To the first floor, a shaped landing provides entry into three of the four well proportioned bedrooms and a contemporary three piece shower room alongside a secondary shower room. The fourth bedroom is located on the second floor of this well proportioned property. A further benefit of this tastefully presented family home includes three useful cellars chambers, ideal for conversion or dry storage space. Externally to the front of the property, there is a well maintained garden and a pathway leading up to the entrance door. The rear garden benefits from an elevation paved patio area ideal for alfresco dining during those summer months and leads down onto a shaped lawned garden with timber fenced boundaries. An internal inspection is essential to appreciate the space and character available. Contact VitalSpace for further information or to arrange an internal inspection.

## Features

- Four bedrooms
- Period mid terrace
- Gas central heating
- Convenient location
- Two chamber cellar
- Central Urmston location
- 2160 Sqft / 200 SQm
- Original period features
- Useful cellar chambers
- Excellent family home