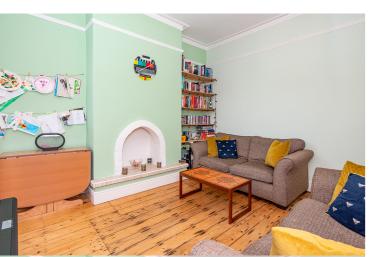

## Newton Road, Urmston, M41 5AE

\*\*CENTRAL URMSTON LOCATION\*\* - \*\*ARRANGED OVER FOUR FLOORS\*\* -VITALSPACE ESTATE AGENTS are pleased to offer for sale this spacious, well presented, period mid terrace home located in the centre of Urmston ideally placed to enjoy the ever growing selection of amenities including local shops, bars, restaurants, Urmston Grammar school as well as being within walking distance to Urmston train station. This desirable FOUR DOUBLE BEDROOM period home is finished to a high standard with accommodation arranged over four floors measuring 2160 SQFT. The flexible and desirable living accommodation boasting all of todays modern day luxuries whilst still retaining a host of original period features and in brief, this property comprises; a welcoming entrance hallway, a bay fronted living room, a generously sized sitting room and a contemporary 16ft dining kitchen with access into a utility/boot room. The kitchen itself comes complete with a host of wall and base units with contrasting worksurfaces, desirable splash back tiling and a range of integrated appliances including a dishwasher, fridge/freezer and five ring gas hob. To the first floor, a shaped landing provides entry into three of the four well proportioned bedrooms and a contemporary three piece shower room alongside a secondary shower room. The fourth bedroom is located on the second floor of this well proportioned property. A further benefit of this tastefully presented family home includes three useful cellars chambers, ideal for conversion or dry storage space. Externally to the front of the property, there is a well maintained garden and a pathway leading up to the entrance door. The rear garden benefits from an elevation paved patio area ideal for alfresco dining during those summer months and leads down onto a shaped lawned garden with timber fenced boundaries. An internal inspection is essential to appreciate the space and character available. Contact VitalSpace for further information or to arrange an internal inspection.

## Features

- Four bedrooms
- Period mid terrace
- Gas central heating
- Convenient location
- Two chamber cellar
- Central Urmston location
- 2160 Sqft / 200 SQm
- Original period features
- Useful cellar chambers
- Excellent family home