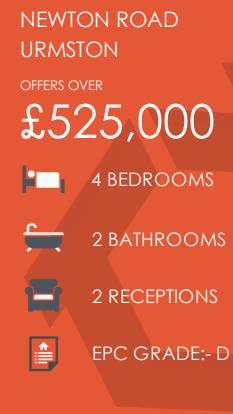

## Features

- Four bedrooms
- Period mid terrace
- Gas central heating
- Convenient location
- Two chamber cellar
- Central Urmston location
- 2160 Sqft / 200 SQm
- Original period features
- Useful cellar chambers
- Excellent family home