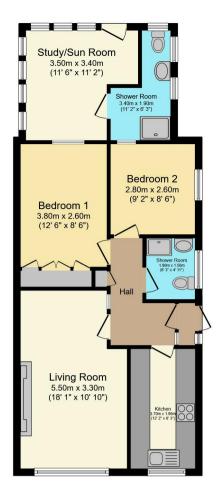

The property is tenanted and will be sold with tenants in situ for immediate investment - rental yields can be obtained through Bettermove.

The interior of this well presented property comprises a spacious living room, fitted kitchen, two double bedrooms, the family bathroom, study room with access to the second shower room. The exterior boasts a private rear garden, perfect for enjoying the summer months.

Paying this deposit ensures that the seller takes the property off the market and reserves it exclusively for you. Therefore, eliminating

Total floor area 69.7 sq.m. (751 sq.ft.) approx

This floor plan is for illustrative purposes only. It is not drawn to scale. Any measurements, floor areas (including any total floor area), openings and orientation are approximate. No details are guaranteed, they cannot be relied upon for any purpose and they do not form part of any agreement. No liability is taken for any error, omission or misstatement. A party must rely upon its own inspection(s). Plan produced for Purplebricks. Powered by www.focalagent.com