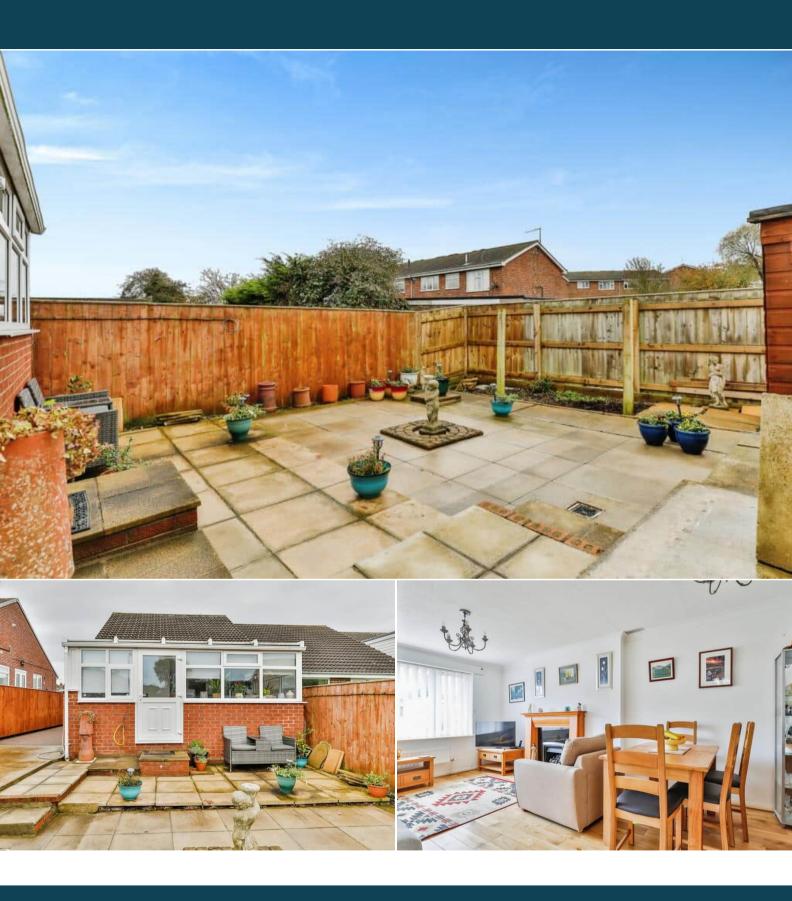

The property is tenanted and will be sold with tenants in situ for immediate investment - rental yields can be obtained through Bettermove.

The interior of this well presented property comprises a spacious living room, fitted kitchen, two double bedrooms, the family bathroom, study room with access to the second shower room. The exterior boasts a private rear garden, perfect for enjoying the summer months.