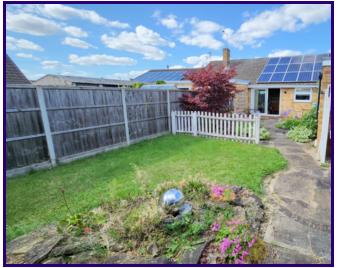

Both the front and rear gardens are well-maintained, offering outdoor spaces to enjoy year-round.

# **REAR GARDEN**

Combination of lawn, borders and patio area. A car port to the side of the property and access to the garage. Private and enclosed with a shed.

# Front Garden

Driveway parking for 2 cars coupled with a combination of gravel and planted borders