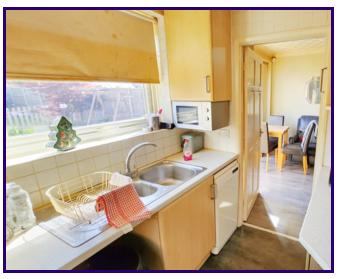

56 DENTON ROAD, STANGROUND, PETERBOROUGH, CAMBRIDGESHIRE. PE2 8PD

£200,000





### **ABOUT THE PROPERTY**

2 Spacious Bedrooms

Large Reception Room

Well-Maintained Front and Rear Gardens

Parking for 2 Cars

Detached Garage & Carport

Potential for Extension (STPP)

Ideal for First-Time Buyers or Investment Purchasers

The property features two generously sized bedrooms, offering plenty of room for comfort and storage.

The large reception room provides a versatile space, perfect for relaxing or entertaining guests.

The bungalow also includes a well-appointed bathroom.

Both the front and rear gardens are well-maintained, offering outdoor spaces to enjoy year-round.



# **ENTRANCE HALL**

1.47m x 2.708m (4' 10" x 8' 11")

# **BEDROOM ONE**

3.713m x 2.664m (12' 2" x 8'