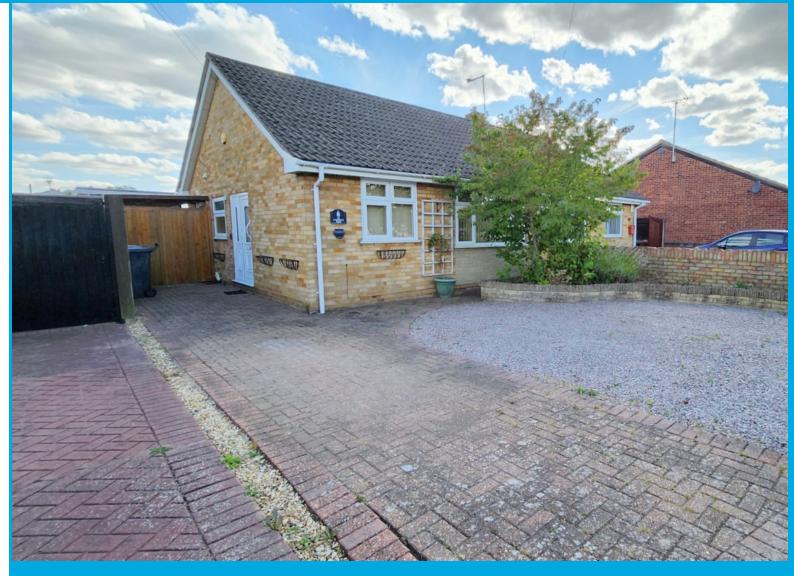

56 DENTON ROAD, STANGROUND, PETERBOROUGH, CAMBRIDGESHIRE. PE2 8PD

£200,000

# Front Garden

Driveway parking for 2 cars coupled with a combination of gravel and planted borders