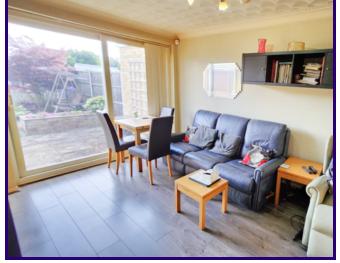

The property features two generously sized bedrooms, offering plenty of room for comfort and storage.

The large reception room provides a versatile space, perfect for relaxing or entertaining guests.

The bungalow also includes a well-appointed bathroom.

# LOUNGE

4.351m x 3.077m (14' 3" x 10' 1")