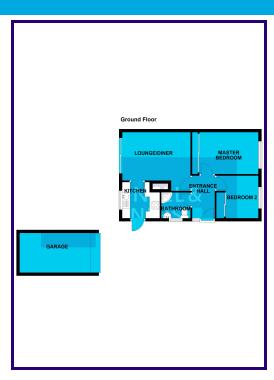

# **ENTRANCE HALL**

1.47m x 2.708m (4' 10" x 8' 11")

# **BEDROOM ONE**

3.713m x 2.664m (12' 2" x 8' 9")

### **BEDROOM TWO**

2.670m x 2.708m (8' 9" x 8' 11")

# LOUNGE

4.351m x 3.077m (14' 3" x 10' 1")

# **KITCHEN**

2.243m x 2.394m (7' 4" x 7' 10") MAXIMUM

### **BATHROOM**

1.643m x 1.808m (5' 5" x 5' 11")

# SINGLE GARAGE

2.517m x 4.839m (8' 3" x 15' 11")