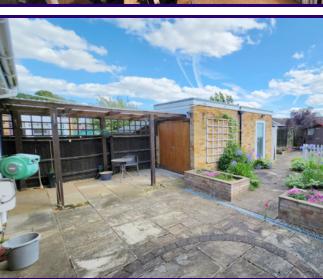

# **REAR GARDEN**

Combination of lawn, borders and patio area. A car port to the side of the property and access to the garage. Private and enclosed with a shed.