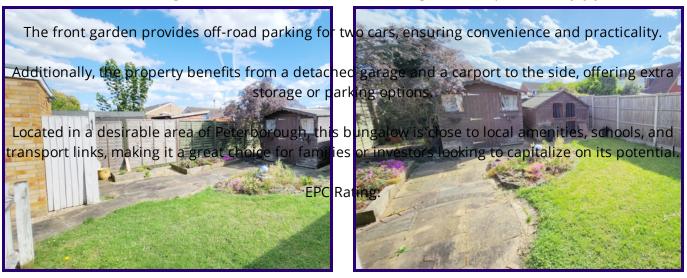

Both the front and rear gardens are well-maintained, offering outdoor spaces to enjoy year-round.

# **REAR GARDEN**

Combination of lawn, borders and patio area. A car port to the side of the property and access to the garage. Private and enclosed with a shed.

# Front Garden

Driveway parking for 2 cars coupled with a combination of gravel and planted borders