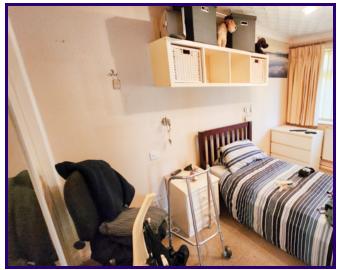

# **BEDROOM ONE**

3.713m x 2.664m (12' 2" x 8' 9")

### **BEDROOM TWO**

2.670m x 2.708m (8' 9" x 8' 11")