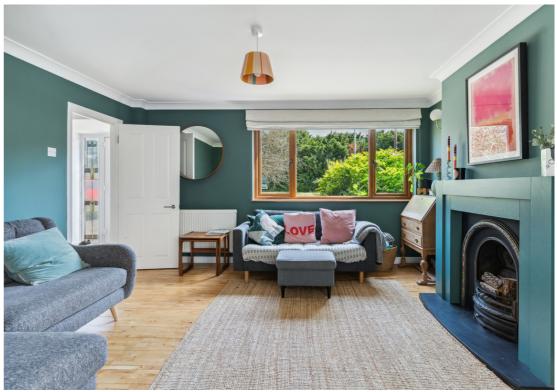

The ground floor accommodation includes a spacious entrance hall, living room with fireplace, a bright and open plan dining/family room with double doors onto the rear garden and stylish kitchen/breakfast room. There is an additional study/bedroom to the ground floor with access to a shower room including W.C, wash hand basin and shower.