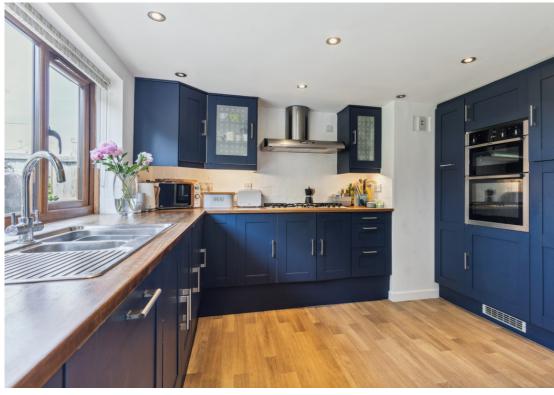

The ground floor accommodation includes a spacious entrance hall, living room with fireplace, a bright and open plan dining/family room with double doors onto the rear garden and stylish kitchen/breakfast room. There is an additional study/bedroom to the ground floor with access to a shower room including W.C, wash hand basin and shower.