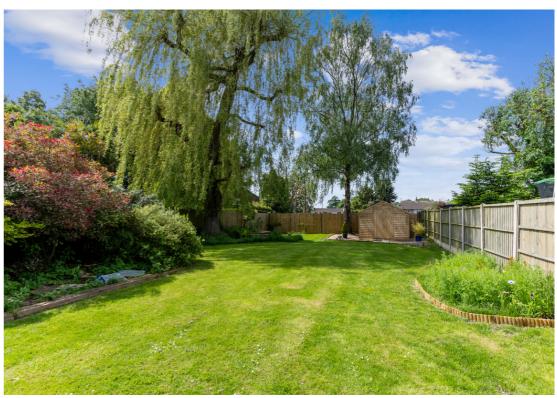

The outside offers spectacular space both to the back and the front of this home. The back provides a private South-West facing large garden mainly laid to lawn and with multiple patio spaces to enjoy the sun at different points throughout the day. The front provides ample driveway parking and front garden with spectacular views over Offley Place and the church.