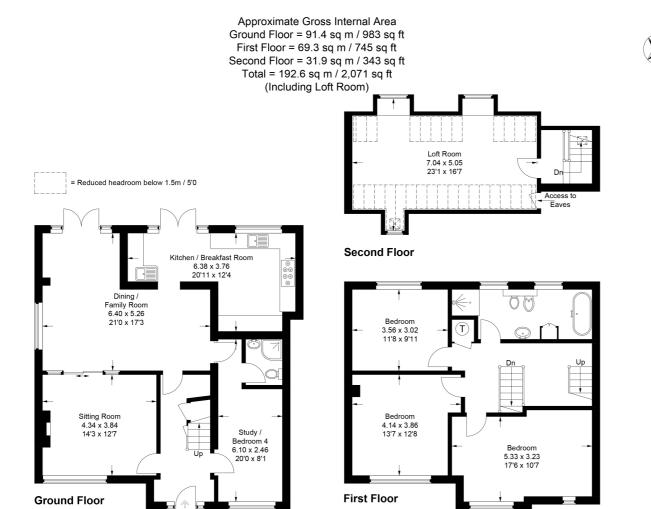

The ground floor accommodation includes a spacious entrance hall, living room with fireplace, a bright and open plan dining/family room with double doors onto the rear garden and stylish kitchen/breakfast room. There is an additional study/bedroom to the ground floor with access to a shower room including W.C, wash hand basin and shower.

The first floor welcomes you with a spacious hallway providing access to three double bedrooms, all flooded with natural light, and large four-piece bathroom suite including WC, double wash hand basin, bath and walk in shower. There is a further staircase into the loft room which provides ample eaves storage.

This plan is for layout guidance only. Not drawn to scale unless stated. Windows and door openings are approximate. Whilst every care is taken in the preparation of this plan, please check all dimensions, shapes and compass bearings before making any decisions reliant upon them.