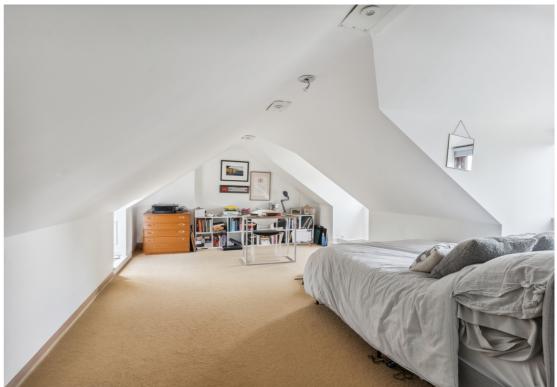

The first floor welcomes you with a spacious hallway providing access to three double bedrooms, all flooded with natural light, and large four-piece bathroom suite including WC, double wash hand basin, bath and walk in shower. There is a further staircase into the loft room which provides ample eaves storage.