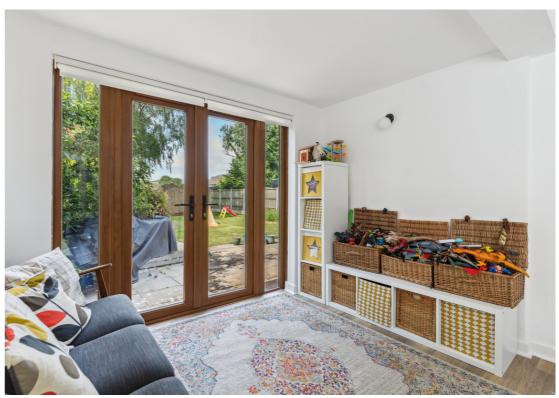

The ground floor accommodation includes a spacious entrance hall, living room with fireplace, a bright and open plan dining/family room with double doors onto the rear garden and stylish kitchen/breakfast room. There is an additional study/bedroom to the ground floor with access to a shower room including W.C, wash hand basin and shower.