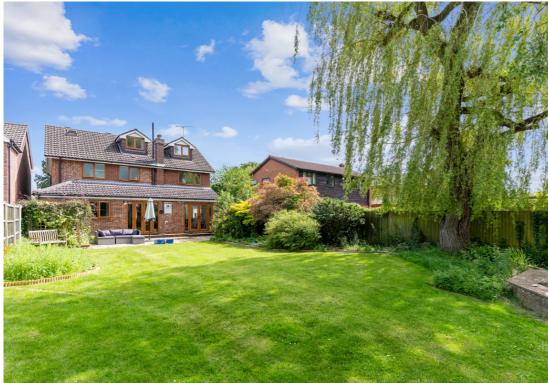

The outside offers spectacular space both to the back and the front of this home. The back provides a private South-West facing large garden mainly laid to lawn and with multiple patio spaces to enjoy the sun at different points throughout the day. The front provides ample driveway parking and front garden with spectacular views over Offley Place and the church.