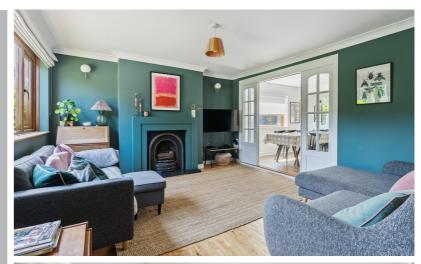

The ground floor accommodation includes a spacious entrance hall, living room with fireplace, a bright and open plan dining/family room with double doors onto the rear garden and stylish kitchen/breakfast room. There is an additional study/bedroom to the ground floor with access to a shower room including W.C, wash hand basin and shower.