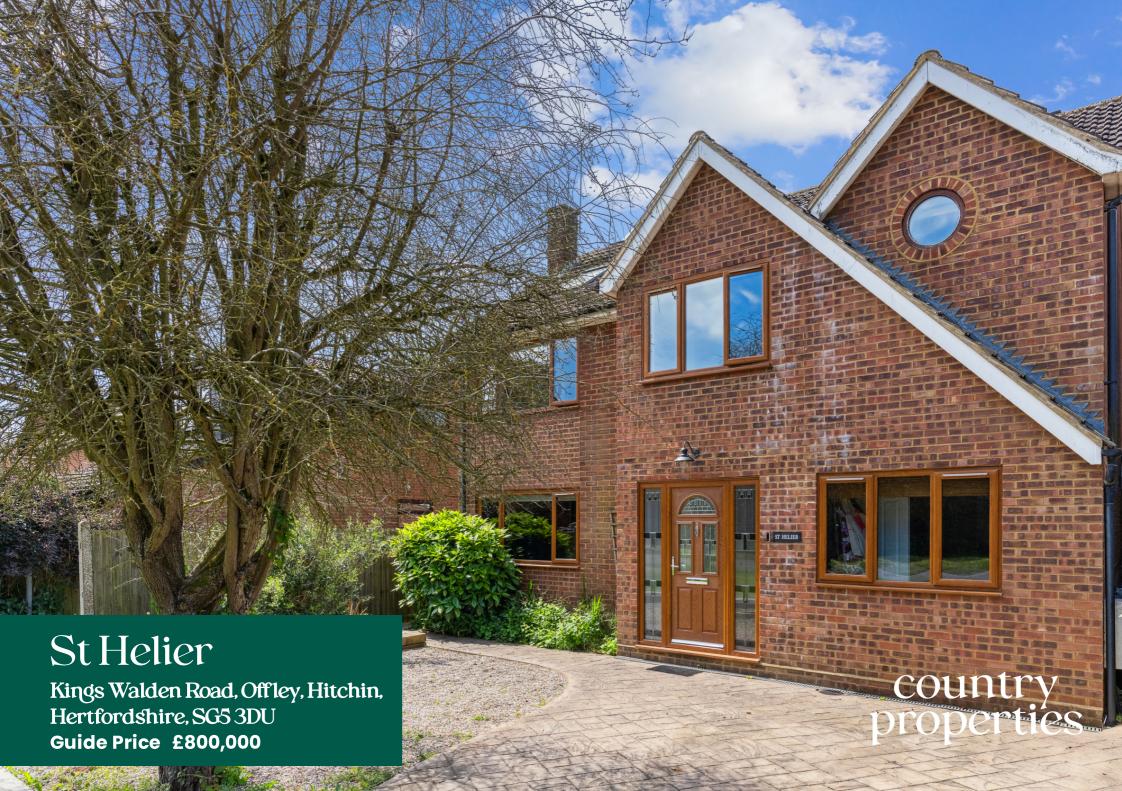

A rare opportunity to acquire this detached house which is offered to the market in immaculate condition throughout. This four bedroom family home promises a serene and idyllic lifestyle while being conveniently close to the vibrant town of Hitchin.

The outside offers spectacular space both to the back and the front of this home. The back provides a private South-West facing large garden mainly laid to lawn and with multiple patio spaces to enjoy the sun at different points throughout the day. The front provides ample driveway parking and front garden with spectacular views over Offley Place and the church.

- Immaculate detached family home
- Views over Offley Recreation Ground
- Four bedrooms
- Two bathrooms
- Large South-West facing private rear garden
- 4.3 miles, 9 min drive to Hitchin town centre (as per Google Maps)
- 5.2 miles, 11 min drive to Hitchin train station (as per Google Maps)