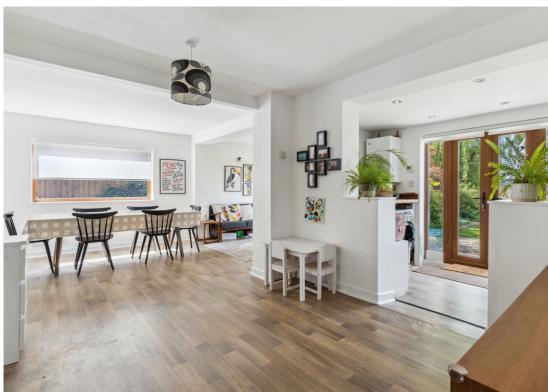

The ground floor accommodation includes a spacious entrance hall, living room with fireplace, a bright and open plan dining/family room with double doors onto the rear garden and stylish kitchen/breakfast room. There is an additional study/bedroom to the ground floor with access to a shower room including W.C, wash hand basin and shower.