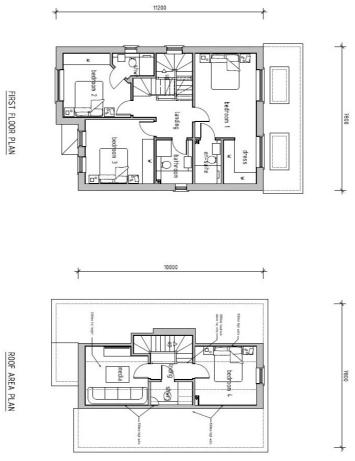

Upstairs the principal and second bedrooms afford en suites, with a sleek family bathroom serving the third bedroom. There are stairs leading to the second floor where you can find a 4th bedroom, and games area.