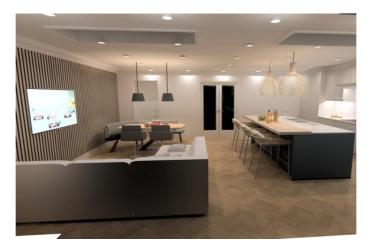

Upon entering a spacious hallway, you have a spacious siting room, and a study with downstairs wc and understairs storage. The hallway leads to a spectacular kitchen and dining / family area, with a large breakfast bar, is found through double doors. A separate utility room completes the ground floor.