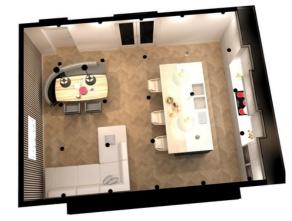

Upon entering a spacious hallway, you have a spacious siting room, and a study with downstairs wc and understairs storage. The hallway leads to a spectacular kitchen and dining / family area, with a large breakfast bar, is found through double doors. A separate utility room completes the ground floor.