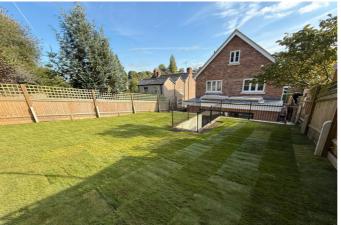

40 Deanway, Chalfont St Giles, Buckinghamshire. HP8 4JR.

Guide Price £1,100,000 Freehold

This stunning brand new home of approximately 1893 square foot (176m2) is approaching completion and offers extensive living space over three floors, with four bedrooms, four bathrooms and a generous garden to the rear, plus driveway parking for 3 cars.

Bountiful space for your favourite furnishings has been designed into each room, providing a canvas for you to create your perfect home.

The Village centre is less than 0.5 mile walk away and provides a variety of shops, ranging from essential shopping to coffee shops and independent boutiques.