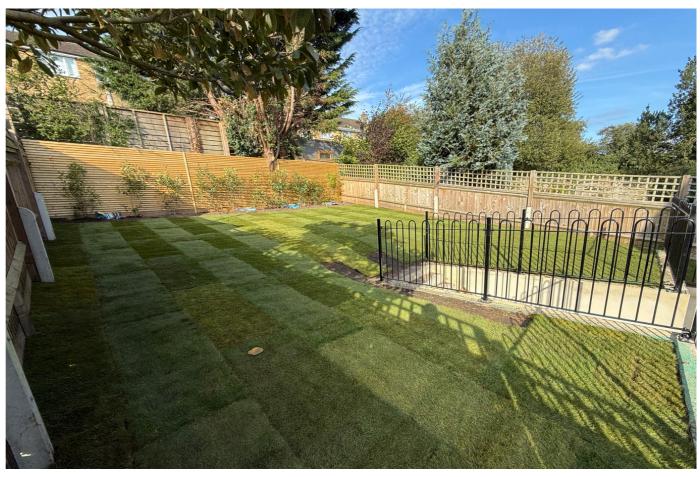

40 Deanway, Chalfont St Giles, Buckinghamshire. HP8 4JR.

Guide Price £1,100,000 Freehold

This stunning brand new home of approximately 1893 square foot (176m2) is approaching completion and offers extensive living space over three floors, with four bedrooms, four bathrooms and a generous garden to the rear, plus driveway parking for 3 cars.

Bountiful space for your favourite furnishings has been designed into each room, providing a canvas for you to create your perfect home.

The Village centre is less than 0.5 mile walk away and provides a variety of shops, ranging from essential shopping to coffee shops and independent boutiques.