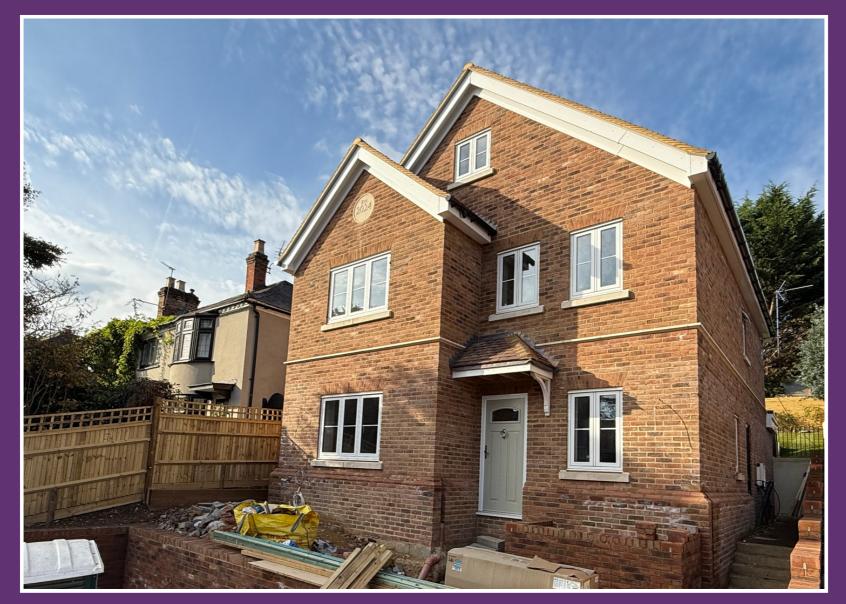

40 Deanway, Chalfont St Giles, Buckinghamshire. HP8 4JR.

Guide Price £1,100,000 Freehold

This stunning brand new home of approximately 1893 square foot (176m2) is approaching completion and offers extensive living space over three floors, with four bedrooms, four bathrooms and a generous garden to the rear, plus driveway parking for 3 cars.

Upon entering a spacious hallway, you have a spacious siting room, and a study with downstairs wc and understairs storage. The hallway leads to a spectacular kitchen and dining / family area, with a large breakfast bar, is found through double doors. A separate utility room completes the ground floor.

Upstairs the principal and second bedrooms afford en suites, with a sleek family bathroom serving the third bedroom. There are stairs leading to the second floor where you can find a 4th bedroom, and games area.

Bountiful space for your favourite furnishings has been designed into each room, providing a canvas for you to create your perfect home.

The Village centre is less than 0.5 mile walk away and provides a variety of shops, ranging from essential shopping to coffee shops and independent boutiques.

A truly magnificent home in a highly sought after location.