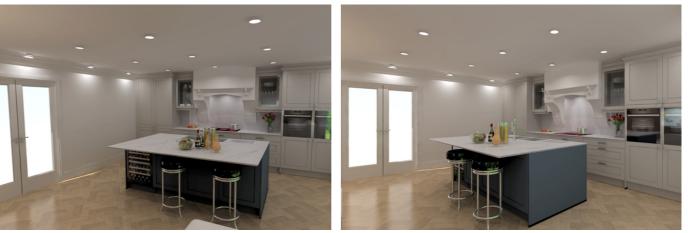

Upon entering a spacious hallway, you have a spacious siting room, and a study with downstairs wc and understairs storage. The hallway leads to a spectacular kitchen and dining / family area, with a large breakfast bar, is found through double doors. A separate utility room completes the ground floor.