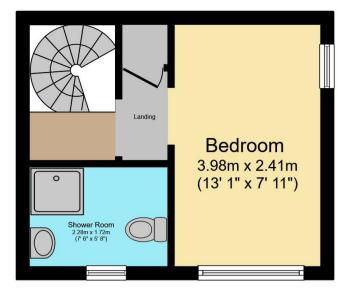

**Ground Floor** 

**First Floor** 

Total floor area 36.4 sq.m. (392 sq.ft.) approx

This floor plan is for illustrative purposes only. It is not drawn to scale. Any measurements, floor areas (including any total floor area), openings and orientation are approximate. No details are guaranteed, they cannot be relied upon for any purpose and they do not form part of any agreement. No liability is taken for any error, omission or misstatement. A party must rely upon its own inspection(s). Plan produced for Purplebricks. Powered by www.focalagent.com