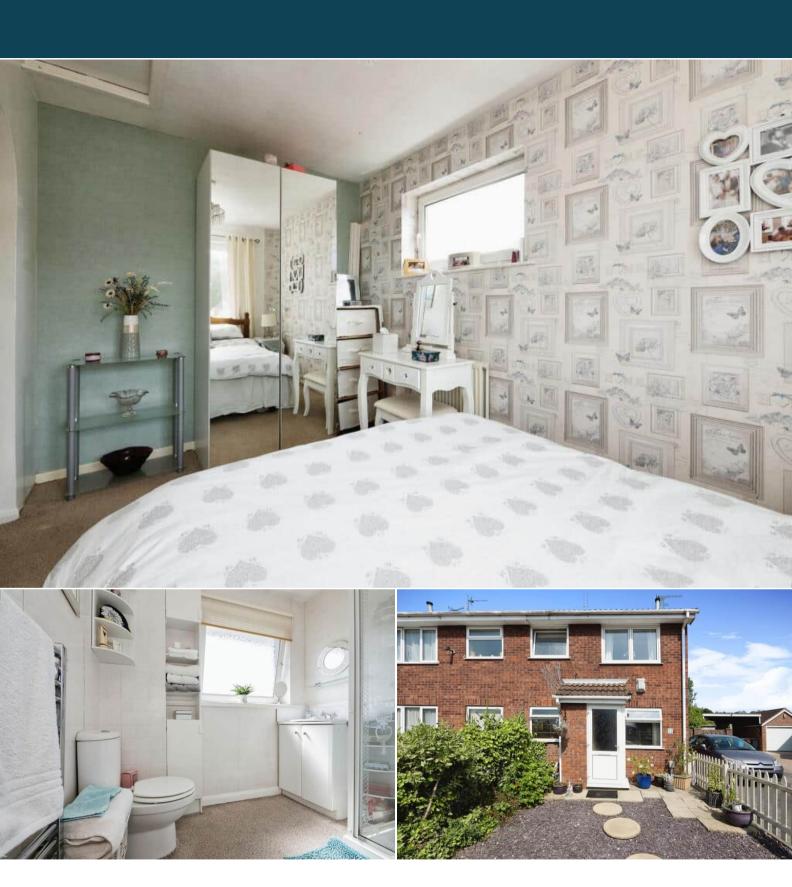

## Cloverbank View Hull

Bettermove are proud to present this 1 bedroom semi-detached house in Hull available with no forward chain.

The property benefits from double glazing, gas central heating throughout and has off street parking available.

The council tax band is A.

The interior of this beautifully presented property comprises a spacious living/dining room and fitted kitchen on the ground floor. The first floor consists of 1 bedroom and the family bathroom. The exterior boasts a private rear garden, perfect for enjoying the summer months.