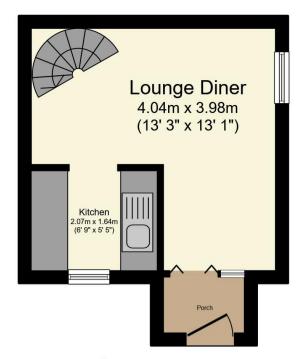

**Ground Floor** 

**First Floor** 

Total floor area 36.4 sq.m. (392 sq.ft.) approx

This floor plan is for illustrative purposes only. It is not drawn to scale. Any measurements, floor areas (including any total floor area), openings and orientation are approximate. No details are guaranteed, they cannot be relied upon for any purpose and they do not form part of any agreement. No liability is taken for any error, omission or misstatement. A party must rely upon its own inspection(s). Plan produced for Purplebricks. Powered by www.focalagent.com