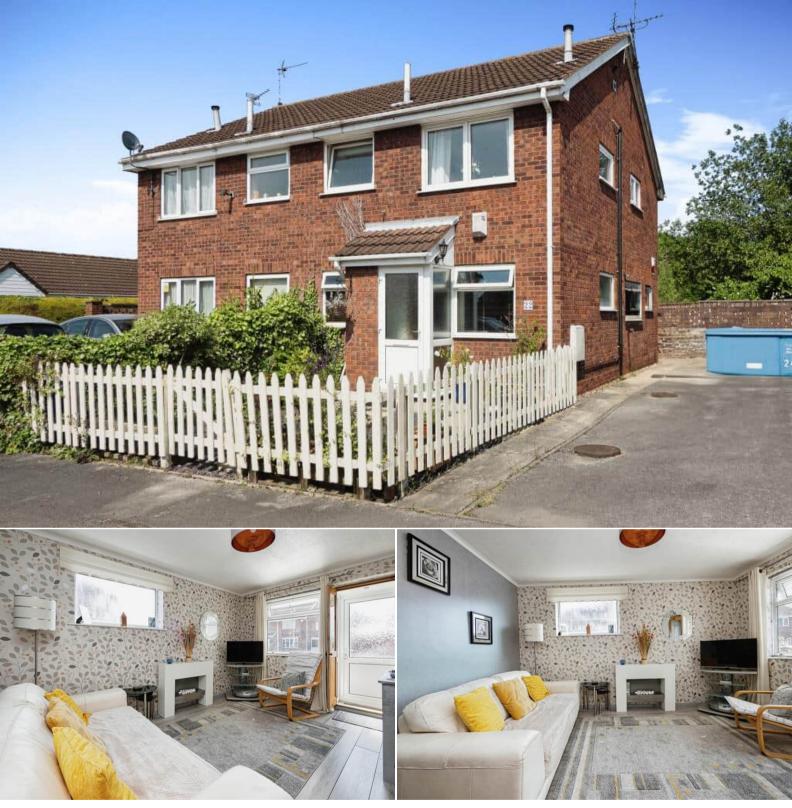

## Cloverbank View Hull

Bettermove are proud to present this 1 bedroom semi-detached house in Hull available with no forward chain.

The property benefits from double glazing, gas central heating throughout and has off street parking available.

The council tax band is A.

The interior of this beautifully presented property comprises a spacious living/dining room and fitted kitchen on the ground floor. The first floor consists of 1 bedroom and the family bathroom. The exterior boasts a private rear garden, perfect for enjoying the summer months.

Located in the popular city of Hull, the property is close to a range of amenities, including shops, supermarkets, restaurants and pubs. Excellent transport connections can be found from the A1079, Cottingham train station and many local bus routes.