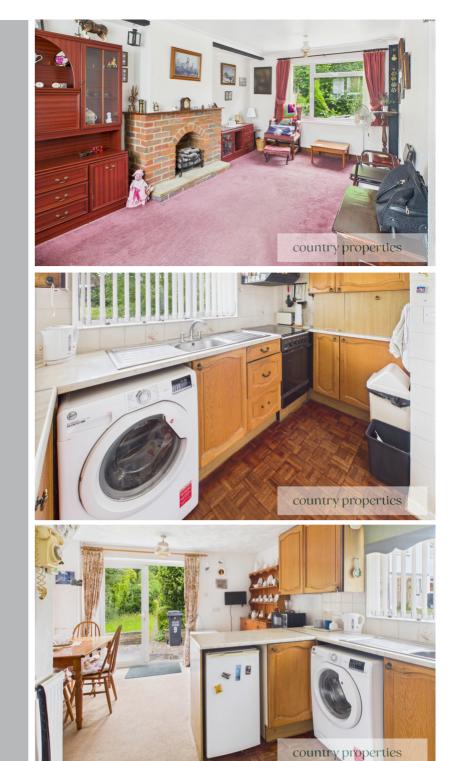

#### Living Room

Carpeted lounge with double-glazed UPVC windows to front and rear with radiators mounted beneath. TV aerial point. Decorative fireplace.

#### Kitchen/Dining

A variety of floor and wall mounted storage cupboards with space for a washing machine and an undercupboard fridge. ZANUSSI oven and gas hob with ZANUSSI extractor fan over. Marble effect roll edge worktops. Stainless steel sink basin with chrome mixer tap. Double-glazed UPVC window to the side.