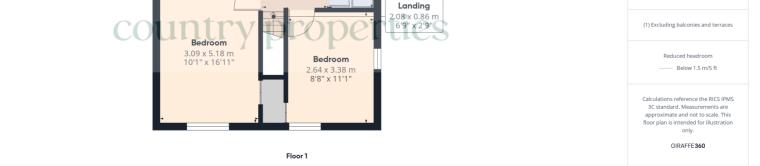

#### First Floor

#### Landing

A carpeted landing with doors leading to all first-floor rooms. Storage cupboard housing Worcester boiler. Access to the loft hatch.

#### Bedroom One

Door from landing leads to a large carpeted master bedroom with doubleglazed UPVC windows to front and rear. Large built-in wardrobes and storage cupboard above stairs.

#### Bedroom Two

Door from landing leads to a carpeted double bedroom with built-in wardrobes, dual aspect double-glazed UPVC windows to front and side. Storage cupboard above stairs. Radiator.