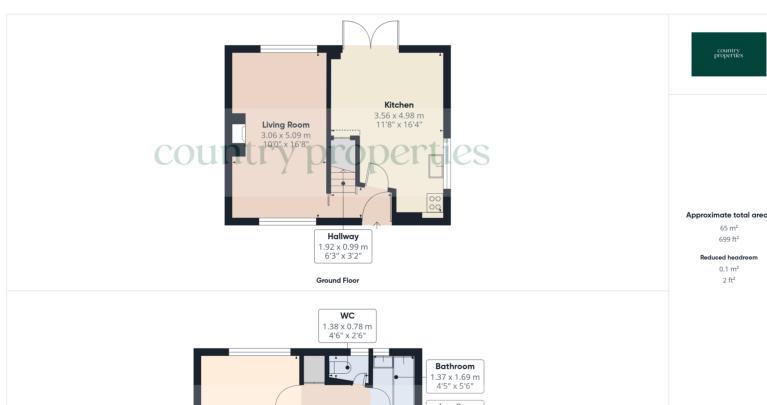

## **Ground Floor**

#### **Entrance Hall**

A carpeted entrance hall with doors leading to all ground-floor rooms. Radiator and thermostat.

#### Living Room

Carpeted lounge with double-glazed UPVC windows to front and rear with radiators mounted beneath. TV aerial point. Decorative fireplace.

#### Kitchen/Dining

A variety of floor and wall mounted storage cupboards with space for a washing machine and an undercupboard fridge. ZANUSSI oven and gas hob with ZANUSSI extractor fan over. Marble effect roll edge worktops. Stainless steel sink basin with chrome mixer tap. Double-glazed UPVC window to the side.

#### **Dining Area**

Carpeted, radiator, TV point, doubleglazed French doors to rear garden. Under-stairs cupboard housing a telephone point.

### W/C

Low-level WC. Floor-to-ceiling tiles with carpeted flooring and a radiator. Wall mounted. Double-glazed UPVC obscure window to rear.