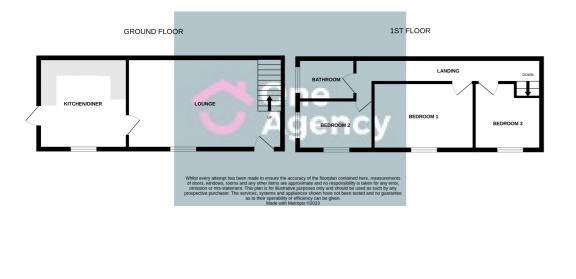

#### **GROUND FLOOR**

#### Living Room

5.75m x 3.62m (18' 10" x 11' 11") Stairs to first floor, double glazed windows to front and side, door to front, gas (wood burner effect) fire with exposed brick fireplace, radiator, boxed in consumer unit and electric meter.

#### Kitchen/Diner

4.05m x 3.30m (13' 3" x 10' 10") Double glazed window to front and side, door to side, fitted range of wall, base and drawer storage units, sink and drainer unit with mixer tap, Main combi boiler, tiled floor, part tiled walls, radiator.

#### FIRST FLOOR

#### Landing

Double glazed window to side, radiator.

#### Bedroom One

3.55m x 2.82m (11' 8" x 9' 3") Double glazed window to front, radiator.

#### Bedroom Two

3.34m x 2.23m (10' 11" x 7' 4") Double glazed window to front and side, radiator.

#### Bedroom Three

2.07m max x 2.80m max (6' 9" x 9' 2") Double glazed window to front, radiator.

#### Bathroom

2.39m max x 1.72m max (7' 10" x 5' 8") Double glazed frosted window to side, white bathroom suite comprising of panelled bath, WC and pedestal wash hand basin, radiator, part tiled walls, built in storage area.