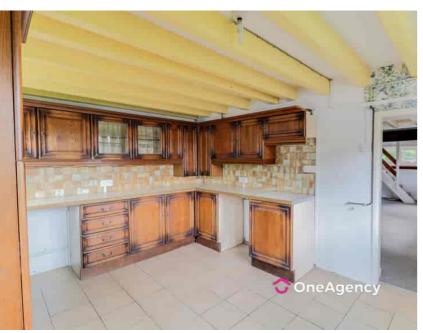

#### Kitchen/Diner

4.05m x 3.30m (13' 3" x 10' 10") Double glazed window to front and side, door to side, fitted range of wall, base and drawer storage units, sink and drainer unit with mixer tap, Main combi boiler, tiled floor, part tiled walls, radiator.