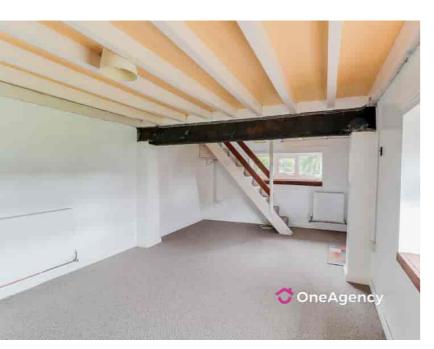

#### Living Room

5.75m x 3.62m (18' 10" x 11' 11") Stairs to first floor, double glazed windows to front and side, door to front, gas (wood burner effect) fire with exposed brick fireplace, radiator, boxed in consumer unit and electric meter.