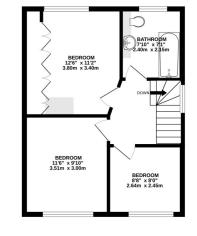

Call now to register your interest and avoid missing out.

GROUND FLOOR 719 sq.ft. (66.8 sq.m.) approx. 1ST FLOOR 445 sq.ft. (41.4 sq.m.) approx

TOTAL FLOOR AREA: 1164 sq.ft. (108.2 sq.m.) approx. White very atterned has been made to ensure the accuracy of the flooplanc contained here, measurement consiston on miscatement. This plan to the floateable purposes you and hould be used as slux bit any prospective purchase. These time is the floateable purposes you and hould be used as slux bit any prospective purchase. These time is the floateable purposes you and hould be used as slux bit any prospective purchase. These time is the floateable purposes and the floateable purposes as to the floateable with Merclose (2016).