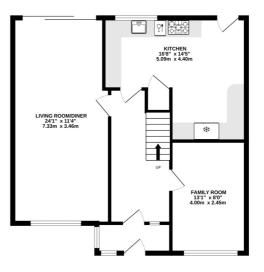

Call now to register your interest and avoid missing out.

GROUND FLOOR 719 sq.ft. (66.8 sq.m.) approx. 1ST FLOOR 445 sq.ft. (41.4 sq.m.) approx

TOTAL FLOOR AREA: 1164 sq.ft. (108.2 sq.m.) approx. White very atterned has been made to ensure the accuracy of the flooplanc contained here, measurement consiston on miscatement. This plan to the floateable purposes you and hould be used as slux bit any prospective purchase. These time is the floateable purposes you and hould be used as slux bit any prospective purchase. These time is the floateable purposes you and hould be used as slux bit any prospective purchase. These time is the floateable purposes and the floateable purposes as to the floateable with Merclose (2016).