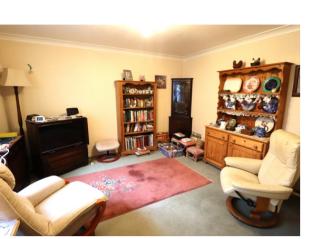

#### LIVING/DINING ROOM

13' 2" x 12' 2" (4.01m x 3.71m) Spacious and Bright Living/Dining Room. Carpeted Flooring; Wall and Ceiling Light Fittings; Entry to Kitchen.