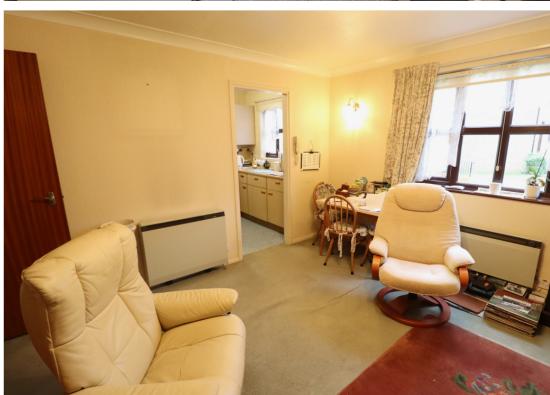

#### LIVING/DINING ROOM

13' 2" x 12' 2" (4.01m x 3.71m) Spacious and Bright Living/Dining Room. Carpeted Flooring; Wall and Ceiling Light Fittings; Entry to Kitchen.