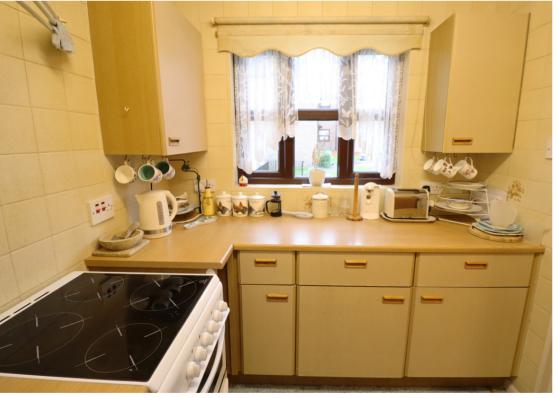

### **KITCHEN**

8' 1" x 7' 0" (2.46m x 2.13m) Fitted Wall and Base Units; Drawers; Plenty of Work Surfaces; Space for Fridge/Freezer; Plumbing for Washing Machine; Space for Electric Cooker; Stainless Steel Sink and Drainer; Mixer Taps; Lino Flooring.