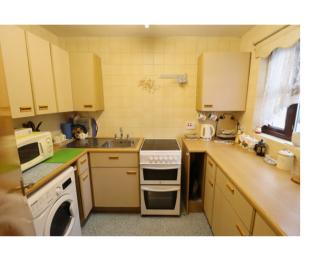

### **KITCHEN**

8' 1" x 7' 0" (2.46m x 2.13m) Fitted Wall and Base Units; Drawers; Plenty of Work Surfaces; Space for Fridge/Freezer; Plumbing for Washing Machine; Space for Electric Cooker; Stainless Steel Sink and Drainer; Mixer Taps; Lino Flooring.