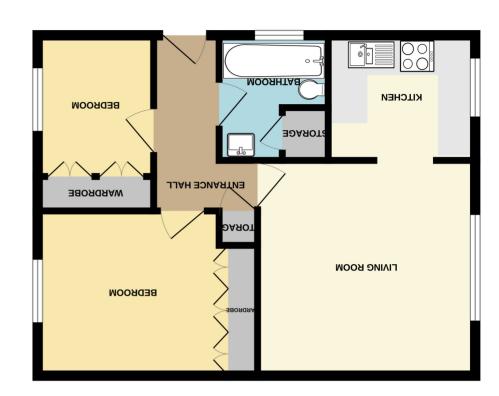

.xotqqs (.m.ps S.24). fl. (45.2 sq.m.) approx. Made with Metropix ©2025

de sd.ft. (45.2 sd.m.) approx.

# **HALLWAY**

11' 0"  $\times$  2' 10" (3.35m  $\times$  0.86m) L-Shaped hallway widening to 6ft  $\times$  2'  $\times$  11" PLUS Storage Cupboard 2'  $\times$  2' Carpeted Flooring; Ceiling Light Fitting; Emergency Button; Doors to Living, Bedrooms and Bathroom.

#### LIVING/DINING ROOM

13' 2" x 12' 2" (4.01m x 3.71m) Spacious and Bright Living/Dining Room. Carpeted Flooring; Wall and Ceiling Light Fittings; Entry to Kitchen.

### **KITCHEN**

8' 1" x 7' 0" (2.46m x 2.13m) Fitted Wall and Base Units; Drawers; Plenty of Work Surfaces; Space for Fridge/Freezer; Plumbing for Washing Machine; Space for Electric Cooker; Stainless Steel Sink and Drainer; Mixer Taps; Lino Flooring.

# **BATHROOM**

7' 0" x 6' 6" (2.13m x 1.98m) PLUS Storage Cupboard of 2' x 2'. Three piece suite comprising of: Hot and Cold Taps to Pedestal Basin; Hot and Cold Taps to Bath; Wall-Mounted Electric Shower; WC; Heated Towel Rail; Wall-Mounted Electric Heater; Carpeted Flooring.

### **BEDROOM ONE**

12' 1" (into robes) x 9' 1" (3.68m x 2.77m) Spacious double bedroom with: Built-in-Robes; Carpeted Flooring; Ceiling Light Fitting; Storage Heater.

#### **BEDROOM TWO**

10' 1" (into robes) x 6' 1" (3.07m x 1.85m) A good sized second bedroom comprising of: Built-in-Robes; Carpeted Flooring; Ceiling Light Fitting.