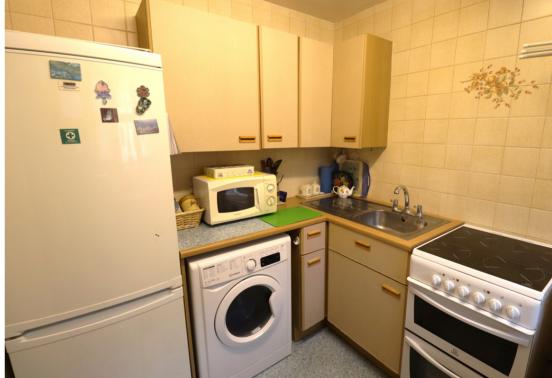

### **KITCHEN**

8' 1" x 7' 0" (2.46m x 2.13m) Fitted Wall and Base Units; Drawers; Plenty of Work Surfaces; Space for Fridge/Freezer; Plumbing for Washing Machine; Space for Electric Cooker; Stainless Steel Sink and Drainer; Mixer Taps; Lino Flooring.