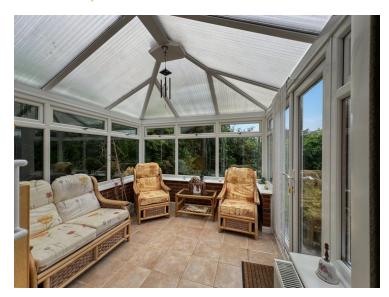

### Conservatory

### **Shower Room**

Living Room

15' 7" x 11' 7" (4.75m x 3.53m)