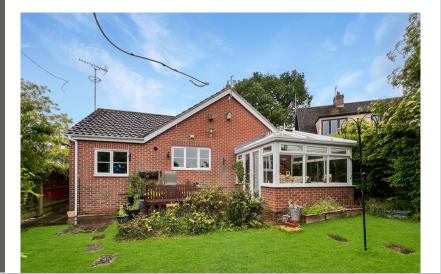

# £385,000



- No Onward Chain
- Detached Bungalow Tucked Away
  Down A Quiet Cul-De-Sac
- Three Bedrooms
- Kitchen/Breakfast Room
- Living Room And Conservatory
- Shower Room
- Garage, Car Port and Further Parking Space
- Manageable Rear Garden

### 1 The Lindens, Balls Chase, Halstead, Halstead, CO9 1WT.

Nestled in the serene and sought-after cul-de-sac of The Lindens in Halstead, this chain-free, three-bedroom detached bungalow is a gem of comfort and convenience. Tucked away in a quiet location, this well-maintained property offers a perfect retreat for those seeking a peaceful living environment.





## Property Details.

### **Room Measurements**

**Entrance Hall** 

Access To;

#### **Bedroom Two**



9' 9" x 9' 7" (2.97m x 2.92m)

### **Bedroom One**



13' 7" x 9' 10" (4.14m x 3.00m)

#### **Bedroom Three**



8' 6" x 8' 6" (2.59m x 2.59m)

### **Shower Room**



Living Room



15' 7" x 11' 7" (4.75m x 3.53m)

# Property Details.

### Kitchen



15' 7" x 9' 7" (4.75m x 2.92m)

### Conservatory



### Property Details.

### Floorplans



### Location



### **Energy Ratings**

We have not carried out a structural survey and the services, appliances and specific fittings have not been tested. All photographs, measurements, floor plans and distances referred to are given as a guide only and should not be relied upon for the purchase of carpets or any other fixtures or fittings. Ga