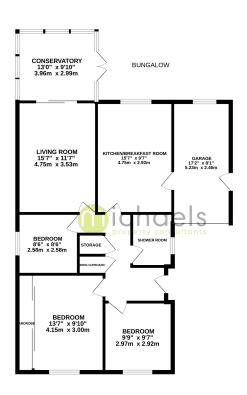

### Floorplans

### **Room Measurements**

**Entrance Hall** 

Access To;

#### **Bedroom Two**

9' 9" x 9' 7" (2.97m x 2.92m)

### **Bedroom One**

13' 7" x 9' 10" (4.14m x 3.00m)

#### **Bedroom Three**

8' 6" x 8' 6" (2.59m x 2.59m)

### **Shower Room**

Living Room

15' 7" x 11' 7" (4.75m x 3.53m)

### Kitchen

15' 7" x 9' 7" (4.75m x 2.92m)

### Conservatory